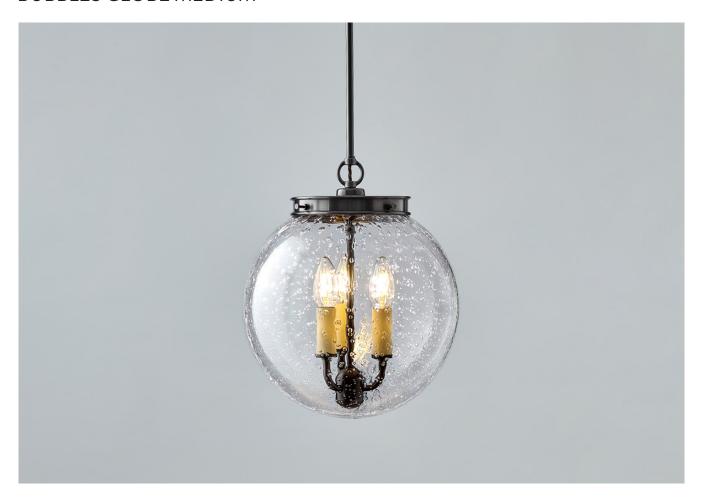

## **BUBBLES GLOBE MEDIUM**

PRODUCT CODE PL87M

**CATEGORY: CHANDELIERS & PENDANTS** 

# **BUBBLES GLOBE MEDIUM**

| LAMP TYPE                             | <b>USA</b><br>3 x 60W (Max) E26 General Service                                                                                                                                                                                                                                                                                                                                                                                                  |
|---------------------------------------|--------------------------------------------------------------------------------------------------------------------------------------------------------------------------------------------------------------------------------------------------------------------------------------------------------------------------------------------------------------------------------------------------------------------------------------------------|
| FINISH OPTIONS                        | Brass Polished Lacquered, Brass Polished Unlacquered, Antique Brass, Bronze (shown), Chrome, Nickel Polished and Nickel Matte.                                                                                                                                                                                                                                                                                                                   |
| SIZE & SIMILAR OPTIONS                | Bubbles Globe Large (PL87L), Hector Glass Globe Medium (PL85M3), Hector Glass Globe Opal Glass Medium (PL103M), Hector Glass Globe Large (PL85L), Hector Glass Globe Opal Glass Large (PL103L), and Hector Glass Globe Extra Large (PL85XL).                                                                                                                                                                                                     |
| WEIGHT                                | 6lb 8oz                                                                                                                                                                                                                                                                                                                                                                                                                                          |
| ACCREDITATION                         | This product is UL certificated.                                                                                                                                                                                                                                                                                                                                                                                                                 |
| ADDITIONAL<br>INFORMATION             | Please specify total drop from the ceiling to the bottom of the globe. Minimum overall drop from the ceiling to the bottom of the globe 17".                                                                                                                                                                                                                                                                                                     |
| CLEANING AND MAINTENANCE INSTRUCTIONS | Glass: Remove the glass where it is safe to do so. The glass then can be cleaned with a glass cleaner and a lint free cloth. Do not spray glass cleaner directly on the glass or fixture as it could affect the metal finish. Ensure the light is switched off and take care not to pull the flex or allow water to come into contact with the electrical components. Regular dusting with a feather duster will also help keep the glass clean. |