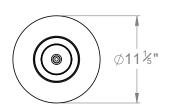

# **BUBBLES GLOBE MEDIUM**

| LAMP TYPE                             | <b>USA</b><br>3 x 60W (Max) E26 General Service                                                                                                                                                                                                                                                                                                                                                                                                  |
|---------------------------------------|--------------------------------------------------------------------------------------------------------------------------------------------------------------------------------------------------------------------------------------------------------------------------------------------------------------------------------------------------------------------------------------------------------------------------------------------------|
| FINISH OPTIONS                        | Brass Polished Lacquered, Brass Polished Unlacquered, Antique Brass, Bronze (shown), Chrome, Nickel Polished and Nickel Matte.                                                                                                                                                                                                                                                                                                                   |
| SIZE & SIMILAR OPTIONS                | Bubbles Globe Large (PL87L), Hector Glass Globe Medium (PL85M3), Hector Glass Globe Opal Glass Medium (PL103M), Hector Glass Globe Large (PL85L), Hector Glass Globe Opal Glass Large (PL103L), and Hector Glass Globe Extra Large (PL85XL).                                                                                                                                                                                                     |
| WEIGHT                                | 6lb 8oz                                                                                                                                                                                                                                                                                                                                                                                                                                          |
| ACCREDITATION                         | This product is UL certificated.                                                                                                                                                                                                                                                                                                                                                                                                                 |
| ADDITIONAL<br>INFORMATION             | Please specify total drop from the ceiling to the bottom of the globe. Minimum overall drop from the ceiling to the bottom of the globe 17".                                                                                                                                                                                                                                                                                                     |
| CLEANING AND MAINTENANCE INSTRUCTIONS | Glass: Remove the glass where it is safe to do so. The glass then can be cleaned with a glass cleaner and a lint free cloth. Do not spray glass cleaner directly on the glass or fixture as it could affect the metal finish. Ensure the light is switched off and take care not to pull the flex or allow water to come into contact with the electrical components. Regular dusting with a feather duster will also help keep the glass clean. |