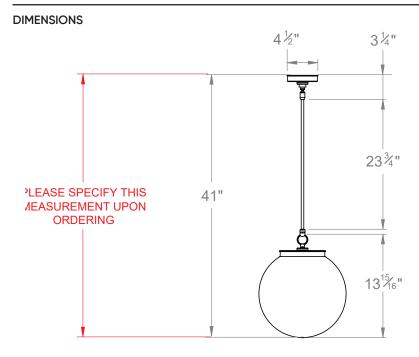

# **BUBBLES GLOBE MEDIUM**

| LAMP TYPE                             | <b>USA</b><br>3 x 60W (Max) E26 General Service                                                                                                                                                                                                                                                                                                                                                                                                  |
|---------------------------------------|--------------------------------------------------------------------------------------------------------------------------------------------------------------------------------------------------------------------------------------------------------------------------------------------------------------------------------------------------------------------------------------------------------------------------------------------------|
| FINISH OPTIONS                        | Brass Polished Lacquered, Brass Polished Unlacquered, Antique Brass, Bronze (shown), Chrome, Nickel Polished and Nickel Matte.                                                                                                                                                                                                                                                                                                                   |
| SIZE & SIMILAR OPTIONS                | Bubbles Globe Large (PL87L), Hector Glass Globe Medium (PL85M3), Hector Glass Globe Opal Glass Medium (PL103M), Hector Glass Globe Large (PL85L), Hector Glass Globe Opal Glass Large (PL103L), and Hector Glass Globe Extra Large (PL85XL).                                                                                                                                                                                                     |
| WEIGHT                                | 6lb 8oz                                                                                                                                                                                                                                                                                                                                                                                                                                          |
| ACCREDITATION                         | This product is UL certificated.                                                                                                                                                                                                                                                                                                                                                                                                                 |
| ADDITIONAL<br>INFORMATION             | Please specify total drop from the ceiling to the bottom of the globe. Minimum overall drop from the ceiling to the bottom of the globe 17".                                                                                                                                                                                                                                                                                                     |
| CLEANING AND MAINTENANCE INSTRUCTIONS | Glass: Remove the glass where it is safe to do so. The glass then can be cleaned with a glass cleaner and a lint free cloth. Do not spray glass cleaner directly on the glass or fixture as it could affect the metal finish. Ensure the light is switched off and take care not to pull the flex or allow water to come into contact with the electrical components. Regular dusting with a feather duster will also help keep the glass clean. |