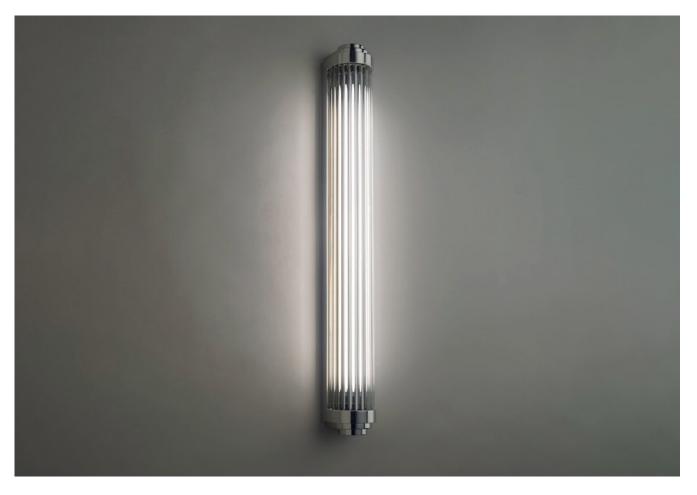

## **ROD PILLAR LIGHT DIMMABLE LARGE**

PRODUCT CODE WL154L CATEGORY: WALL LIGHTS

## **ROD PILLAR LIGHT DIMMABLE LARGE**

| LAMP TYPE                                   | USA Integrated LED 209 lumens, CRI80, 4000K, with integral dimmable driver                                                                                                                                                                                                                           |
|---------------------------------------------|------------------------------------------------------------------------------------------------------------------------------------------------------------------------------------------------------------------------------------------------------------------------------------------------------|
| FINISH OPTIONS                              | Brass Polished Lacquered, Brass Polished Unlacquered, Antique Brass, Bronze, Chrome, Nickel Polished (shown) and Nickel Matte.                                                                                                                                                                       |
| WEIGHT                                      | 8.1kg                                                                                                                                                                                                                                                                                                |
| CLEANING AND<br>MAINTENANCE<br>INSTRUCTIONS | Metalwork: We recommend a light polish with a non-abrasive lint free cloth. Do not use any metal cleaning products on the fixture as it can remove the finish entirely. Unlacquered brass finish will patinate slowly over time and can be brightened to brass by the use of a brass cleaning agent. |