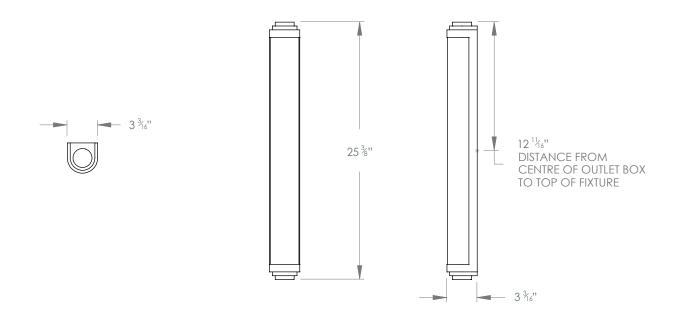

## **ROD PILLAR LIGHT DIMMABLE LARGE**



PRODUCT CODE WL154L CATEGORY: WALL LIGHTS

## **DIMENSIONS**





PRODUCT CODE WL154L CATEGORY: WALL LIGHTS

## **ROD PILLAR LIGHT DIMMABLE LARGE**

| LAMP TYPE                                   | USA Integrated LED 209 lumens, CRI80, 4000K, with integral dimmable driver                                                                                                                                                                                                                           |
|---------------------------------------------|------------------------------------------------------------------------------------------------------------------------------------------------------------------------------------------------------------------------------------------------------------------------------------------------------|
| FINISH OPTIONS