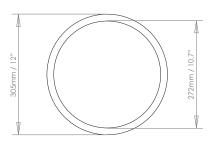

LIGHTING

## CORAL TABLE LAMP



PRODUCT CODE TL101

CATEGORY: TABLE & FLOOR LAMPS

## **DIMENSIONS**





## **CORAL TABLE LAMP**

| LAMP TYPE<br>INCANDESCENT  | UK<br>1 x 60W (Max) B22 Standard                                                                                                                                                                                                                                                   | <b>EU</b> 1 x 60W (Max) E27 Standard | USA<br>1 x 60W (Max) E26<br>General Service |
|----------------------------|------------------------------------------------------------------------------------------------------------------------------------------------------------------------------------------------------------------------------------------------------------------------------------|--------------------------------------|----------------------------------