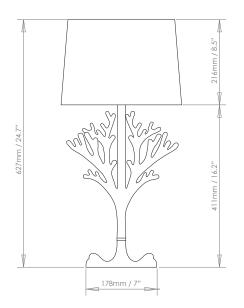

LIGHTING

## CORAL TABLE LAMP



PRODUCT CODE TL101

CATEGORY: TABLE & FLOOR LAMPS

## **DIMENSIONS**





## **CORAL TABLE LAMP**

| LAMP TYPE<br>INCANDESCENT  | UK<br>1 x 60W (Max) B22 Standard                                                                                                                                                                                                                                                   | <b>EU</b> 1 x 60W (Max) E27 Standard | USA<br>1 x 60W (Max) E26<br>General Service |
|----------------------------|------------------------------------------------------------------------------------------------------------------------------------------------------------------------------------------------------------------------------------------------------------------------------------|--------------------------------------|--------------------------------