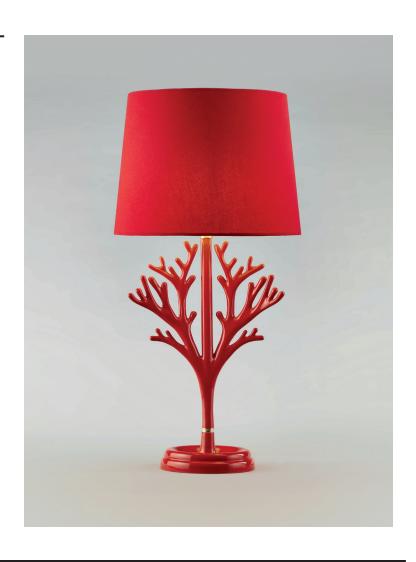

LIGHTING

## CORAL TABLE LAMP



PRODUCT CODE TL101

CATEGORY: TABLE & FLOOR LAMPS

## **DIMENSIONS**





## **CORAL TABLE LAMP**

| LAMP TYPE<br>INCANDESCENT  | UK<br>1 x 60W (Max) B22 Standard                                                                                                                                                                                                                                                   | <b>EU</b> 1 x 60W (Max) E27 Standard | USA<br>1 x 60W (Max) E26<br>General Service |
|----------------------------|------------------------------------------------------------------------------------------------------------------------------------------------------------------------------------------------------------------------------------------------------------------------------------