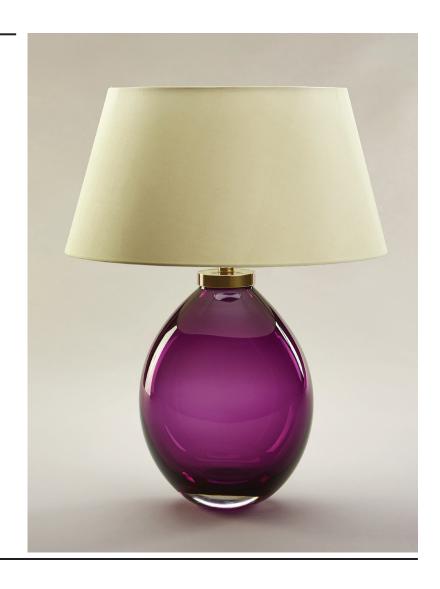

## GIACOMO AMETHYST GLASS TABLE LAMP

PRODUCT CODE TL130

**CATEGORY: TABLE & FLOOR LAMPS** 