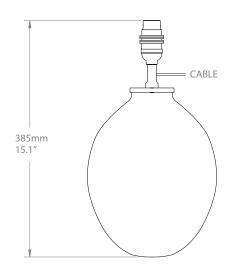

LIGHTING

## GIACOMO AMETHYST GLASS TABLE LAMP



PRODUCT CODE TL130

**CATEGORY: TABLE & FLOOR LAMPS** 

## **DIMENSIONS**





## **GLASS AMETHYST TABLE LAMP**

| LAMP TYPE<br>INCANDESCENT  | UK<br>1 x 60W (Max) B22 Standard                                                                                                                                                                                                                                                   | <b>EU</b> 1 x 60W (Max) E27 Standard | USA 1 x 60W (Max) E26 General Service |
|----------------------------|------------------------------------------------------------------------------------------------------------------------------------------------------------------------------------------------------------------------------------------------------------------------------------|--------------------------------------|-----------------------------