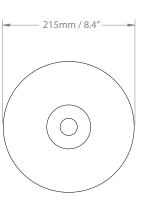

LIGHTING

## GIACOMO AMETHYST GLASS TABLE LAMP



PRODUCT CODE TL130

**CATEGORY: TABLE & FLOOR LAMPS** 

## **DIMENSIONS**





## **GLASS AMETHYST TABLE LAMP**

| LAMP TYPE<br>INCANDESCENT  | UK<br>1 x 60W (Max) B22 Standard                                                                                                                                                                                                                                                   | <b>EU</b> 1 x 60W (Max) E27 Standard | USA 1 x 60W (Max) E26 General Service |
|----------------------------|------------------------------------------------------------------------------------------------------------------------------------------------------------------------------------------------------------------------------------------------------------------------------------|--------------------------------------|-------------------------------