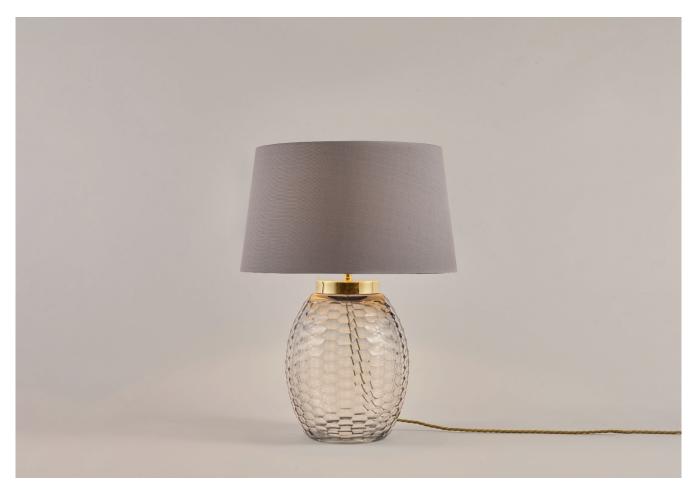

## MALA HONEYCOMB SMOKE GREY TABLE LAMP SMALL

## MALA HONEYCOMB SMOKE GREY TABLE LAMP SMALL

| LAMP TYPE                                   | <b>USA</b><br>1 x 60W (Max) E26 General Service                                                                                                                                                                                                                                                                                                                                                                                                                 |
|---------------------------------------------|-----------------------------------------------------------------------------------------------------------------------------------------------------------------------------------------------------------------------------------------------------------------------------------------------------------------------------------------------------------------------------------------------------------------------------------------------------------------|
| SHADE OPTIONS                               | <b>USA</b><br>Shade 21, Round (14" base X 12" top X 8" height).                                                                                                                                                                                                                                                                                                                                                                                                 |
| ADDITIONAL<br>INFORMATION                   | Shade not included.                                                                                                                                                                                                                                                                                                                                                                                                                                             |
| CLEANING AND<br>MAINTENANCE<br>INSTRUCTIONS | Fabric Shades:<br>Wipe gently with a dry cloth or dust lightly with a feather duster. Repeat regularly to<br>prevent the build up of dust. Regular cleaning will prevent the possibility of dust becoming<br>ingrained. Do not let water or moisture come into contact with the shade.                                                                                                                                                                          |
|                                             | Metalwork:<br>We recommend a light polish with a non-abrasive lint free cloth. Do not use any metal<br>cleaning products on the fixture as it can remove the finish entirely. Unlacquered brass<br>finish will patinate slowly over time and can be brightened to brass by the use of a brass<br>cleaning agent.                                                                                                                                                |
|                                             | Glass:<br>Remove the glass where it is safe to do so. The glass then can be cleaned with a glass<br>cleaner and a lint free cloth. Do not spray glass cleaner directly on the glass or fixture as<br>it could affect the metal finish. Ensure the light is switched off and take care not to pull the<br>flex or allow water to come into contact with the electrical components. Regular dusting<br>with a feather duster will also help keep the glass clean. |