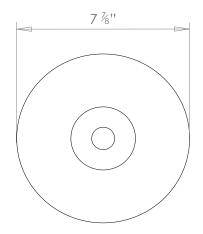

## MALA HONEYCOMB SMOKE GREY TABLE LAMP SMALL



## PRODUCT CODE TL138S

CATEGORY: TABLE & FLOOR LIGHTS

## DIMENSIONS







PRODUCT CODE TL138S

CATEGORY: TABLE & FLOOR LIGHTS

## MALA HONEYCOMB SMOKE GREY TABLE LAMP SMALL

| LAMP TYPE                                   | <b>USA</b><br>1 x 60W (Max) E26 General Service                                                                                                                                                                                                                                                                                                                                                                                                                 |
|---------------------------------------------|-------------------------------------------------------------------------------------------------------------------------------------------------------