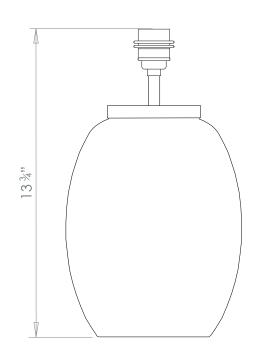

## MALA HONEYCOMB SMOKE GREY TABLE LAMP SMALL



## PRODUCT CODE TL138S

CATEGORY: TABLE & FLOOR LIGHTS

## DIMENSIONS







PRODUCT CODE TL138S

CATEGORY: TABLE & FLOOR LIGHTS

## MALA HONEYCOMB SMOKE GREY TABLE LAMP SMALL

| LAMP TYPE                                   | <b>USA</b><br>1 x 60W (Max) E26 General Service                                                                                                                                                                                                                                                                                                                                                                                                                 |
|---------------------------------------------|-----------------------------------------------------------------------------------------------------------------------------------------------------