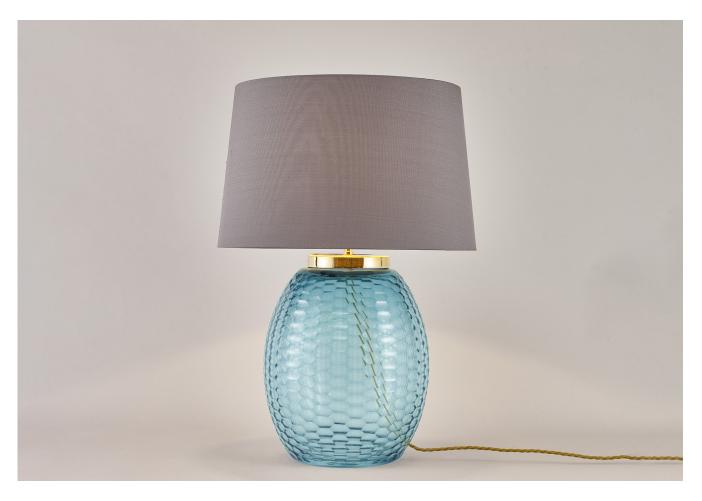

# MALA HONEYCOMB ICE BLUE TABLE LAMP MEDIUM

PRODUCT CODE TL139M

**CATEGORY: TABLE & FLOOR LIGHTS** 

## MALA HONEYCOMB ICE BLUE TABLE LAMP MEDIUM

| LAMP TYPE                                   | USA<br>1 x 60W (Max) E26 General Service                                                                                                                                                                                                                                      |
|---------------------------------------------|-------------------------------------------------------------------------------------------------------------------------------------------------------------------------------------------------------------------------------------------------------------------------------|
| SHADE OPTIONS                               | USA Shade 15, Round (16" base X 14" top X 10" height). Shade 29, Round (18" base X 16" top X 10" height).                                                                                                                                                                     |
| WEIGHT                                      | 3.7kg                                                                                                                                                                                                                                                                         |
| ADDITIONAL<br>INFORMATION                   | Shade not included.                                                                                                                                                                                                                                                           |
| CLEANING AND<br>MAINTENANCE<br>INSTRUCTIONS | Fabric Shades: Wipe gently with a dry cloth or dust lightly with a feather duster. Repeat regularly to prevent the build up of dust. Regular cleaning will prevent the possibility of dust becoming ingrained. Do not let water or moisture come into contact with the shade. |