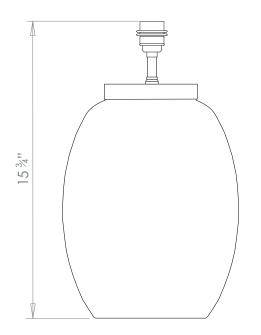

# MALA HONEYCOMB ICE BLUE TABLE LAMP MEDIUM



PRODUCT CODE TL139M

**CATEGORY: TABLE & FLOOR LIGHTS** 

### **DIMENSIONS**







PRODUCT CODE TL139M CATEGORY: TABLE & FLOOR LIGHTS

## MALA HONEYCOMB ICE BLUE TABLE LAMP MEDIUM

| LAMP TYPE                                   | USA<br>1 x 60W (Max) E26 General Service                                                                                                                                                                                                                                      |
|---------------------------------------------|-------------------------------------------------------------------------------------------------------------------------------------------------------------------------------------------------------------------------------------------------------------------------------|
| SHADE OPTIONS                               | USA Shad