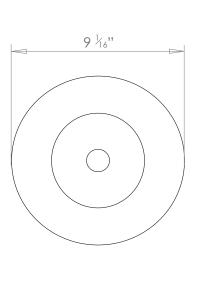

## MALA HONEYCOMB ICE BLUE TABLE LAMP MEDIUM

| LAMP TYPE                                   | USA<br>1 x 60W (Max) E26 General Service                                                                                                                                                                                                                                      |
|---------------------------------------------|-------------------------------------------------------------------------------------------------------------------------------------------------------------------------------------------------------------------------------------------------------------------------------|
| SHADE OPTIONS                               | USA Shade 15, Round (16" base X 14" top X 10" height). Shade 29, Round (18" base X 16" top X 10" height).                                                                                                                                                                     |
| WEIGHT                                      | 3.7kg                                                                                                                                                                                                                                                                         |
| ADDITIONAL<br>INFORMATION                   | Shade not included.                                                                                                                                                                                                                                                           |
| CLEANING AND<br>MAINTENANCE<br>INSTRUCTIONS | Fabric Shades: Wipe gently with a dry cloth or dust lightly with a feather duster. Repeat regularly to prevent the build up of dust. Regular cleaning will prevent the possibility of dust becoming ingrained. Do not let water or moisture come into contact with the shade. |