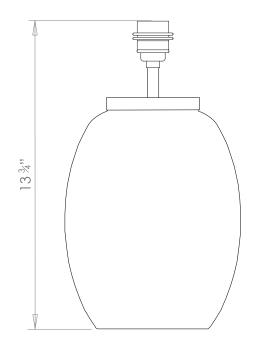

# MALA HONEYCOMB CLEAR TABLE LAMP SMALL



PRODUCT CODE TL143S

**CATEGORY: TABLE & FLOOR LIGHTS** 

### **DIMENSIONS**







PRODUCT CODE TL143S CATEGORY: TABLE & FLOOR LIGHTS

# MALA HONEYCOMB CLEAR TABLE LAMP SMALL

| LAMP TYPE                                   | USA<br>1 x 60W (Max) E26 General Service                                                                                                                                                                                                                                      |
|---------------------------------------------|-------------------------------------------------------------------------------------------------------------------------------------------------------------------------------------------------------------------------------------------------------------------------------|
| SHADE OPTIONS                               | USA Shade 21,