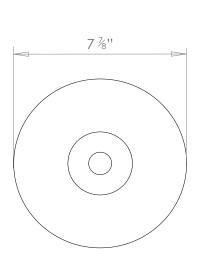

# MALA HONEYCOMB CLEAR TABLE LAMP SMALL



PRODUCT CODE TL143S

**CATEGORY: TABLE & FLOOR LIGHTS** 

### **DIMENSIONS**







PRODUCT CODE TL143S CATEGORY: TABLE & FLOOR LIGHTS

# MALA HONEYCOMB CLEAR TABLE LAMP SMALL

| LAMP TYPE                                   | USA<br>1 x 60W (Max) E26 General Service                                                                                                                                                                                                                                      |
|---------------------------------------------|-------------------------------------------------------------------------------------------------------------------------------------------------------------------------------------------------------------------------------------------------------------------------------|
| SHADE OPTIONS                               | USA Shade 21, R