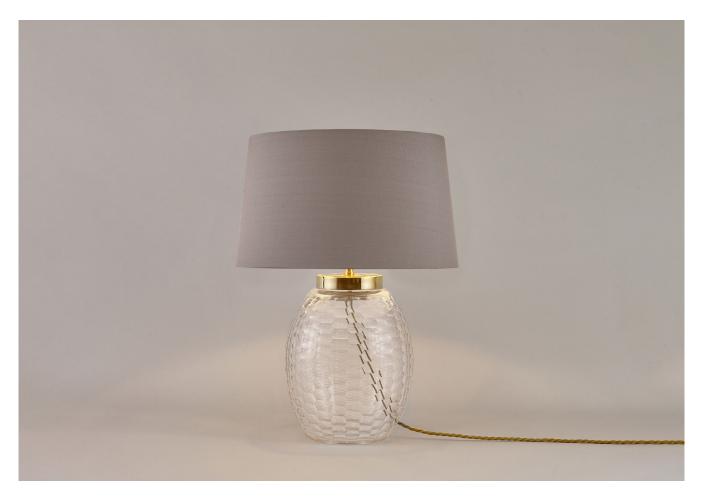

# MALA HONEYCOMB CLEAR TABLE LAMP SMALL

PRODUCT CODE TL143S

**CATEGORY: TABLE & FLOOR LIGHTS** 

# MALA HONEYCOMB CLEAR TABLE LAMP SMALL

| LAMP TYPE                                   | USA<br>1 x 60W (Max) E26 General Service                                                                                                                                                                                                                                      |
|---------------------------------------------|-------------------------------------------------------------------------------------------------------------------------------------------------------------------------------------------------------------------------------------------------------------------------------|
| SHADE OPTIONS                               | USA Shade 21, Round (14" base X 12" top X 8" height).                                                                                                                                                                                                                         |
| WEIGHT                                      | 6lb 13oz                                                                                                                                                                                                                                                                      |
| ADDITIONAL<br>INFORMATION                   | Shade not included.                                                                                                                                                                                                                                                           |
| CLEANING AND<br>MAINTENANCE<br>INSTRUCTIONS | Fabric Shades: Wipe gently with a dry cloth or dust lightly with a feather duster. Repeat regularly to prevent the build up of dust. Regular cleaning will prevent the possibility of dust becoming ingrained. Do not let water or moisture come into contact with the shade. |