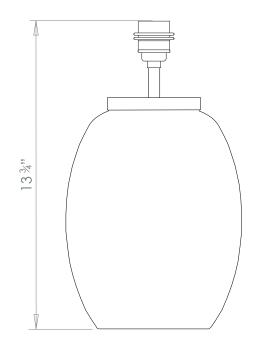

## MALA HONEYCOMB CLEAR TABLE LAMP SMALL



PRODUCT CODE TL143S

**CATEGORY: TABLE & FLOOR LIGHTS** 

### **DIMENSIONS**







PRODUCT CODE TL143S CATEGORY: TABLE & FLOOR LIGHTS

# MALA HONEYCOMB CLEAR TABLE LAMP SMALL

| LAMP TYPE                                   | USA<br>1 x 60W (Max) E26 General Service                                                                                                                                                                                                                                      |
|---------------------------------------------|-------------------------------------------------------------------------------------------------------------------------------------------------------------------------------------------------------------------------------------------------------------------------------|
| SHADE OPTIONS                               | USA Shade 21,