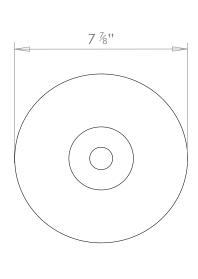

## MALA HONEYCOMB CLEAR TABLE LAMP SMALL



PRODUCT CODE TL143S

**CATEGORY: TABLE & FLOOR LIGHTS** 

### **DIMENSIONS**







PRODUCT CODE TL143S CATEGORY: TABLE & FLOOR LIGHTS

# MALA HONEYCOMB CLEAR TABLE LAMP SMALL

| LAMP TYPE                                   | USA<br>1 x 60W (Max) E26 General Service                                                                                                                                                                                                                                      |
|---------------------------------------------|-------------------------------------------------------------------------------------------------------------------------------------------------------------------------------------------------------------------------------------------------------------------------------|
| SHADE OPTIONS                               | USA Shade 21, R