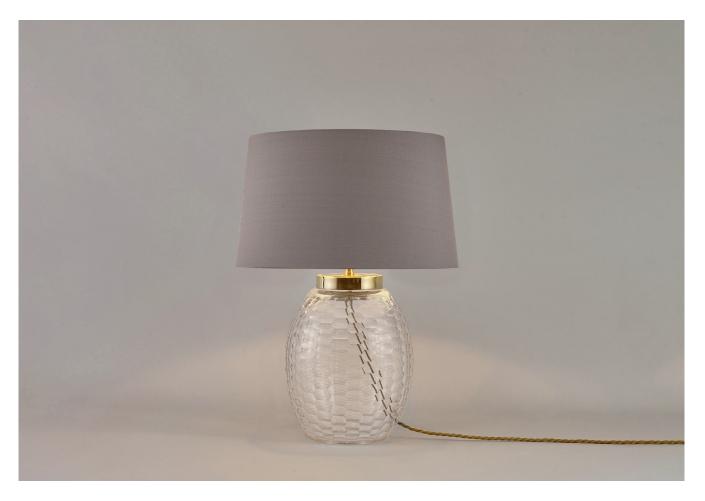

## MALA HONEYCOMB CLEAR TABLE LAMP SMALL

PRODUCT CODE TL143S

**CATEGORY: TABLE & FLOOR LIGHTS** 

# MALA HONEYCOMB CLEAR TABLE LAMP SMALL

| LAMP TYPE                                   | USA<br>1 x 60W (Max) E26 General Service                                                                                                                                                                                                                                      |
|---------------------------------------------|-------------------------------------------------------------------------------------------------------------------------------------------------------------------------------------------------------------------------------------------------------------------------------|
| SHADE OPTIONS                               | USA Shade 21, Round (14" base X 12" top X 8" height).                                                                                                                                                                                                                         |
| ADDITIONAL<br>INFORMATION                   | Shade not included.                                                                                                                                                                                                                                                           |
| CLEANING AND<br>MAINTENANCE<br>INSTRUCTIONS | Fabric Shades: Wipe gently with a dry cloth or dust lightly with a feather duster. Repeat regularly to prevent the build up of dust. Regular cleaning will prevent the possibility of dust becoming ingrained. Do not let water or moisture come into contact with the shade. |