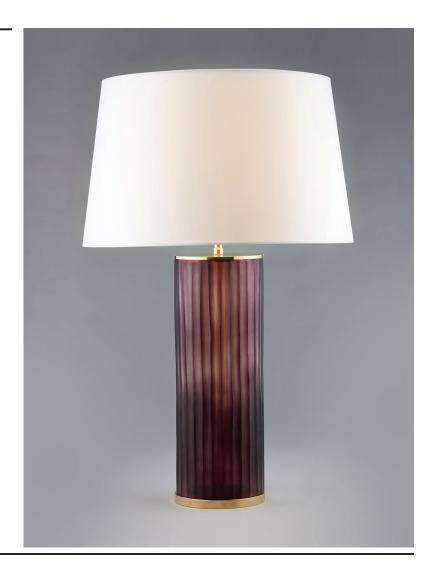

## AMETHYST RIBBED GLASS TABLE LAMP

PRODUCT CODE TL150 CATEGORY: TABLE & FLOOR LAMPS

## AMETHYST RIBBED GLASS TABLE LAMP

| LAMP TYPE<br>INCANDESCENT | <b>UK</b><br>1 x 60W (Max) B22 Standard                                                                                                                                                                                                                                                 | <b>EU</b><br>1 x 60W (Max) E27 Standard | <b>USA</b><br>1 x 60W E26 General Service                          |
|---------------------------|-----------------------------------------------------------------------------------------------------------------------------------------------------------------------------------------------------------------------------------------------------------------------------------------|-----------------------------------------|--------------------------------------------------------------------|
| SHADE OPTIONS             | <b>UK/EU</b><br>Round Large BC (16" base x 10" top x 14" height).                                                                                                                                                                                                                       |                                         | <b>USA</b><br>Round Large BC (16" base x 10"<br>top x 14" height). |
| CLEANING &<br>MAINTENANCE | Metal - use a soft, dry cloth<br>Shade - wipe gently with a dry cloth or dust lightly with a feather duster. Repeat regularly to prevent build<br>up of dust. Regular cleaning will prevent the possibility of dust becoming ingrained. DO NOT let water<br>or moisture near the shade. |                                         |                                                                    |