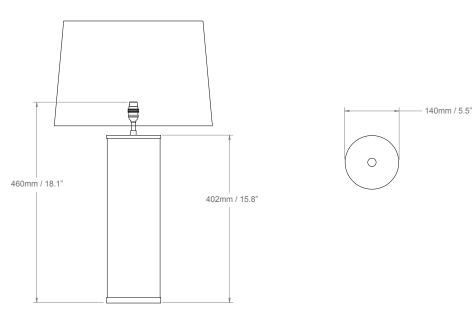

LIGHTING

## AMETHYST RIBBED GLASS TABLE LAMP



PRODUCT CODE TL150 CATEGORY: TABLE & FLOOR LAMPS

## DIMENSIONS



## AMETHYST RIBBED GLASS TABLE LAMP

| LAMP TYPE<br>INCANDESCENT | <b>UK</b><br>1 x 60W (Max) B22 Standard                                                                                                                                                                                                                                                 | <b>EU</b><br>1 x 60W (Max) E27 Standard | <b>USA</b><br>1 x 60W E26 General Service                          |
|---------------------------|-----------------------------------------------------------------------------------------------------------------------------------------------------------------------------------------------------------------------------------------------------------------------------------------|---------------------------