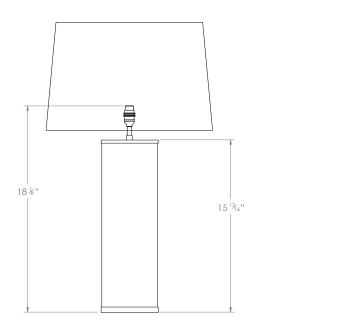

## AMETHYST HONEYCOMB GLASS TABLE LAMP

PRODUCT CODE TL153

**CATEGORY: TABLE & FLOOR LIGHTS** 

- 5岁"

 $\bigcirc$ 

**DIMENSIONS** 

PRODUCT CODE TL153 CATEGORY: TABLE & FLOOR LIGHTS

## AMETHYST HONEYCOMB GLASS TABLE LAMP

| LAMP TYPE                                   | USA<br>1 x 60W (Max) E26 General Service                                                                                                                                                                                                                                      |
|---------------------------------------------|-------------------------------------------------------------------------------------------------------------------------------------------------------------------------------------------------------------------------------------------------------------------------------|
| SHADE OPTIONS                               | USA Shade 15, Round (16" base X 14" top X 10" height).                                                                                                                                                                                                                        |
| SIZE & SIMILAR OPTIONS                      | Amethyst Ribbed Glass Table Lamp (TL150) and Fire Agate Honeycomb Glass Table Lamp (TL151).                                                                                                                                                                                   |
| WEIGHT                                      | 10lb 9oz                                                                                                                                                                                                                                                                      |
| ADDITIONAL<br>INFORMATION                   | Shade not included.                                                                                                                                                                                                                                                           |
| CLEANING AND<br>MAINTENANCE<br>INSTRUCTIONS | Fabric Shades: Wipe gently with a dry cloth or dust lightly with a feather duster. Repeat regularly to prevent the build up of dust. Regular cleaning will prevent the possibility of dust becoming ingrained. Do not let water or moisture come into contact with the shade. |