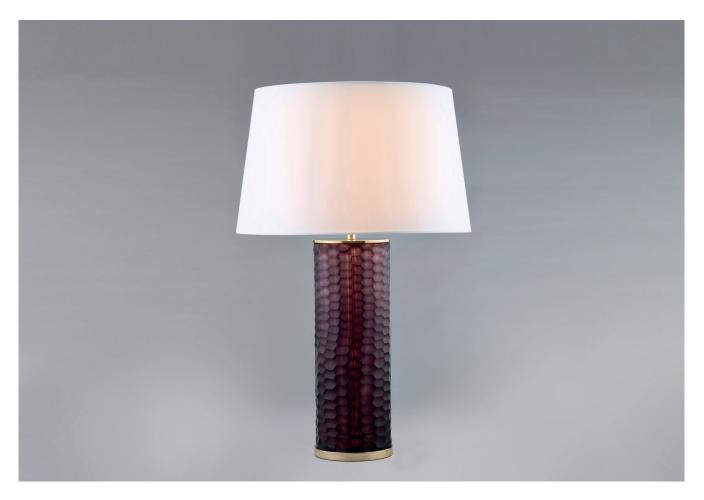

## AMETHYST HONEYCOMB GLASS TABLE LAMP

PRODUCT CODE TL153

**CATEGORY: TABLE & FLOOR LIGHTS** 

- 5岁"

 $\bigcirc$ 

**DIMENSIONS** 

PRODUCT CODE TL153 CATEGORY: TABLE & FLOOR LIGHTS

## AMETHYST HONEYCOMB GLASS TABLE LAMP

| LAMP TYPE                                   | USA<br>1 x 60W (Max) E26 General Service                                                                                                                                                                                                                                      |
|---------------------------------------------|-------------------------------------------------------------------------------------------------------------------------------------------------------------------------------------------------------------------------------------------------------------------------------|
| SHADE OPTIONS                               | USA Shade 15, Round (16" base X 14" top X 10" height).                                                                                                                                                                                                                        |
| SIZE & SIMILAR OPTIONS                      | Amethyst Ribbed Glass Table Lamp (TL150) and Fire Agate Honeycomb Glass Table Lamp (TL151).                                                                                                                                                                                   |
| WEIGHT                                      | 10lb 9oz                                                                                                                                                                                                                                                                      |
| ADDITIONAL<br>INFORMATION                   | Shade not included.                                                                                                                                                                                                                                                           |
| CLEANING AND<br>MAINTENANCE<br>INSTRUCTIONS | Fabric Shades: Wipe gently with a dry cloth or dust lightly with a feather duster. Repeat regularly to prevent the build up of dust. Regular cleaning will prevent the possibility of dust becoming ingrained. Do not let water or moisture come into contact with the shade. |