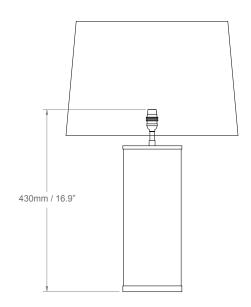

## **DIMENSIONS**

## TIGER PENSHELL TABLE LAMP

| LAMP TYPE<br>INCANDESCENT | UK<br>1 x 60W (Max) B22 Standard                                                                                                                                                                                                                                               | EU<br>1 x 60W (Max) E27 Standard | USA<br>1 x 60W E26 General Service                    |
|---------------------------|--------------------------------------------------------------------------------------------------------------------------------------------------------------------------------------------------------------------------------------------------------------------------------|----------------------------------|-------------------------------------------------------|
| SHADE OPTIONS             | UK/EU Round Large BC (16" base x 10" top x 14" height).                                                                                                                                                                                                                        |                                  | USA Round Large BC (16" base x 10" top x 14" height). |
| CLEANING &<br>MAINTENANCE | Metal - use a soft, dry cloth Shade - wipe gently with a dry cloth or dust lightly with a feather duster. Repeat regularly to prevent build up of dust. Regular cleaning will prevent the possibility of dust becoming ingrained. DO NOT let water or moisture near the shade. |                                  |                                                       |