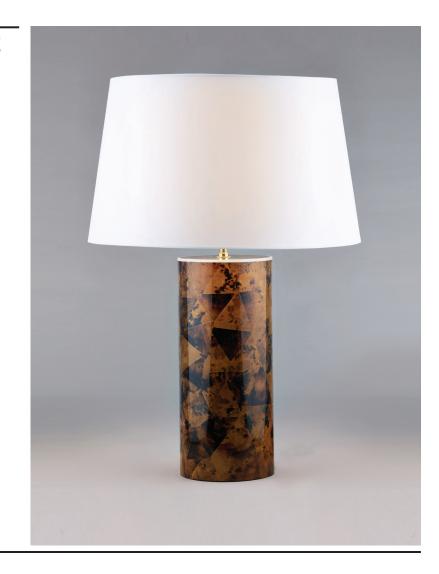

## TIGER PENSHELL TABLE LAMP

**PRODUCT CODE TL154** 

**CATEGORY: TABLE & FLOOR LAMPS** 

## TIGER PENSHELL TABLE LAMP

| LAMP TYPE<br>INCANDESCENT | UK<br>1 x 60W (Max) B22 Standard                                                                                                                                                                                                                                               | EU<br>1 x 60W (Max) E27 Standard | USA<br>1 x 60W E26 General Service                    |
|---------------------------|--------------------------------------------------------------------------------------------------------------------------------------------------------------------------------------------------------------------------------------------------------------------------------|----------------------------------|-------------------------------------------------------|
| SHADE OPTIONS             | UK/EU Round Large BC (16" base x 10" top x 14" height).                                                                                                                                                                                                                        |                                  | USA Round Large BC (16" base x 10" top x 14" height). |
| CLEANING &<br>MAINTENANCE | Metal - use a soft, dry cloth Shade - wipe gently with a dry cloth or dust lightly with a feather duster. Repeat regularly to prevent build up of dust. Regular cleaning will prevent the possibility of dust becoming ingrained. DO NOT let water or moisture near the shade. |                                  |                                                       |