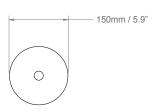

## **DIMENSIONS**

## TIGER PENSHELL TABLE LAMP

| LAMP TYPE<br>INCANDESCENT | UK<br>1 x 60W (Max) B22 Standard                                                                                                                                                                                                                                               | EU<br>1 x 60W (Max) E27 Standard | USA<br>1 x 60W E26 General Service                    |
|---------------------------|--------------------------------------------------------------------------------------------------------------------------------------------------------------------------------------------------------------------------------------------------------------------------------|----------------------------------|-------------------------------------------------------|
| SHADE OPTIONS             | UK/EU Round Large BC (16" base x 10" top x 14" height).                                                                                                                                                                                                                        |                                  | USA Round Large BC (16" base x 10" top x 14" height). |
| CLEANING &<br>MAINTENANCE | Metal - use a soft, dry cloth Shade - wipe gently with a dry cloth or dust lightly with a feather duster. Repeat regularly to prevent build up of dust. Regular cleaning will prevent the possibility of dust becoming ingrained. DO NOT let water or moisture near the shade. |                                  |                                                       |