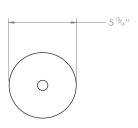

## TIGER COWRIE TABLE LAMP



PRODUCT CODE TL155

**CATEGORY: TABLE & FLOOR LIGHTS** 

## **DIMENSIONS**







PRODUCT CODE TL155 CATEGORY: TABLE & FLOOR LIGHTS

## TIGER COWRIE TABLE LAMP

| LAMP TYPE                                   | USA<br>1 x 60W (Max) E26 General Service                                                                                                                                                                                                                                                             |
|---------------------------------------------|------------------------------------------------------------------------------------------------------------------------------------------------------------------------------------------------------------------------------------------------------------------------------------------------------|
| SHADE OPTIONS