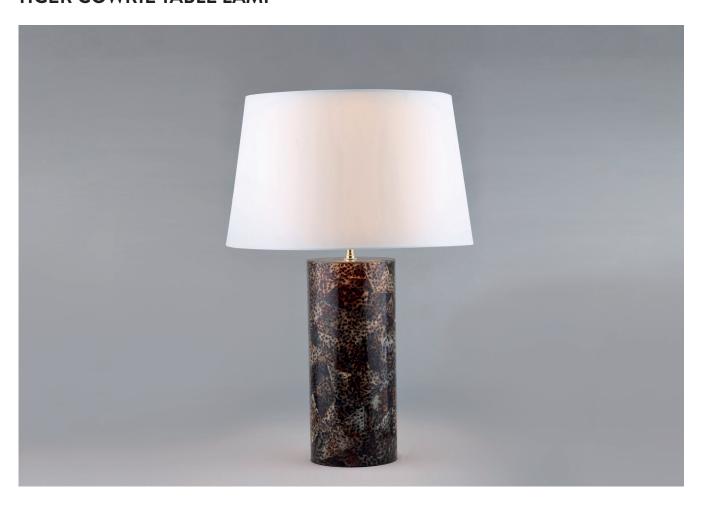

## TIGER COWRIE TABLE LAMP

PRODUCT CODE TL155

**CATEGORY: TABLE & FLOOR LIGHTS** 

## TIGER COWRIE TABLE LAMP

| LAMP TYPE                                   | USA<br>1 x 60W (Max) E26 General Service                                                                                                                                                                                                                                                             |
|---------------------------------------------|------------------------------------------------------------------------------------------------------------------------------------------------------------------------------------------------------------------------------------------------------------------------------------------------------|
| SHADE OPTIONS                               | USA Shade 15, Round (16" base X 14" top X 10" height).                                                                                                                                                                                                                                               |
| SIZE & SIMILAR OPTIONS                      | Violet Oyster Shell Table Lamp (TL157), Grey Agate Table Lamp (TL156), Lilac Cowrie Table Lamp (TL161) and Tiger Penshell Table Lamp (TL154).                                                                                                                                                        |
| WEIGHT                                      | 7lb 4oz                                                                                                                                                                                                                                                                                              |
| ADDITIONAL<br>INFORMATION                   | Shade not included.                                                                                                                                                                                                                                                                                  |
| CLEANING AND<br>MAINTENANCE<br>INSTRUCTIONS | Fabric Shades: Wipe gently with a dry cloth or dust lightly with a feather duster. Repeat regularly to prevent the build up of dust. Regular cleaning will prevent the possibility of dust becoming ingrained. Do not let water or moisture come into contact with the shade.                        |
|                                             | Metalwork: We recommend a light polish with a non-abrasive lint free cloth. Do not use any metal cleaning products on the fixture as it can remove the finish entirely. Unlacquered brass finish will patinate slowly over time and can be brightened to brass by the use of a brass cleaning agent. |