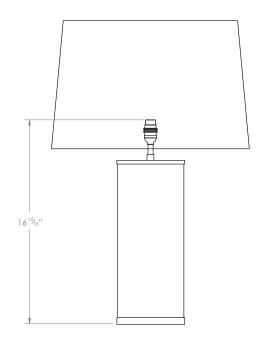

## TIGER COWRIE TABLE LAMP



PRODUCT CODE TL155

**CATEGORY: TABLE & FLOOR LIGHTS** 

## **DIMENSIONS**







PRODUCT CODE TL155 CATEGORY: TABLE & FLOOR LIGHTS

## TIGER COWRIE TABLE LAMP

| LAMP TYPE                                   | USA<br>1 x 60W (Max) E26 General Service                                                                                                                                                                                                                                                             |
|---------------------------------------------|------------------------------------------------------------------------------------------------------------------------------------------------------------------------------------------------------------------------------------------------------------------------------------------------------|
| SHADE OPTIONS