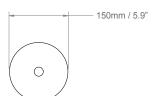

## DIMENSIONS

## TIGER COWRIE TABLE LAMP

| LAMP TYPE<br>INCANDESCENT | <b>UK</b><br>1 x 60W (Max) B22 Standard                                                                                                                                                                                                                                                 | <b>EU</b><br>1 x 60W (Max) E27 Standard | <b>USA</b><br>1 x 60W E26 General Service                          |
|---------------------------|-----------------------------------------------------------------------------------------------------------------------------------------------------------------------------------------------------------------------------------------------------------------------------------------|-----------------------------------------|--------------------------------------------------------------------|
| SHADE OPTIONS             | <b>UK/EU</b><br>Round Large BC (16" base x 10" top x 14" height).                                                                                                                                                                                                                       |                                         | <b>USA</b><br>Round Large BC (16" base x 10"<br>top x 14" height). |
| CLEANING &<br>MAINTENANCE | Metal - use a soft, dry cloth<br>Shade - wipe gently with a dry cloth or dust lightly with a feather duster. Repeat regularly to prevent build<br>up of dust. Regular cleaning will prevent the possibility of dust becoming ingrained. DO NOT let water<br>or moisture near the shade. |                                         |                                                                    |