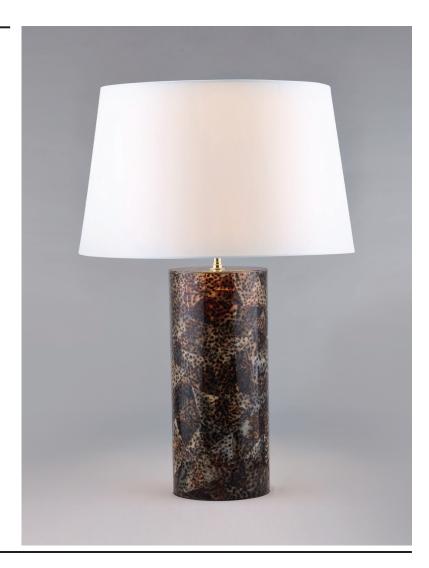

## TIGER COWRIE TABLE LAMP

PRODUCT CODE TL155 CATEGORY: TABLE & FLOOR LAMPS

## TIGER COWRIE TABLE LAMP

| LAMP TYPE<br>INCANDESCENT | <b>UK</b><br>1 x 60W (Max) B22 Standard                                                                                                                                                                                                                                                 | <b>EU</b><br>1 x 60W (Max) E27 Standard | <b>USA</b><br>1 x 60W E26 General Service                          |
|---------------------------|-----------------------------------------------------------------------------------------------------------------------------------------------------------------------------------------------------------------------------------------------------------------------------------------|-----------------------------------------|--------------------------------------------------------------------|
| SHADE OPTIONS             | <b>UK/EU</b><br>Round Large BC (16" base x 10" top x 14" height).                                                                                                                                                                                                                       |                                         | <b>USA</b><br>Round Large BC (16" base x 10"<br>top x 14" height). |
| CLEANING &<br>MAINTENANCE | Metal - use a soft, dry cloth<br>Shade - wipe gently with a dry cloth or dust lightly with a feather duster. Repeat regularly to prevent build<br>up of dust. Regular cleaning will prevent the possibility of dust becoming ingrained. DO NOT let water<br>or moisture near the shade. |                                         |                                                                    |