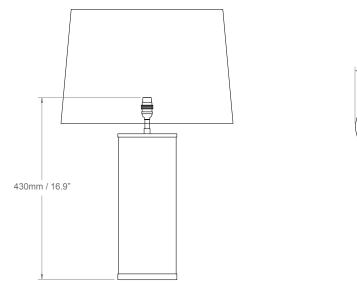

## DIMENSIONS

## TIGER COWRIE TABLE LAMP

| LAMP TYPE<br>INCANDESCENT | <b>UK</b><br>1 x 60W (Max) B22 Standard                                                                                                                                                                                                                                                 | <b>EU</b><br>1 x 60W (Max) E27 Standard | <b>USA</b><br>1 x 60W E26 General Service                          |
|---------------------------|-----------------------------------------------------------------------------------------------------------------------------------------------------------------------------------------------------------------------------------------------------------------------------------------|-----------------------------------------|--------------------------------------------------------------------|
| SHADE OPTIONS             | <b>UK/EU</b><br>Round Large BC (16" base x 10" top x 14" height).                                                                                                                                                                                                                       |                                         | <b>USA</b><br>Round Large BC (16" base x 10"<br>top x 14" height). |
| CLEANING &<br>MAINTENANCE | Metal - use a soft, dry cloth<br>Shade - wipe gently with a dry cloth or dust lightly with a feather duster. Repeat regularly to prevent build<br>up of dust. Regular cleaning will prevent the possibility of dust becoming ingrained. DO NOT let water<br>or moisture near the shade. |                                         |                                                                    |