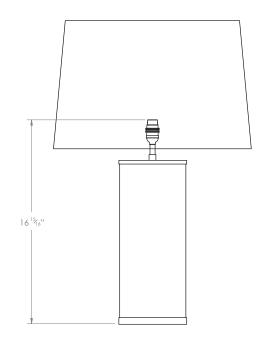

## **DIMENSIONS**

PRODUCT CODE TL157 CATEGORY: TABLE & FLOOR LIGHTS

## **VIOLET OYSTER SHELL TABLE LAMP**

| LAMP TYPE                                   | USA<br>1 x 60W (Max) E26 General Service                                                                                                                                                                                                                                                              |
|---------------------------------------------|-------------------------------------------------------------------------------------------------------------------------------------------------------------------------------------------------------------------------------------------------------------------------------------------------------|
| SHADE OPTIONS                               | USA Shade 15, Round (16" base X 14" top X 10" height).                                                                                                                                                                                                                                                |
| SIZE & SIMILAR OPTIONS                      | Grey Agate Table Lamp (TL156), Lilac Cowrie Table Lamp (TL161), Tiger Cowrie Table Lamp (TL155) and Tiger Penshell Table Lamp (TL154).                                                                                                                                                                |
| WEIGHT                                      | 7lb 4oz                                                                                                                                                                                                                                                                                               |
| ADDITIONAL<br>INFORMATION                   | Shade not included.                                                                                                                                                                                                                                                                                   |
| CLEANING AND<br>MAINTENANCE<br>INSTRUCTIONS | Fabric Shades: Wipe gently with a dry cloth or dust lightly with a feather duster. Repeat regularly to prevent the build up of dust. Regular cleaning will prevent the possibility of dust becoming ingrained. Do not let water or moisture come into contact with the shade.                         |
|                                             | Metalwork:  We recommend a light polish with a non-abrasive lint free cloth. Do not use any metal cleaning products on the fixture as it can remove the finish entirely. Unlacquered brass finish will patinate slowly over time and can be brightened to brass by the use of a brass cleaning agent. |
|                                             | Natural Shells:                                                                                                                                                                                                                                                                                       |