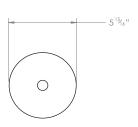

## **DIMENSIONS**

PRODUCT CODE TL157 CATEGORY: TABLE & FLOOR LIGHTS

## **VIOLET OYSTER SHELL TABLE LAMP**

| LAMP TYPE                                   | USA<br>1 x 60W (Max) E26 General Service                                                                                                                                                                                                                                                              |
|---------------------------------------------|-------------------------------------------------------------------------------------------------------------------------------------------------------------------------------------------------------------------------------------------------------------------------------------------------------|
| SHADE OPTIONS                               | USA Shade 15, Round (16" base X 14" top X 10" height).                                                                                                                                                                                                                                                |
| SIZE & SIMILAR OPTIONS                      | Grey Agate Table Lamp (TL156), Lilac Cowrie Table Lamp (TL161), Tiger Cowrie Table Lamp (TL155) and Tiger Penshell Table Lamp (TL154).                                                                                                                                                                |
| WEIGHT                                      | 7lb 4oz                                                                                                                                                                                                                                                                                               |
| ADDITIONAL<br>INFORMATION                   | Shade not included.                                                                                                                                                                                                                                                                                   |
| CLEANING AND<br>MAINTENANCE<br>INSTRUCTIONS | Fabric Shades: Wipe gently with a dry cloth or dust lightly with a feather duster. Repeat regularly to prevent the build up of dust. Regular cleaning will prevent the possibility of dust becoming ingrained. Do not let water or moisture come into contact with the shade.                         |
|                                             | Metalwork:  We recommend a light polish with a non-abrasive lint free cloth. Do not use any metal cleaning products on the fixture as it can remove the finish entirely. Unlacquered brass finish will patinate slowly over time and can be brightened to brass by the use of a brass cleaning agent. |
|                                             | Natural Shells:                                                                                                                                                                                                                                                                                       |