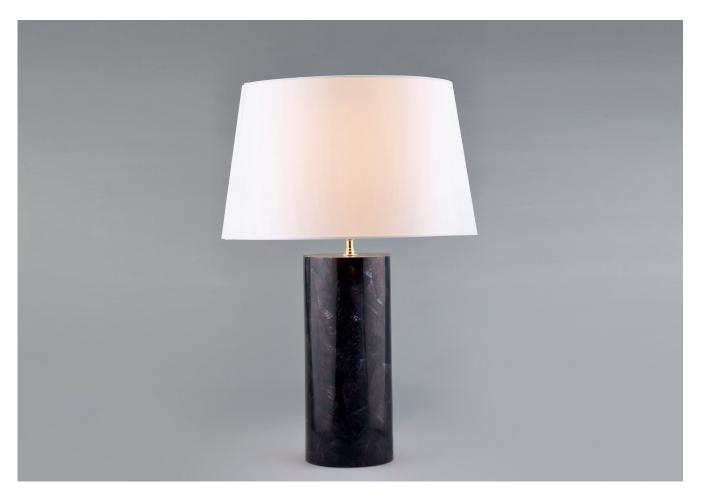

## **VIOLET OYSTER SHELL TABLE LAMP**

PRODUCT CODE TL157

CATEGORY: TABLE & FLOOR LIGHTS

## **VIOLET OYSTER SHELL TABLE LAMP**

| LAMP TYPE                                   | USA<br>1 x 60W (Max) E26 General Service                                                                                                                                                                                                                                                              |
|---------------------------------------------|-------------------------------------------------------------------------------------------------------------------------------------------------------------------------------------------------------------------------------------------------------------------------------------------------------|
| SHADE OPTIONS                               | USA Shade 15, Round (16" base X 14" top X 10" height).                                                                                                                                                                                                                                                |
| SIZE & SIMILAR OPTIONS                      | Grey Agate Table Lamp (TL156), Lilac Cowrie Table Lamp (TL161), Tiger Cowrie Table Lamp (TL155) and Tiger Penshell Table Lamp (TL154).                                                                                                                                                                |
| WEIGHT                                      | 7lb 4oz                                                                                                                                                                                                                                                                                               |
| ADDITIONAL<br>INFORMATION                   | Shade not included.                                                                                                                                                                                                                                                                                   |
| CLEANING AND<br>MAINTENANCE<br>INSTRUCTIONS | Fabric Shades: Wipe gently with a dry cloth or dust lightly with a feather duster. Repeat regularly to prevent the build up of dust. Regular cleaning will prevent the possibility of dust becoming ingrained. Do not let water or moisture come into contact with the shade.                         |
|                                             | Metalwork:  We recommend a light polish with a non-abrasive lint free cloth. Do not use any metal cleaning products on the fixture as it can remove the finish entirely. Unlacquered brass finish will patinate slowly over time and can be brightened to brass by the use of a brass cleaning agent. |
|                                             | Natural Shells:                                                                                                                                                                                                                                                                                       |