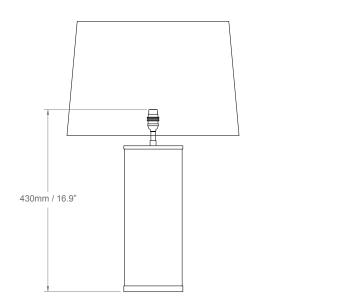

## **DIMENSIONS**

## **VIOLET OYSTER SHELL TABLE LAMP**

| LAMP TYPE<br>INCANDESCENT | UK<br>1 x 60W (Max) B22 Standard                                                                                                                                                                                                                                                | EU<br>1 x 60W (Max) E27 Standard | USA<br>1 x 60W E26 General Service                    |
|---------------------------|---------------------------------------------------------------------------------------------------------------------------------------------------------------------------------------------------------------------------------------------------------------------------------|----------------------------------|-------------------------------------------------------|
| SHADE OPTIONS             | UK/EU Round Large BC (16" base x 10" top x 14" height).                                                                                                                                                                                                                         |                                  | USA Round Large BC (16" base x 10" top x 14" height). |
| CLEANING &<br>MAINTENANCE | Metal - use a soft, dry cloth  Shade - wipe gently with a dry cloth or dust lightly with a feather duster. Repeat regularly to prevent build up of dust. Regular cleaning will prevent the possibility of dust becoming ingrained. DO NOT let water or moisture near the shade. |                                  |                                                       |