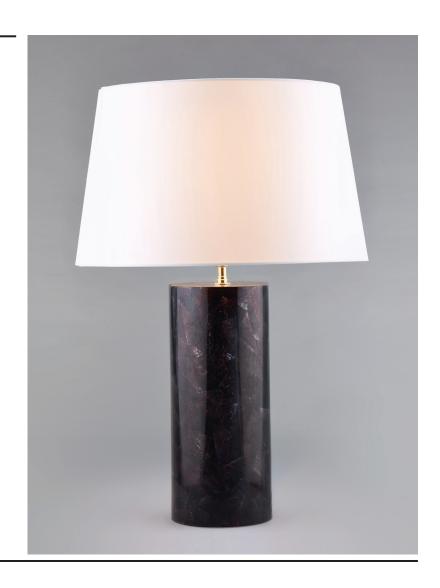

## VIOLET OYSTER SHELL TABLE LAMP

**PRODUCT CODE TL157** 

**CATEGORY: TABLE & FLOOR LAMPS** 