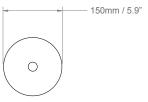

## **DIMENSIONS**

## **VIOLET OYSTER SHELL TABLE LAMP**

| LAMP TYPE<br>INCANDESCENT | UK<br>1 x 60W (Max) B22 Standard                                                                                                                                                                                                                                                | EU<br>1 x 60W (Max) E27 Standard | USA<br>1 x 60W E26 General Service                    |
|---------------------------|---------------------------------------------------------------------------------------------------------------------------------------------------------------------------------------------------------------------------------------------------------------------------------|----------------------------------|-------------------------------------------------------|
| SHADE OPTIONS             | UK/EU Round Large BC (16" base x 10" top x 14" height).                                                                                                                                                                                                                         |                                  | USA Round Large BC (16" base x 10" top x 14" height). |
| CLEANING &<br>MAINTENANCE | Metal - use a soft, dry cloth  Shade - wipe gently with a dry cloth or dust lightly with a feather duster. Repeat regularly to prevent build up of dust. Regular cleaning will prevent the possibility of dust becoming ingrained. DO NOT let water or moisture near the shade. |                                  |                                                       |