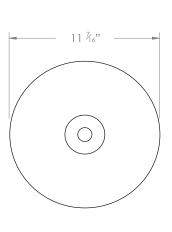

## MALA EMERALD DIAMOND TABLE LAMP LARGE

PRODUCT CODE TL166L

**CATEGORY: TABLE & FLOOR LIGHTS** 

**DIMENSIONS** 

PRODUCT CODE TL166L CATEGORY: TABLE & FLOOR LIGHTS

## MALA EMERALD DIAMOND TABLE LAMP LARGE

| LAMP TYPE                                   | USA<br>1 x 60W (Max) E26 General Service                                                                                                                                                                                                                                      |
|---------------------------------------------|-------------------------------------------------------------------------------------------------------------------------------------------------------------------------------------------------------------------------------------------------------------------------------|
| SHADE OPTIONS                               | USA Shade 29, Round (18" base X 16" top X 10" height).                                                                                                                                                                                                                        |
| SIZE & SIMILAR OPTIONS                      | Mala Honeycomb Table Lamp Medium (TL169M) and Mala Honeycomb Table Lamp Large (TL169L).                                                                                                                                                                                       |
| WEIGHT                                      | 11lb 11oz                                                                                                                                                                                                                                                                     |
| ADDITIONAL<br>INFORMATION                   | Shade not included.                                                                                                                                                                                                                                                           |
| CLEANING AND<br>MAINTENANCE<br>INSTRUCTIONS | Fabric Shades: Wipe gently with a dry cloth or dust lightly with a feather duster. Repeat regularly to prevent the build up of dust. Regular cleaning will prevent the possibility of dust becoming ingrained. Do not let water or moisture come into contact with the shade. |