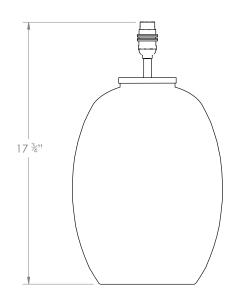

## MALA EMERALD DIAMOND TABLE LAMP LARGE

PRODUCT CODE TL166L

**CATEGORY: TABLE & FLOOR LIGHTS** 

**DIMENSIONS** 

PRODUCT CODE TL166L CATEGORY: TABLE & FLOOR LIGHTS

## MALA EMERALD DIAMOND TABLE LAMP LARGE

| LAMP TYPE                                   | USA<br>1 x 60W (Max) E26 General Service                                                                                                                                                                                                                                      |
|---------------------------------------------|-------------------------------------------------------------------------------------------------------------------------------------------------------------------------------------------------------------------------------------------------------------------------------|
| SHADE OPTIONS                               | USA Shade 29, Round (18" base X 16" top X 10" height).                                                                                                                                                                                                                        |
| SIZE & SIMILAR OPTIONS                      | Mala Honeycomb Table Lamp Medium (TL169M) and Mala Honeycomb Table Lamp Large (TL169L).                                                                                                                                                                                       |
| WEIGHT                                      | 11lb 11oz                                                                                                                                                                                                                                                                     |
| ADDITIONAL<br>INFORMATION                   | Shade not included.                                                                                                                                                                                                                                                           |
| CLEANING AND<br>MAINTENANCE<br>INSTRUCTIONS | Fabric Shades: Wipe gently with a dry cloth or dust lightly with a feather duster. Repeat regularly to prevent the build up of dust. Regular cleaning will prevent the possibility of dust becoming ingrained. Do not let water or moisture come into contact with the shade. |