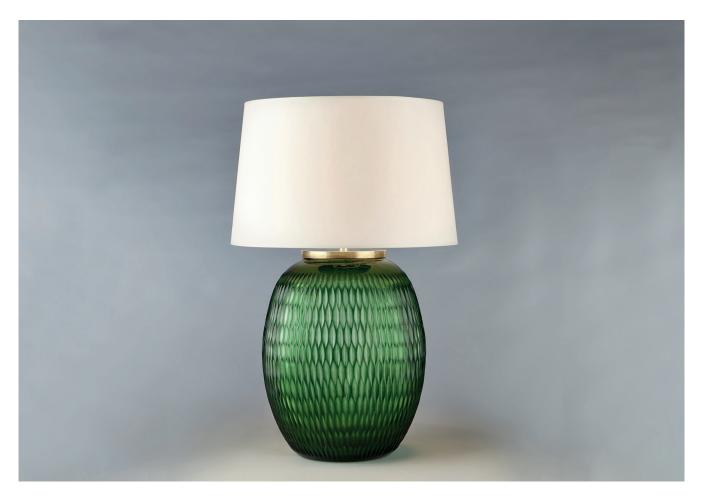

## MALA EMERALD DIAMOND TABLE LAMP LARGE

PRODUCT CODE TL166L

**CATEGORY: TABLE & FLOOR LIGHTS** 

**DIMENSIONS** 

PRODUCT CODE TL166L CATEGORY: TABLE & FLOOR LIGHTS

## MALA EMERALD DIAMOND TABLE LAMP LARGE

| LAMP TYPE                                   | USA<br>1 x 60W (Max) E26 General Service                                                                                                                                                                                                                                      |
|---------------------------------------------|-------------------------------------------------------------------------------------------------------------------------------------------------------------------------------------------------------------------------------------------------------------------------------|
| SHADE OPTIONS                               | USA Shade 29, Round (18" base X 16" top X 10" height).                                                                                                                                                                                                                        |
| SIZE & SIMILAR OPTIONS                      | Mala Honeycomb Table Lamp Medium (TL169M) and Mala Honeycomb Table Lamp Large (TL169L).                                                                                                                                                                                       |
| WEIGHT                                      | 11lb 11oz                                                                                                                                                                                                                                                                     |
| ADDITIONAL<br>INFORMATION                   | Shade not included.                                                                                                                                                                                                                                                           |
| CLEANING AND<br>MAINTENANCE<br>INSTRUCTIONS | Fabric Shades: Wipe gently with a dry cloth or dust lightly with a feather duster. Repeat regularly to prevent the build up of dust. Regular cleaning will prevent the possibility of dust becoming ingrained. Do not let water or moisture come into contact with the shade. |