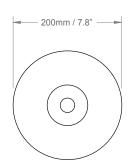

LIGHTING

## MALA TABLE LAMP, MEDIUM, EMERALD, DIAMOND

Made for Hector Finch in the same factory in India as our previous range, the Bambolas, the quality and depth of colour is a result of the glass being blown in a double layer, using two different colours so the texture comes from cutting through the dark layer to the lighter underneath.



PRODUCT CODE TL166M CATEGORY: TABLE & FLOOR LAMPS

## DIMENSIONS





## MALA TABLE LAMP, MEDIUM, EMERALD, DIAMOND

| LAMP TYPE<br>INCANDESCENT  | <b>UK</b><br>1 x 60W (Max) B22 Standard                                                                                                                                                                                                                                                                                        | <b>EU</b><br>1 x 60W (Max) E27 Standard | <b>USA</b><br>1 x 60W (Max) E26<br>General Service |
|----------------------------|-----------------------------------------------------------------------------------------------------------------------------------------------------------------------------------------------------------------------------------------------------------------------------------