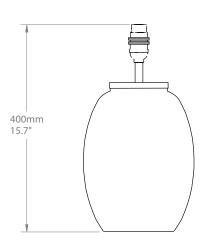

LIGHTING

## MALA TABLE LAMP, MEDIUM, EMERALD, DIAMOND

Made for Hector Finch in the same factory in India as our previous range, the Bambolas, the quality and depth of colour is a result of the glass being blown in a double layer, using two different colours so the texture comes from cutting through the dark layer to the lighter underneath.



PRODUCT CODE TL166M CATEGORY: TABLE & FLOOR LAMPS

## DIMENSIONS





## MALA TABLE LAMP, MEDIUM, EMERALD, DIAMOND

| LAMP TYPE<br>INCANDESCENT  | <b>UK</b><br>1 x 60W (Max) B22 Standard                                                                                                                                                                                                                                                                                        | <b>EU</b><br>1 x 60W (Max) E27 Standard | <b>USA</b><br>1 x 60W (Max) E26<br>General Service |
|----------------------------|---------------------------------------------------------------------------------------------------------------------------------------------------------------------------------------------------------------------------------------------------------------------------------