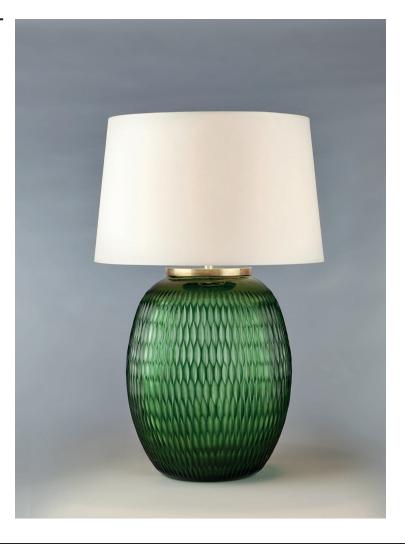

## MALA TABLE LAMP, MEDIUM, EMERALD, DIAMOND

Made for Hector Finch in the same factory in India as our previous range, the Bambolas, the quality and depth of colour is a result of the glass being blown in a double layer, using two different colours so the texture comes from cutting through the dark layer to the lighter underneath.