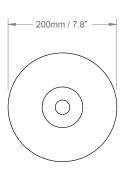

LIGHTING

## MALA TABLE LAMP, MEDIUM, AMETHYST, HONEYCOMB

Made for Hector Finch in the same factory in India as our previous range, the Bambolas, the quality and depth of colour is a result of the glass being blown in a double layer, using two different colours so the texture comes from cutting through the dark layer to the lighter underneath.



PRODUCT CODE TL167M

CATEGORY: TABLE & FLOOR LAMPS

**DIMENSIONS** 





## MALA TABLE LAMP, MEDIUM, AMETHYST, HONEYCOMB

| LAMP TYPE<br>INCANDESCENT  | UK<br>1 x 60W (Max) B22 Standard                                                                                                                                                                                                                                                    | EU<br>1 x 60W (Max) E27 Standard | USA<br>1 x 60W (Max) E26<br>General Service |
|----------------------------|-------------------------------------------------------------------------------------------------------------------------------------------------------------------------------------------------------------------------------------------------------------------------------------|----------------------------------|----------------