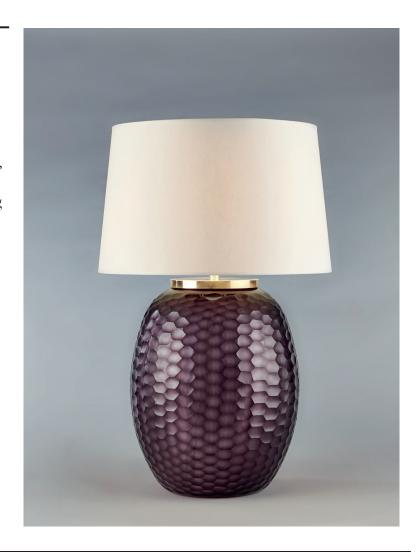

## MALA TABLE LAMP, MEDIUM, AMETHYST, HONEYCOMB

Made for Hector Finch in the same factory in India as our previous range, the Bambolas, the quality and depth of colour is a result of the glass being blown in a double layer, using two different colours so the texture comes from cutting through the dark layer to the lighter underneath.

PRODUCT CODE TL167M

CATEGORY: TABLE & FLOOR LAMPS

**DIMENSIONS** 