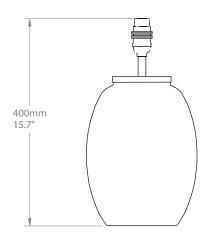

LIGHTING

## MALA TABLE LAMP, MEDIUM, AMETHYST, HONEYCOMB

Made for Hector Finch in the same factory in India as our previous range, the Bambolas, the quality and depth of colour is a result of the glass being blown in a double layer, using two different colours so the texture comes from cutting through the dark layer to the lighter underneath.



PRODUCT CODE TL167M

CATEGORY: TABLE & FLOOR LAMPS

**DIMENSIONS** 





## MALA TABLE LAMP, MEDIUM, AMETHYST, HONEYCOMB

| LAMP TYPE<br>INCANDESCENT  | UK<br>1 x 60W (Max) B22 Standard                                                                                                                                                                                                                                                    | EU<br>1 x 60W (Max) E27 Standard | USA<br>1 x 60W (Max) E26<br>General Service |
|----------------------------|-------------------------------------------------------------------------------------------------------------------------------------------------------------------------------------------------------------------------------------------------------------------------------------|----------------------------------|--------------