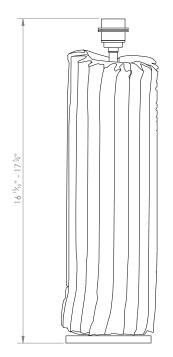

#### **DIMENSIONS**

PRODUCT CODE TL172L

**CATEGORY: TABLE & FLOOR LIGHTS** 

## **CACTUS TABLE LAMP LARGE**

| LAMP TYPE                 | USA<br>1 x 60W (Max) E26 General Service                                                              |        |          |       |        |       |
|---------------------------|-------------------------------------------------------------------------------------------------------|--------|----------|-------|--------|-------|
| SHADE OPTIONS             | USA Shade 16, Round (17" base X 14" top X 10" height).                                                |        |          |       |        |       |
| FINISH OPTIONS            | Brass Polished Lacquered, Brass Polished Unlacquered, Antique Brass (shown) and Bronze.               |        |          |       |        |       |
| COLOUR OPTIONS            |                                                                                                       |        |          |       |        |       |
|                           | Arancio                                                                                               | Giallo | Naturale | Verde | Bianco | Rosso |
| SIZE & SIMILAR OPTIONS    | Cactus Table Lamp Small (TL172S).                                                                     |        |          |       |        |       |
| WEIGHT                    | 14lb 16oz                                                                                             |        |          |       |        |       |
| ADDITIONAL<br>INFORMATION | Shade not included.                                                                                   |        |          |       |        |       |
| CLEANING AND              | Fabric Shades: Wine gently with a dry cloth or dust lightly with a feather duster Peneat regularly to |        |          |       |        |       |