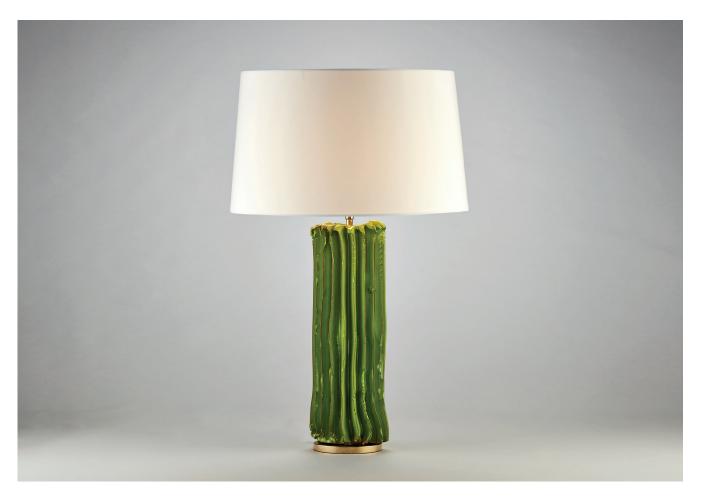

# **CACTUS TABLE LAMP LARGE**

PRODUCT CODE TL172L

**CATEGORY: TABLE & FLOOR LIGHTS** 

## **CACTUS TABLE LAMP LARGE**

| LAMP TYPE                 | USA<br>1 x 60W (Max) E26 General Service                                                              |        |          |       |        |       |
|---------------------------|-------------------------------------------------------------------------------------------------------|--------|----------|-------|--------|-------|
| SHADE OPTIONS             | USA Shade 16, Round (17" base X 14" top X 10" height).                                                |        |          |       |        |       |
| FINISH OPTIONS            | Brass Polished Lacquered, Brass Polished Unlacquered, Antique Brass (shown) and Bronze.               |        |          |       |        |       |
| COLOUR OPTIONS            |                                                                                                       |        |          |       |        |       |
|                           | Arancio                                                                                               | Giallo | Naturale | Verde | Bianco | Rosso |
| SIZE & SIMILAR OPTIONS    | Cactus Table Lamp Small (TL172S).                                                                     |        |          |       |        |       |
| WEIGHT                    | 14lb 16oz                                                                                             |        |          |       |        |       |
| ADDITIONAL<br>INFORMATION | Shade not included.                                                                                   |        |          |       |        |       |
| CLEANING AND              | Fabric Shades: Wine gently with a dry cloth or dust lightly with a feather duster Peneat regularly to |        |          |       |        |       |