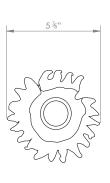

#### **DIMENSIONS**

PRODUCT CODE TL172L

**CATEGORY: TABLE & FLOOR LIGHTS** 

## **CACTUS TABLE LAMP LARGE**

| LAMP TYPE                 | USA<br>1 x 60W (Max) E26 General Service                                                              |        |          |       |        |       |
|---------------------------|-------------------------------------------------------------------------------------------------------|--------|----------|-------|--------|-------|
| SHADE OPTIONS             | USA Shade 16, Round (17" base X 14" top X 10" height).                                                |        |          |       |        |       |
| FINISH OPTIONS            | Brass Polished Lacquered, Brass Polished Unlacquered, Antique Brass (shown) and Bronze.               |        |          |       |        |       |
| COLOUR OPTIONS            |                                                                                                       |        |          |       |        |       |
|                           | Arancio                                                                                               | Giallo | Naturale | Verde | Bianco | Rosso |
| SIZE & SIMILAR OPTIONS    | Cactus Table Lamp Small (TL172S).                                                                     |        |          |       |        |       |
| WEIGHT                    | 14lb 16oz                                                                                             |        |          |       |        |       |
| ADDITIONAL<br>INFORMATION | Shade not included.                                                                                   |        |          |       |        |       |
| CLEANING AND              | Fabric Shades: Wine gently with a dry cloth or dust lightly with a feather duster Peneat regularly to |        |          |       |        |       |