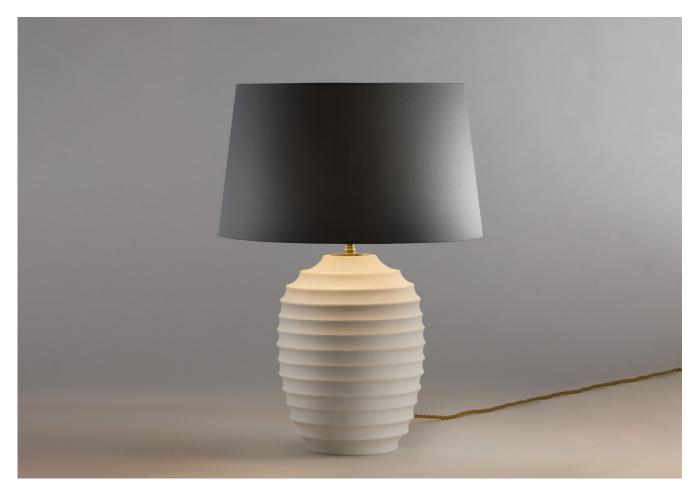

## **GRACE TABLE LAMP**

PRODUCT CODE TL178

CATEGORY: TABLE & FLOOR LIGHTS

PRODUCT CODE TL178

CATEGORY: TABLE & FLOOR LIGHTS

## **GRACE TABLE LAMP**

| LAMP TYPE                                   | <b>USA</b><br>1 x 60W (Max) E26 General Service                                                                                                                                                                                                                                                                                                                                                                |
|---------------------------------------------|----------------------------------------------------------------------------------------------------------------------------------------------------------------------------------------------------------------------------------------------------------------------------------------------------------------------------------------------------------------------------------------------------------------|
| SHADE OPTIONS                               | Shade 21, Round (14" base X 12" mm top X 8" height).                                                                                                                                                                                                                                                                                                                                                           |
| ADDITIONAL<br>INFORMATION                   | Shade not included.                                                                                                                                                                                                                                                                                                                                                                                            |
| CLEANING AND<br>MAINTENANCE<br>INSTRUCTIONS | Fabric Shades:<br>Wipe gently with a dry cloth or dust lightly with a feather duster. Repeat regularly to<br>prevent the build up of dust. Regular cleaning will prevent the possibility of dust becoming<br>ingrained. Do not let water or moisture come into contact with the shade.                                                                                                                         |
|                                             | Metalwork:<br>We recommend a light polish with a non-abrasive lint free cloth. Do not use any metal<br>cleaning products on the fixture as it can remove the finish entirely. Unlacquered brass<br>finish will patinate slowly over time and can be brightened to brass by the use of a brass<br>cleaning agent.                                                                                               |
|                                             | Glass:<br>The glass can be cleaned with a glass cleaner and a lint free cloth. Do not spray glass<br>cleaner directly on the glass or fixture as it could affect the metal finish. Ensure the light is<br>switched off and take care not to pull the flex or allow water to come into contact with the<br>electrical components. Regular dusting with a feather duster will also help keep the glass<br>clean. |