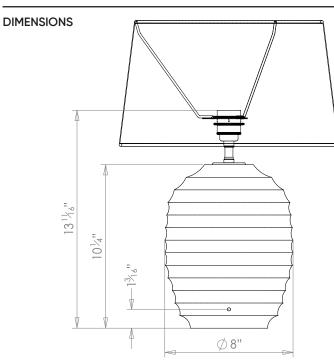

## **GRACE TABLE LAMP**

| LAMP TYPE                                   | <b>USA</b><br>1 x 60W (Max) E26 General Service                                                                                                                                                                                                                                                                                                                                                                |
|---------------------------------------------|----------------------------------------------------------------------------------------------------------------------------------------------------------------------------------------------------------------------------------------------------------------------------------------------------------------------------------------------------------------------------------------------------------------|
| SHADE OPTIONS                               | Shade 21, Round (14" base X 12" mm top X 8" height).                                                                                                                                                                                                                                                                                                                                                           |
| ADDITIONAL<br>INFORMATION                   | Shade not included.                                                                                                                                                                                                                                                                                                                                                                                            |
| CLEANING AND<br>MAINTENANCE<br>INSTRUCTIONS | Fabric Shades:<br>Wipe gently with a dry cloth or dust lightly with a feather duster. Repeat regularly to<br>prevent the build up of dust. Regular cleaning will prevent the possibility of dust becoming<br>ingrained. Do not let water or moisture come into contact with the shade.                                                                                                                         |
|                                             | Metalwork:<br>We recommend a light polish with a non-abrasive lint free cloth. Do not use any metal<br>cleaning products on the fixture as it can remove the finish entirely. Unlacquered brass<br>finish will patinate slowly over time and can be brightened to brass by the use of a brass<br>cleaning agent.                                                                                               |
|                                             | Glass:<br>The glass can be cleaned with a glass cleaner and a lint free cloth. Do not spray glass<br>cleaner directly on the glass or fixture as it could affect the metal finish. Ensure the light is<br>switched off and take care not to pull the flex or allow water to come into contact with the<br>electrical components. Regular dusting with a feather duster will also help keep the glass<br>clean. |