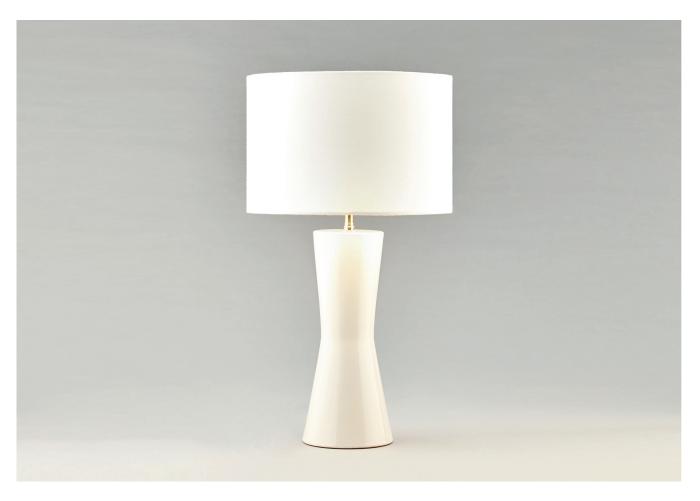

# **NINA TABLE LAMP**

PRODUCT CODE TL180

**CATEGORY: TABLE & FLOOR LIGHTS** 

## **NINA TABLE LAMP**

SHADE OPTIONS

USA
Shade 31, Oval (14" base X 14" top X 8" height).

**FINISH OPTIONS** Brass Polished Lacquered (shown).