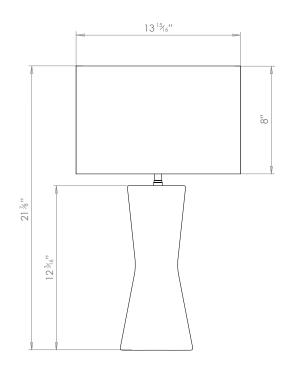

# **NINA TABLE LAMP**



PRODUCT CODE TL180

**CATEGORY: TABLE & FLOOR LIGHTS** 

### **DIMENSIONS**







PRODUCT CODE TL180

**CATEGORY: TABLE & FLOOR LIGHTS** 

## **NINA TABLE LAMP**

SHADE OPTIONS

USA
Shade 31, Oval (14" base X 14" top X 8" height).

**FINISH OPTIONS** Brass Polished Lacquered (shown).

#### **COLOUR OPTIONS**



WEIGHT 3lb 8oz

# ADDITIONAL INFORMATION

Shade not included.

# CLEANING AND MAINTENANCE INSTRUCTIONS

Fabric Shades:

Wipe gently with a dry cloth or dust lightly with a feather duster. Repeat regularly to prevent the build up of dust. Regular cleaning will prevent the possibility of dust becoming ingrained. Do not let water or moisture come into contact with the shade.

#### Ceramic:

The ceramic components can be cleaned with a light spray of water and a lint free cloth. Ensure the light is switched off and take care not to pull the flex or allow water