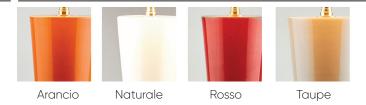

# **NINA TABLE LAMP**



PRODUCT CODE TL180

**CATEGORY: TABLE & FLOOR LIGHTS** 

### **DIMENSIONS**







PRODUCT CODE TL180

**CATEGORY: TABLE & FLOOR LIGHTS** 

## **NINA TABLE LAMP**

SHADE OPTIONS

USA
Shade 31, Oval (14" base X 14" top X 8" height).

**FINISH OPTIONS** Brass Polished Lacquered (shown).

#### **COLOUR OPTIONS**



WEIGHT 3lb 8oz

# ADDITIONAL INFORMATION

Shade not included.

# CLEANING AND MAINTENANCE INSTRUCTIONS

Fabric Shades:

Wipe gently with a dry cloth or dust lightly with a feather duster. Repeat regularly to prevent the build up of dust. Regular cleaning will prevent the possibility of dust becoming ingrained. Do not let water or moisture come into contact with the shade.

#### Ceramic:

The ceramic components can be cleaned with a light spray of water and a lint free cloth. Ensure the light is switched off and take care not to pull the flex or allow water to come into contact on the electrical components.