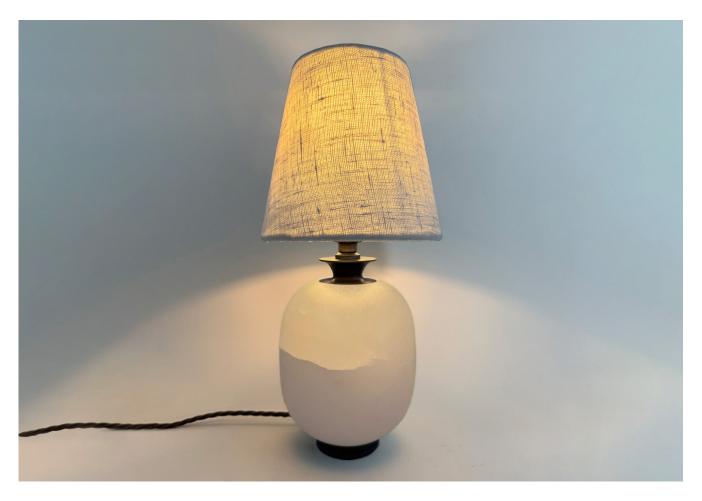

## AMBER ALABASTER TABLE LAMP

PRODUCT CODE TL191

**CATEGORY: TABLE & FLOOR LIGHTS** 

## AMBER ALABASTER TABLE LAMP

cleaning agent.

| LAMP TYPE                             | USA                                                                                                                                                                                                                                                                                  |
|---------------------------------------|--------------------------------------------------------------------------------------------------------------------------------------------------------------------------------------------------------------------------------------------------------------------------------------|
|                                       | 1 x 40W (Max) E12 Candle                                                                                                                                                                                                                                                             |
| FINISH OPTIONS                        | Brass Polished Lacquered, Brass Polished Unlacquered, Antique Brass (shown), Bronze, Chrome, Nickel Polished and Nickel Matt.                                                                                                                                                        |
| SHADE OPTIONS                         | USA                                                                                                                                                                                                                                                                                  |
|                                       | Shade 3, Round (5" base X 3" top X 5" height).                                                                                                                                                                                                                                       |
| SIZE & SIMILAR OPTIONS                | Amber Table Lamp Small (TL192S), and Amber Table Lamp Medium (TL192M)                                                                                                                                                                                                                |
| ADDITIONAL<br>INFORMATION             | Shade not included.                                                                                                                                                                                                                                                                  |
| CLEANING AND MAINTENANCE INSTRUCTIONS | Fabric Shades: Wipe gently with a dry cloth or dust lightly with a feather duster. Repeat regularly to prevent the build up of dust. Regular cleaning will prevent the possibility of dust becoming ingrained. Do not let water or moisture come into contact with the shade.        |
|                                       | Metalwork: We recommend a light polish with a non-abrasive lint free cloth. Do not use any metal cleaning products on the fixture as it can remove the finish entirely. Unlacquered brass finish will patinate slowly over time and can be brightened to brass by the use of a brass |