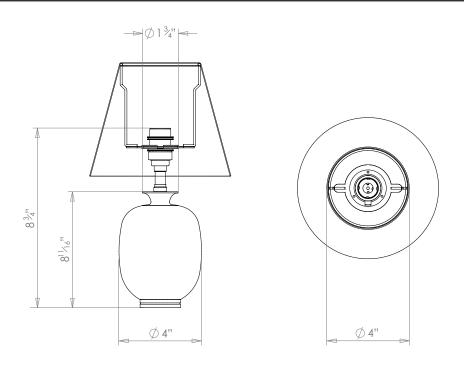

## AMBER ALABASTER TABLE LAMP



PRODUCT CODE TL191

**CATEGORY: TABLE & FLOOR LIGHTS** 

## **DIMENSIONS**





PRODUCT CODE TL191 CATEGORY: TABLE & FLOOR LIGHTS

## AMBER ALABASTER TABLE LAMP

cleaning agent.

| LAMP TYPE                             | USA                                                                                                                                                                                                                                                                                  |
|---------------------------------------|--------------------------------------------------------------------------------------------------------------------------------------------------------------------------------------------------------------------------------------------------------------------------------------|
|                                       | 1 x 40W (Max)