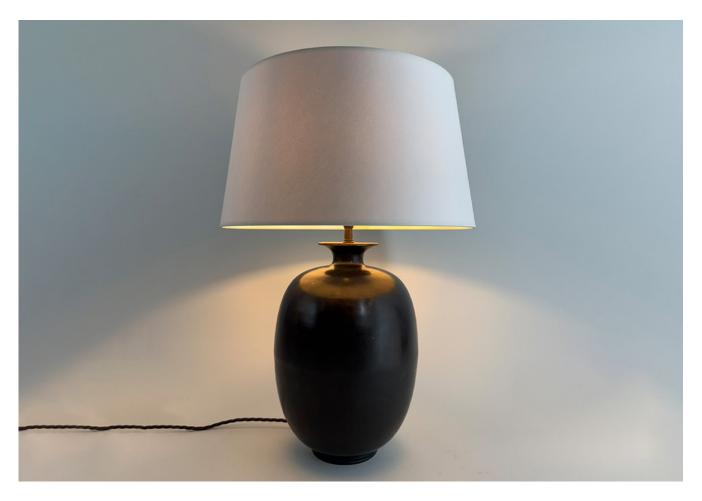

## AMBER TABLE LAMP MEDIUM

## AMBER TABLE LAMP MEDIUM

| LAMP TYPE                                   | USA                                                                                                                                                                                                                                                                           |
|---------------------------------------------|-------------------------------------------------------------------------------------------------------------------------------------------------------------------------------------------------------------------------------------------------------------------------------|
|                                             | 1 x 60W (Max) E26 General Service                                                                                                                                                                                                                                             |
| FINISH OPTIONS                              | Brass Polished Lacquered, Brass Polished Unlacquered, Antique Brass, Bronze (shown), Chrome, Nickel Polished and Nickel Matt.                                                                                                                                                 |
| SHADE OPTIONS                               | USA Shade 21, Round (14" base X 12" top X 8" height).                                                                                                                                                                                                                         |
| SIZE & SIMILAR OPTIONS                      | Amber Table Lamp Small (TL192S), and Amber Alabaster Table Lamp (TL191)                                                                                                                                                                                                       |
| ADDITIONAL<br>INFORMATION                   | Shade not included.                                                                                                                                                                                                                                                           |
| CLEANING AND<br>MAINTENANCE<br>INSTRUCTIONS | Fabric Shades: Wipe gently with a dry cloth or dust lightly with a feather duster. Repeat regularly to prevent the build up of dust. Regular cleaning will prevent the possibility of dust becoming ingrained. Do not let water or moisture come into contact with the shade. |
|                                             | Metalwork: We recommend a light polish with a non-abrasive lint free cloth. Do not use any metal cleaning products on the fixture as it can remove the finish entirely. Unlacquered brass                                                                                     |