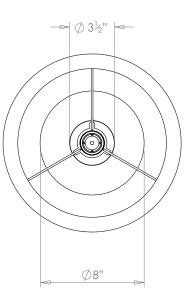

## AMBER TABLE LAMP MEDIUM

| LAMP TYPE                                   | USA                                                                                                                                                                                                                                                                           |
|---------------------------------------------|-------------------------------------------------------------------------------------------------------------------------------------------------------------------------------------------------------------------------------------------------------------------------------|
|                                             | 1 x 60W (Max) E26 General Service                                                                                                                                                                                                                                             |
| FINISH OPTIONS                              | Brass Polished Lacquered, Brass Polished Unlacquered, Antique Brass, Bronze (shown), Chrome, Nickel Polished and Nickel Matt.                                                                                                                                                 |
| SHADE OPTIONS                               | USA Shade 21, Round (14" base X 12" top X 8" height).                                                                                                                                                                                                                         |
| SIZE & SIMILAR OPTIONS                      | Amber Table Lamp Small (TL192S), and Amber Alabaster Table Lamp (TL191)                                                                                                                                                                                                       |
| ADDITIONAL<br>INFORMATION                   | Shade not included.                                                                                                                                                                                                                                                           |
| CLEANING AND<br>MAINTENANCE<br>INSTRUCTIONS | Fabric Shades: Wipe gently with a dry cloth or dust lightly with a feather duster. Repeat regularly to prevent the build up of dust. Regular cleaning will prevent the possibility of dust becoming ingrained. Do not let water or moisture come into contact with the shade. |
|                                             | Metalwork: We recommend a light polish with a non-abrasive lint free cloth. Do not use any metal cleaning products on the fixture as it can remove the finish entirely. Unlacquered brass                                                                                     |