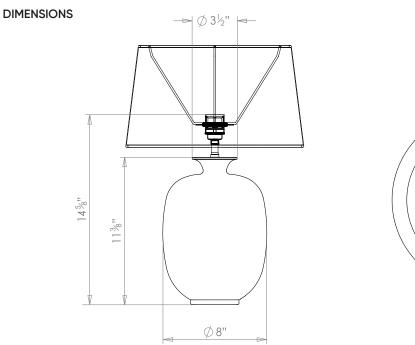

## AMBER TABLE LAMP MEDIUM

| LAMP TYPE                                   | USA                                                                                                                                                                                                                                                                           |
|---------------------------------------------|-------------------------------------------------------------------------------------------------------------------------------------------------------------------------------------------------------------------------------------------------------------------------------|
|                                             | 1 x 60W (Max) E26 General Service                                                                                                                                                                                                                                             |
| FINISH OPTIONS                              | Brass Polished Lacquered, Brass Polished Unlacquered, Antique Brass, Bronze (shown), Chrome, Nickel Polished and Nickel Matt.                                                                                                                                                 |
| SHADE OPTIONS                               | USA Shade 21, Round (14" base X 12" top X 8" height).                                                                                                                                                                                                                         |
| SIZE & SIMILAR OPTIONS                      | Amber Table Lamp Small (TL192S), and Amber Alabaster Table Lamp (TL191)                                                                                                                                                                                                       |
| ADDITIONAL<br>INFORMATION                   | Shade not included.                                                                                                                                                                                                                                                           |
| CLEANING AND<br>MAINTENANCE<br>INSTRUCTIONS | Fabric Shades: Wipe gently with a dry cloth or dust lightly with a feather duster. Repeat regularly to prevent the build up of dust. Regular cleaning will prevent the possibility of dust becoming ingrained. Do not let water or moisture come into contact with the shade. |
|                                             | Metalwork: We recommend a light polish with a non-abrasive lint free cloth. Do not use any metal cleaning products on the fixture as it can remove the finish entirely. Unlacquered brass                                                                                     |