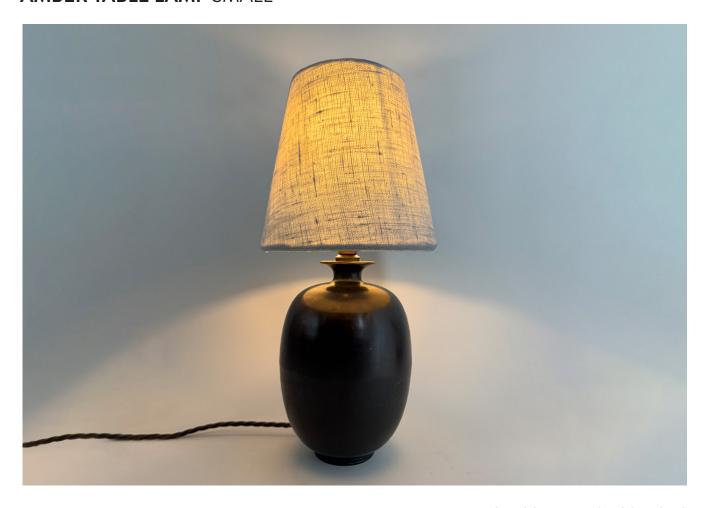

## AMBER TABLE LAMP SMALL

PRODUCT CODE TL192S

CATEGORY: TABLE & FLOOR LIGHTS

## AMBER TABLE LAMP SMALL

| LAMP TYPE                                   | USA                                                                                                                                                                                                                                                                                  |
|---------------------------------------------|--------------------------------------------------------------------------------------------------------------------------------------------------------------------------------------------------------------------------------------------------------------------------------------|
|                                             | 1 x 40W (Max) E12 Candle                                                                                                                                                                                                                                                             |
| FINISH OPTIONS                              | Brass Polished Lacquered, Brass Polished Unlacquered, Antique Brass, Bronze (shown), Chrome, Nickel Polished and Nickel Matt.                                                                                                                                                        |
| SHADE OPTIONS                               | USA<br>Shade 3, Round (5" base X 3" top X 5" height).                                                                                                                                                                                                                                |
| SIZE & SIMILAR OPTIONS                      | Amber Table Lamp Medium (TL192M), and Amber Alabaster Table Lamp (TL191)                                                                                                                                                                                                             |
| ADDITIONAL<br>INFORMATION                   | Shade not included.                                                                                                                                                                                                                                                                  |
| CLEANING AND<br>MAINTENANCE<br>INSTRUCTIONS | Fabric Shades: Wipe gently with a dry cloth or dust lightly with a feather duster. Repeat regularly to prevent the build up of dust. Regular cleaning will prevent the possibility of dust becoming ingrained. Do not let water or moisture come into contact with the shade.        |
|                                             | Metalwork: We recommend a light polish with a non-abrasive lint free cloth. Do not use any metal cleaning products on the fixture as it can remove the finish entirely. Unlacquered brass finish will patinate slowly over time and can be brightened to brass by the use of a brass |