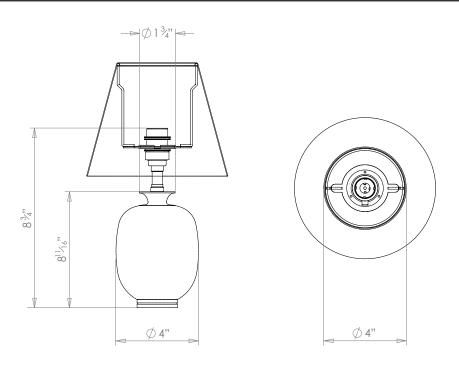

## AMBER TABLE LAMP SMALL



PRODUCT CODE TL192S

CATEGORY: TABLE & FLOOR LIGHTS

## **DIMENSIONS**





PRODUCT CODE TL192S CATEGORY: TABLE & FLOOR LIGHTS

## AMBER TABLE LAMP SMALL

| LAMP TYPE                                   | USA                                                                                                                                                                                                                                                                                  |
|---------------------------------------------|--------------------------------------------------------------------------------------------------------------------------------------------------------------------------------------------------------------------------------------------------------------------------------------|
|                                             | 1 x 40W (Max) E