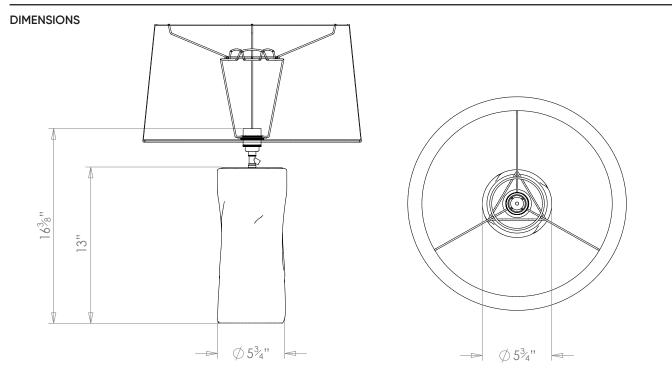

## UMBERTO TABLE LAMP BLU AVIO

| LAMP TYPE                                   | <b>USA</b><br>1 x 60W (Max) E26 General Service                                                                                                                                                                                                                                                                                                                                                                                                                                                                                                                                                            |
|---------------------------------------------|------------------------------------------------------------------------------------------------------------------------------------------------------------------------------------------------------------------------------------------------------------------------------------------------------------------------------------------------------------------------------------------------------------------------------------------------------------------------------------------------------------------------------------------------------------------------------------------------------------|
| SHADE OPTIONS                               | <b>USA</b><br>Shade 29, Round (18" base X 16" top X 10" height).                                                                                                                                                                                                                                                                                                                                                                                                                                                                                                                                           |
| FINISH OPTIONS                              | Brass Polished Lacquered, Brass Polished Unlacquered, Antique Brass (shown) and Bronze.                                                                                                                                                                                                                                                                                                                                                                                                                                                                                                                    |
| SIZE & SIMILAR OPTIONS                      | Umberto Table Lamp Foglio D'oro (TL202), and Fabiano Table Lamp (TL204).                                                                                                                                                                                                                                                                                                                                                                                                                                                                                                                                   |
| ADDITIONAL<br>INFORMATION                   | Shade not included.                                                                                                                                                                                                                                                                                                                                                                                                                                                                                                                                                                                        |
| CLEANING AND<br>MAINTENANCE<br>INSTRUCTIONS | Fabric Shades:<br>Wipe gently with a dry cloth or dust lightly with a feather duster. Repeat regularly to<br>prevent the build up of dust. Regular cleaning will prevent the possibility of dust becoming<br>ingrained. Do not let water or moisture come into contact with the shade.<br>Metalwork:<br>We recommend a light polish with a non-abrasive lint free cloth. Do not use any metal<br>cleaning products on the fixture as it can remove the finish entirely. Unlacquered brass<br>finish will patinate slowly over time and can be brightened to brass by the use of a brass<br>cleaning agent. |
|                                             | Glass:<br>The glass can be cleaned with a glass cleaner and a lint free cloth. Do not spray glass<br>cleaner directly on the glass or fixture as it could affect the metal finish. Ensure the light is<br>switched off and take care not to pull the flex or allow water to come into contact with the<br>electrical components. Regular dusting with a feather duster will also help keep the glass<br>clean.                                                                                                                                                                                             |