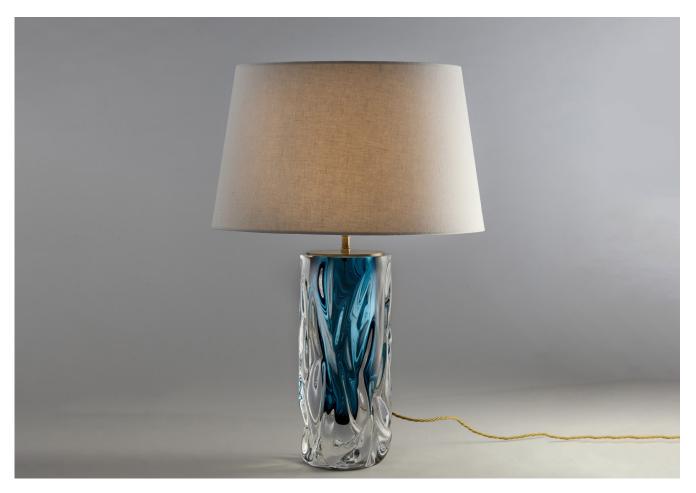

## UMBERTO TABLE LAMP BLU AVIO

PRODUCT CODE TL201

PRODUCT CODE TL201

CATEGORY: TABLE & FLOOR LIGHTS

## UMBERTO TABLE LAMP BLU AVIO

| LAMP TYPE                                   | <b>USA</b><br>1 x 60W (Max) E26 General Service                                                                                                                                                                                                                                                                                                                                                                                                                                                                                                                                                            |
|---------------------------------------------|------------------------------------------------------------------------------------------------------------------------------------------------------------------------------------------------------------------------------------------------------------------------------------------------------------------------------------------------------------------------------------------------------------------------------------------------------------------------------------------------------------------------------------------------------------------------------------------------------------|
| SHADE OPTIONS                               | <b>USA</b><br>Shade 29, Round (18" base X 16" top X 10" height).                                                                                                                                                                                                                                                                                                                                                                                                                                                                                                                                           |
| FINISH OPTIONS                              | Brass Polished Lacquered, Brass Polished Unlacquered, Antique Brass (shown) and Bronze.                                                                                                                                                                                                                                                                                                                                                                                                                                                                                                                    |
| SIZE & SIMILAR OPTIONS                      | Umberto Table Lamp Foglio D'oro (TL202), and Fabiano Table Lamp (TL204).                                                                                                                                                                                                                                                                                                                                                                                                                                                                                                                                   |
| ADDITIONAL<br>INFORMATION                   | Shade not included.                                                                                                                                                                                                                                                                                                                                                                                                                                                                                                                                                                                        |
| CLEANING AND<br>MAINTENANCE<br>INSTRUCTIONS | Fabric Shades:<br>Wipe gently with a dry cloth or dust lightly with a feather duster. Repeat regularly to<br>prevent the build up of dust. Regular cleaning will prevent the possibility of dust becoming<br>ingrained. Do not let water or moisture come into contact with the shade.<br>Metalwork:<br>We recommend a light polish with a non-abrasive lint free cloth. Do not use any metal<br>cleaning products on the fixture as it can remove the finish entirely. Unlacquered brass<br>finish will patinate slowly over time and can be brightened to brass by the use of a brass<br>cleaning agent. |
|                                             | Glass:<br>The glass can be cleaned with a glass cleaner and a lint free cloth. Do not spray glass<br>cleaner directly on the glass or fixture as it could affect the metal finish. Ensure the light is<br>switched off and take care not to pull the flex or allow water to come into contact with the<br>electrical components. Regular dusting with a feather duster will also help keep the glass<br>clean.                                                                                                                                                                                             |