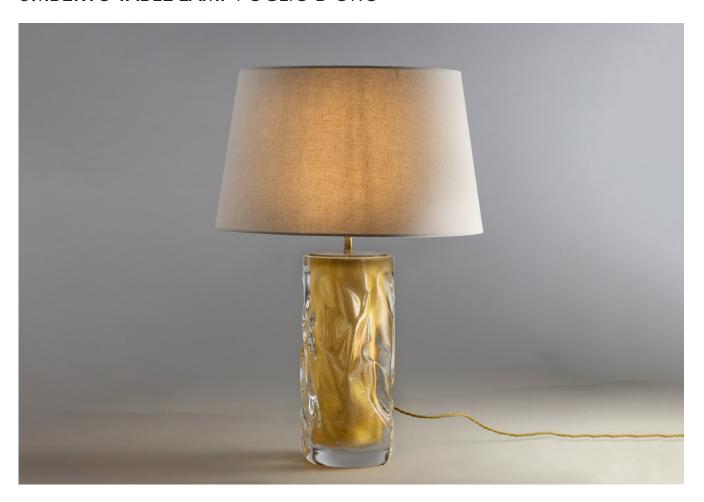

## UMBERTO TABLE LAMP FOGLIO D'ORO

PRODUCT CODE TL202

CATEGORY: TABLE & FLOOR LIGHTS

PRODUCT CODE TL202 CATEGORY: TABLE & FLOOR LIGHTS

## **UMBERTO TABLE LAMP FOGLIO D'ORO**

| LAMP TYPE                                   | USA<br>1 x 60W (Max) E26 General Service                                                                                                                                                                                                                                      |
|---------------------------------------------|-------------------------------------------------------------------------------------------------------------------------------------------------------------------------------------------------------------------------------------------------------------------------------|
| SHADE OPTIONS                               | USA<br>Shade 29, Round (18" base X 16" top X 10" height).                                                                                                                                                                                                                     |
| FINISH OPTIONS                              | Brass Polished Lacquered, Brass Polished Unlacquered, Antique Brass (shown) and Bronze.                                                                                                                                                                                       |
| SIZE & SIMILAR OPTIONS                      | Umberto Table Lamp Blu Avio (TL201), and Fabiano Table Lamp (TL204).                                                                                                                                                                                                          |
| ADDITIONAL<br>INFORMATION                   | Shade not included.                                                                                                                                                                                                                                                           |
| CLEANING AND<br>MAINTENANCE<br>INSTRUCTIONS | Fabric Shades: Wipe gently with a dry cloth or dust lightly with a feather duster. Repeat regularly to prevent the build up of dust. Regular cleaning will prevent the possibility of dust becoming ingrained. Do not let water or moisture come into contact with the shade. |