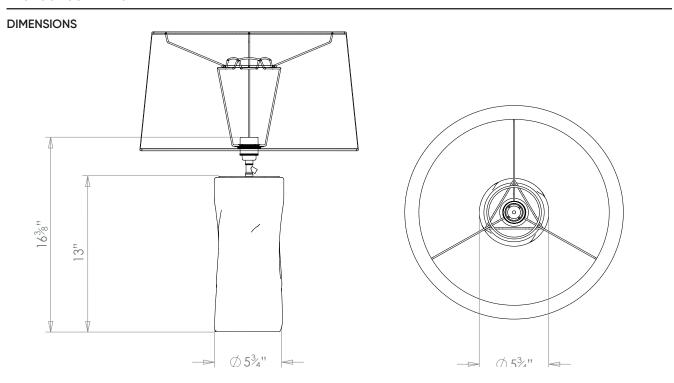

## **UMBERTO TABLE LAMP FOGLIO D'ORO**

| LAMP TYPE                                   | USA<br>1 x 60W (Max) E26 General Service                                                                                                                                                                                                                                      |
|---------------------------------------------|-------------------------------------------------------------------------------------------------------------------------------------------------------------------------------------------------------------------------------------------------------------------------------|
| SHADE OPTIONS                               | USA<br>Shade 29, Round (18" base X 16" top X 10" height).                                                                                                                                                                                                                     |
| FINISH OPTIONS                              | Brass Polished Lacquered, Brass Polished Unlacquered, Antique Brass (shown) and Bronze.                                                                                                                                                                                       |
| SIZE & SIMILAR OPTIONS                      | Umberto Table Lamp Blu Avio (TL201), and Fabiano Table Lamp (TL204).                                                                                                                                                                                                          |
| ADDITIONAL<br>INFORMATION                   | Shade not included.                                                                                                                                                                                                                                                           |
| CLEANING AND<br>MAINTENANCE<br>INSTRUCTIONS | Fabric Shades: Wipe gently with a dry cloth or dust lightly with a feather duster. Repeat regularly to prevent the build up of dust. Regular cleaning will prevent the possibility of dust becoming ingrained. Do not let water or moisture come into contact with the shade. |