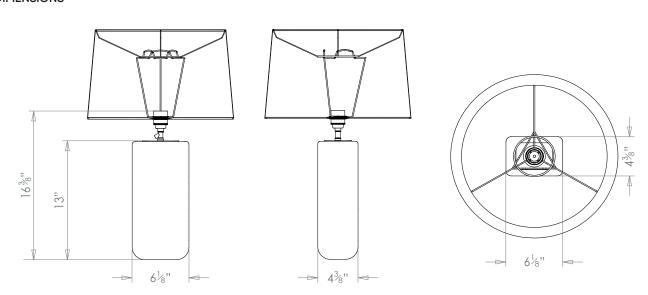

# **FABIANO TABLE LAMP**



PRODUCT CODE TL204

**CATEGORY: TABLE & FLOOR LIGHTS** 

#### **DIMENSIONS**





PRODUCT CODE TL204 CATEGORY: TABLE & FLOOR LIGHTS

## **FABIANO TABLE LAMP**

| LAMP TYPE                                   | USA<br>1 x 60W (Max) E26 General Service                                                                                                                                                                                                                                      |
|---------------------------------------------|-------------------------------------------------------------------------------------------------------------------------------------------------------------------------------------------------------------------------------------------------------------------------------|
| SHADE OPTIONS                               | USA Shade 15, Round (16" base