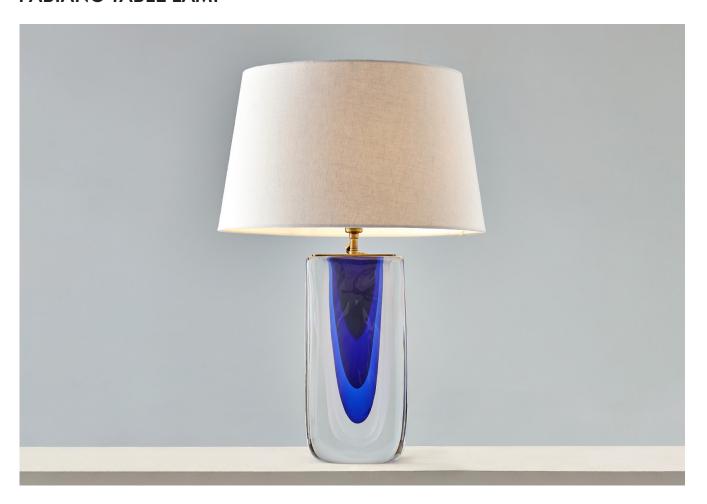

# **FABIANO TABLE LAMP**

PRODUCT CODE TL204

**CATEGORY: TABLE & FLOOR LIGHTS** 

## **FABIANO TABLE LAMP**

| LAMP TYPE                                   | USA<br>1 x 60W (Max) E26 General Service                                                                                                                                                                                                                                      |
|---------------------------------------------|-------------------------------------------------------------------------------------------------------------------------------------------------------------------------------------------------------------------------------------------------------------------------------|
| SHADE OPTIONS                               | USA Shade 15, Round (16" base X 14" top X 10" height).                                                                                                                                                                                                                        |
| FINISH OPTIONS                              | Brass Polished Lacquered, Brass Polished Unlacquered, Antique Brass (shown) and Bronze.                                                                                                                                                                                       |
| SIZE & SIMILAR OPTIONS                      | Umberto Table Lamp Blu Avio (TL201), and Umberto Table Lamp Foglio D'oro (TL202).                                                                                                                                                                                             |
| ADDITIONAL<br>INFORMATION                   | Shade not included.                                                                                                                                                                                                                                                           |
| CLEANING AND<br>MAINTENANCE<br>INSTRUCTIONS | Fabric Shades: Wipe gently with a dry cloth or dust lightly with a feather duster. Repeat regularly to prevent the build up of dust. Regular cleaning will prevent the possibility of dust becoming ingrained. Do not let water or moisture come into contact with the shade. |
|                                             | Matalwark                                                                                                                                                                                                                                                                     |