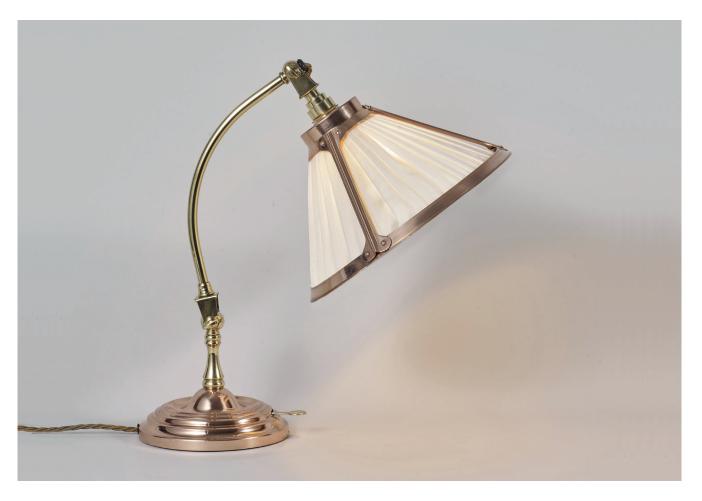

## MAY DESK LAMP POLISHED BRASS & POLISHED COPPER

PRODUCT CODE TL4/PBPC

**CATEGORY: TABLE & FLOOR LIGHTS** 

## MAY DESK LAMP POLISHED BRASS & POLISHED COPPER

LAMP TYPE UK / EU

1 x 40W (Max) E12

FINISH OPTIONS Polished Brass & Polished Copper.

SHADE COLOUR OPTIONS

Porcelain

Thyme

WEIGHT 3.9kg