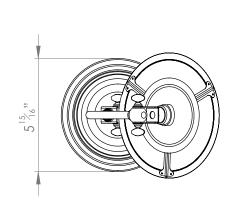

## MAY DESK LAMP POLISHED BRASS & POLISHED COPPER



PRODUCT CODE TL4/PBPC

**CATEGORY: TABLE & FLOOR LIGHTS** 

## **DIMENSIONS**







PRODUCT CODE TL4/PBPC

**CATEGORY: TABLE & FLOOR LIGHTS** 

## MAY DESK LAMP POLISHED BRASS & POLISHED COPPER

LAMP TYPE UK / EU

1 x 40W (Max) E12

FINISH OPTIONS Polished Brass & Polished Copper.

SHADE COLOUR OPTIONS





Porcelain

Thyme

WEIGHT 3.9kg

CLEANING AND MAINTENANCE INSTRUCTIONS

Metalwork:

We recommend a light polish with a non-abrasive lint free cloth. Do not use any metal cleaning products on the fixture as it can remove the finish entirely. Unlacquered brass finish will patinate slowly over time and can be brightened to brass by the use of a brass cleaning agent.

Fabric Shades:

Wipe gently with a dry cloth or dust lightly with a feather duster. Repeat regularly to prevent the build up of dust. Regular cleaning will prevent the possibility of dust becoming ingrai