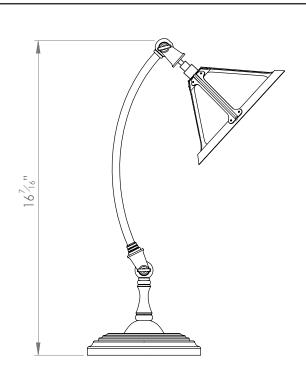

## MAY DESK LAMP POLISHED BRASS & POLISHED COPPER



PRODUCT CODE TL4/PBPC

**CATEGORY: TABLE & FLOOR LIGHTS** 

## **DIMENSIONS**







PRODUCT CODE TL4/PBPC

**CATEGORY: TABLE & FLOOR LIGHTS** 

## MAY DESK LAMP POLISHED BRASS & POLISHED COPPER

LAMP TYPE UK / EU

1 x 40W (Max) E12

FINISH OPTIONS Polished Brass & Polished Copper.

SHADE COLOUR OPTIONS





Porcelain

Thyme

WEIGHT 3.9kg

CLEANING AND MAINTENANCE INSTRUCTIONS

Metalwork:

We recommend a light polish with a non-abrasive lint free cloth. Do not use any metal cleaning products on the fixture as it can remove the finish entirely. Unlacquered brass finish will patinate slowly over time and can be brightened to brass by the use of a brass cleaning agent.

Fabric Shades:

Wipe gently with a dry cloth or dust lightly with a feather duster. Repeat regularly to prevent the build up of dust. Regular cleaning will prevent the possibility of dust becoming ingraine