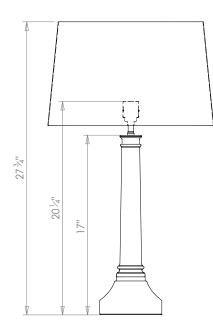

## DIMENSIONS

PRODUCT CODE TL92

CATEGORY: TABLE & FLOOR LAMPS

## CHARLOTTE CANDLESTICK TABLE LAMP

| LAMP TYPE                                   | <b>USA</b><br>1 x 60W (Max) E26 General Service                                                                                                                                                                                                                                        |
|---------------------------------------------|----------------------------------------------------------------------------------------------------------------------------------------------------------------------------------------------------------------------------------------------------------------------------------------|
| SHADE OPTIONS                               | <b>USA</b><br>Shade 15, Round (16" base X 14" top X 10" height).                                                                                                                                                                                                                       |
| WEIGHT                                      | 4lb 3oz                                                                                                                                                                                                                                                                                |
| ADDITIONAL<br>INFORMATION                   | Shade not included.                                                                                                                                                                                                                                                                    |
| CLEANING AND<br>MAINTENANCE<br>INSTRUCTIONS | Fabric Shades:<br>Wipe gently with a dry cloth or dust lightly with a feather duster. Repeat regularly to<br>prevent the build up of dust. Regular cleaning will prevent the possibility of dust becoming<br>ingrained. Do not let water or moisture come into contact with the shade. |
|                                             | Lampbase:<br>The lampbase can be cleaned with a light spray of water and a lint free cloth. Ensure the<br>light is switched off and take care not to pull the flex or allow water to come into contact<br>on the electrical components.                                                |