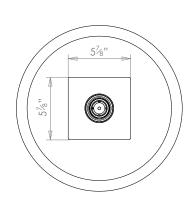

## DIMENSIONS

PRODUCT CODE TL92

CATEGORY: TABLE & FLOOR LAMPS

## CHARLOTTE CANDLESTICK TABLE LAMP

| LAMP TYPE                                   | <b>USA</b><br>1 x 60W (Max) E26 General Service                                                                                                                                                                                                                                        |
|---------------------------------------------|----------------------------------------------------------------------------------------------------------------------------------------------------------------------------------------------------------------------------------------------------------------------------------------|
| SHADE OPTIONS                               | <b>USA</b><br>Shade 15, Round (16" base X 14" top X 10" height).                                                                                                                                                                                                                       |
| WEIGHT                                      | 4lb 3oz                                                                                                                                                                                                                                                                                |
| ADDITIONAL<br>INFORMATION                   | Shade not included.                                                                                                                                                                                                                                                                    |
| CLEANING AND<br>MAINTENANCE<br>INSTRUCTIONS | Fabric Shades:<br>Wipe gently with a dry cloth or dust lightly with a feather duster. Repeat regularly to<br>prevent the build up of dust. Regular cleaning will prevent the possibility of dust becoming<br>ingrained. Do not let water or moisture come into contact with the shade. |
|                                             | Lampbase:<br>The lampbase can be cleaned with a light spray of water and a lint free cloth. Ensure the<br>light is switched off and take care not to pull the flex or allow water to come into contact<br>on the electrical components.                                                |