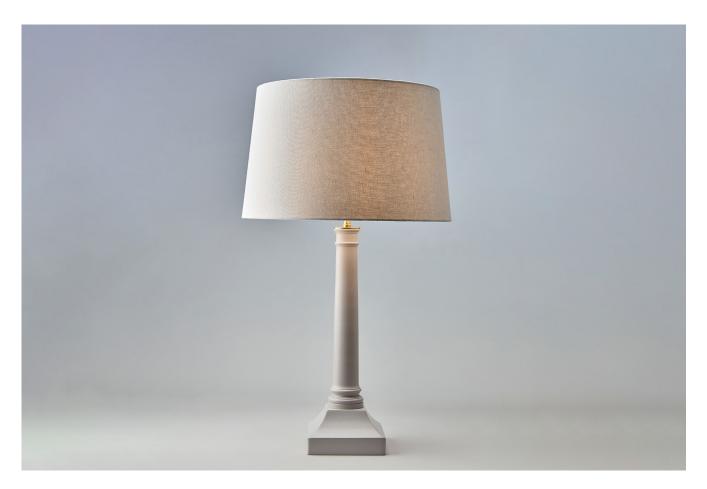

## CHARLOTTE CANDLESTICK TABLE LAMP

## CHARLOTTE CANDLESTICK TABLE LAMP

| LAMP TYPE                                   | <b>USA</b><br>1 x 60W (Max) E26 General Service                                                                                                                                                                                                                                        |
|---------------------------------------------|----------------------------------------------------------------------------------------------------------------------------------------------------------------------------------------------------------------------------------------------------------------------------------------|
| SHADE OPTIONS                               | <b>USA</b><br>Shade 15, Round (16" base X 14" top X 10" height).                                                                                                                                                                                                                       |
| WEIGHT                                      | 4lb 3oz                                                                                                                                                                                                                                                                                |
| ADDITIONAL<br>INFORMATION                   | Shade not included.                                                                                                                                                                                                                                                                    |
| CLEANING AND<br>MAINTENANCE<br>INSTRUCTIONS | Fabric Shades:<br>Wipe gently with a dry cloth or dust lightly with a feather duster. Repeat regularly to<br>prevent the build up of dust. Regular cleaning will prevent the possibility of dust becoming<br>ingrained. Do not let water or moisture come into contact with the shade. |
|                                             | Lampbase:<br>The lampbase can be cleaned with a light spray of water and a lint free cloth. Ensure the<br>light is switched off and take care not to pull the flex or allow water to come into contact<br>on the electrical components.                                                |