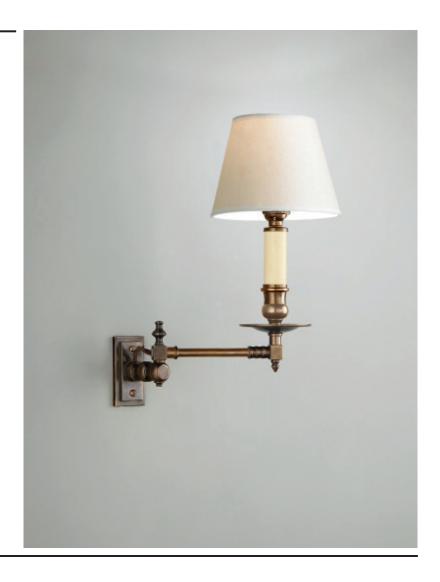

## HECTOR SWING ARM WALL LIGHT, RECTANGULAR BACKPLATE

Inspired by a 19th Century gas bracket, the Swing Arm Wall Light is an adjustable task light providing an ideal fitting for bedroom, study, library or drawing room. It is handmade in the UK exclusively for Hector Finch Lighting.

PRODUCT CODE WL188
CATEGORY: WALL LIGHTS