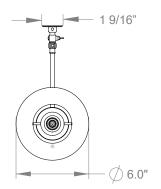

HECTOR FINCH

LIGHTING

## HECTOR SWING ARM WALL LIGHT, RECTANGULAR BACKPLATE

Inspired by a 19th Century gas bracket, the Swing Arm Wall Light is an adjustable task light providing an ideal fitting for bedroom, study, library or drawing room. It is handmade in the UK exclusively for Hector Finch Lighting.



PRODUCT CODE WL188
CATEGORY: WALL LIGHTS

## **DIMENSIONS**





PRODUCT CODE WL188 CATEGORY: WALL LIGHTS

## HECTOR SWING ARM WALL LIGHT, RECTANGULAR BACKPLATE

| LAMP TYPE<br>INCANDESCENT | 1 x 60w (Max) E26 General Service                                                                                                           |
|---------------------------|---------------------------------------------------------------------------------------------------------------------------------------------|
| APPLICATION               | Not suitable for external use or bathrooms.                                                                                                 |
| FINISH OPTIONS            | Antique Brass (shown), Polished Unlacquered Brass, Polished Lacquered Brass, Bronze, Chrome, Nickel Brushed, Nickel Polished, Silver Plate. |
| SHADE OPT