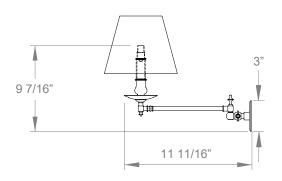

HECTOR FINCH

LIGHTING

## HECTOR SWING ARM WALL LIGHT, RECTANGULAR BACKPLATE

Inspired by a 19th Century gas bracket, the Swing Arm Wall Light is an adjustable task light providing an ideal fitting for bedroom, study, library or drawing room. It is handmade in the UK exclusively for Hector Finch Lighting.



PRODUCT CODE WL188
CATEGORY: WALL LIGHTS

## **DIMENSIONS**





PRODUCT CODE WL188 CATEGORY: WALL LIGHTS

## HECTOR SWING ARM WALL LIGHT, RECTANGULAR BACKPLATE

| LAMP TYPE<br>INCANDESCENT | 1 x 60w (Max) E26 General Service                                                                                                           |
|---------------------------|---------------------------------------------------------------------------------------------------------------------------------------------|
| APPLICATION               | Not suitable for external use or bathrooms.                                                                                                 |
| FINISH OPTIONS            | Antique Brass (shown), Polished Unlacquered Brass, Polished Lacquered Brass, Bronze, Chrome, Nickel Brushed, Nickel Polished, Silver Plate. |
| SHADE OPTIO