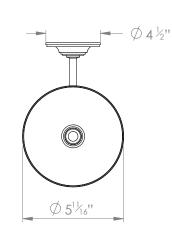

## GLASS STORM SHADE STRAIGHT ARM SMALL



## PRODUCT CODE WL11

CATEGORY: WALL LIGHTS

## DIMENSIONS









PRODUCT CODE WL11

CATEGORY: WALL LIGHTS

## GLASS STORM SHADE STRAIGHT ARM SMALL

| LAMP TYPE                                   | <b>USA</b><br>1 x 60W (Max) E12 Candelabra                                                                                                                                                                                                                                                                                                                                                                                                                      |
|---------------------------------------------|------------------------------------------------------------------------------------------------------------------------------------------------------------------------