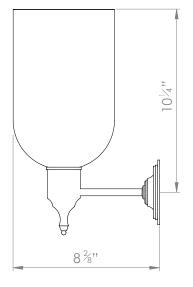

## GLASS STORM SHADE STRAIGHT ARM SMALL



## PRODUCT CODE WL11

CATEGORY: WALL LIGHTS

## DIMENSIONS









PRODUCT CODE WL11

CATEGORY: WALL LIGHTS

## GLASS STORM SHADE STRAIGHT ARM SMALL

| LAMP TYPE                                   | <b>USA</b><br>1 x 60W (Max) E12 Candelabra                                                                                                                                                                                                                                                                                                                                                                                                                      |
|---------------------------------------------|----------------------------------------------------------------------------------------------------------------------------------------------------------------------