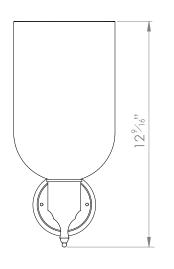

## GLASS STORM SHADE STRAIGHT ARM SMALL



## PRODUCT CODE WL11

CATEGORY: WALL LIGHTS

## DIMENSIONS









PRODUCT CODE WL11

CATEGORY: WALL LIGHTS

## GLASS STORM SHADE STRAIGHT ARM SMALL

| LAMP TYPE                                   | <b>USA</b><br>1 x 60W (Max) E12 Candelabra                                                                                                                                                                                                                                                                                                                                                                                                                      |
|---------------------------------------------|--------------------------------------------------------------------------------------------------------------------------------------------------------------------