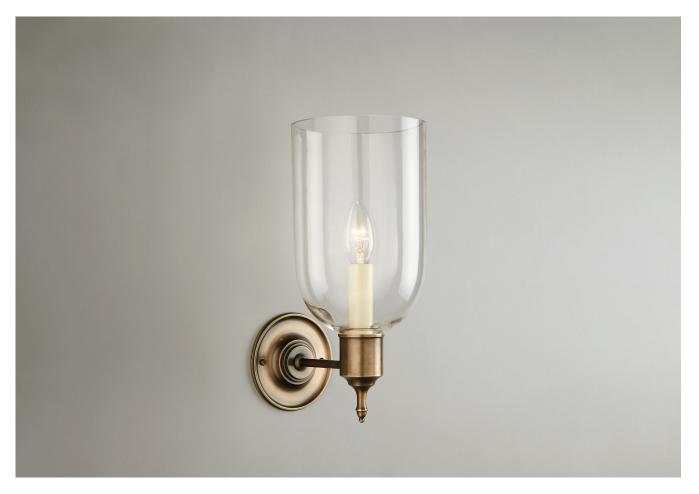

## GLASS STORM SHADE STRAIGHT ARM SMALL

## GLASS STORM SHADE STRAIGHT ARM SMALL

| LAMP TYPE                                   | <b>USA</b><br>1 x 60W (Max) E12 Candelabra                                                                                                                                                                                                                                                                                                                                                                                                                      |
|---------------------------------------------|-----------------------------------------------------------------------------------------------------------------------------------------------------------------------------------------------------------------------------------------------------------------------------------------------------------------------------------------------------------------------------------------------------------------------------------------------------------------|
| FINISH OPTIONS                              | Brass Polished Lacquered, Brass Polished Unlacquered, Antique Brass (shown), Bronze,<br>Chrome, Nickel Polished and Nickel Matte.                                                                                                                                                                                                                                                                                                                               |
| SIZE & SIMILAR OPTIONS                      | Glass Storm Shade Small Swan Arm (WL12), Glass Storm Shade Large Swan Arm (WL15),<br>Glass Storm Shade Large Straight Arm (WL16) and Glass Storm Shade Double (WL80).                                                                                                                                                                                                                                                                                           |
| WEIGHT                                      | 2lb 14oz                                                                                                                                                                                                                                                                                                                                                                                                                                                        |
| ACCREDITATION                               | This product is UL certificated.                                                                                                                                                                                                                                                                                                                                                                                                                                |
| CLEANING AND<br>MAINTENANCE<br>INSTRUCTIONS | Metalwork:<br>We recommend a light polish with a non-abrasive lint free cloth. Do not use any metal<br>cleaning products on the fixture as it can remove the finish entirely. Unlacquered brass<br>finish will patinate slowly over time and can be brightened to brass by the use of a brass<br>cleaning agent.                                                                                                                                                |
|                                             | Glass:<br>Remove the glass where it is safe to do so. The glass then can be cleaned with a glass<br>cleaner and a lint free cloth. Do not spray glass cleaner directly on the glass or fixture as<br>it could affect the metal finish. Ensure the light is switched off and take care not to pull the<br>flex or allow water to come into contact with the electrical components. Regular dusting<br>with a feather duster will also help keep the glass clean. |