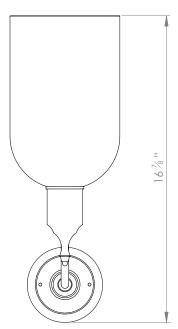

## GLASS STORM SHADE SWAN ARM SMALL



## PRODUCT CODE WL12

CATEGORY: WALL LIGHTS

## DIMENSIONS









PRODUCT CODE WL12

CATEGORY: WALL LIGHTS

## GLASS STORM SHADE SWAN ARM SMALL

| LAMP TYPE                                   | USA<br>1 x 60W (Max) E12 Candelabra                                                                                                                                                                                                                                                                                                                                                                                                                             |
|---------------------------------------------|------------------------------------------------------------------------------------------------------------------------------------------------------------------------