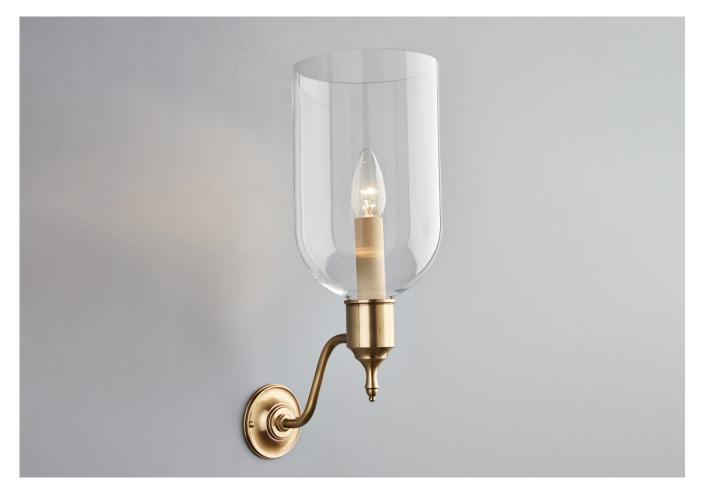

## GLASS STORM SHADE SWAN ARM SMALL

## PRODUCT CODE WL12

CATEGORY: WALL LIGHTS

## GLASS STORM SHADE SWAN ARM SMALL

| LAMP TYPE                                   | USA<br>1 x 60W (Max) E12 Candelabra                                                                                                                                                                                                                                                                                                                                                                                                                             |
|---------------------------------------------|-----------------------------------------------------------------------------------------------------------------------------------------------------------------------------------------------------------------------------------------------------------------------------------------------------------------------------------------------------------------------------------------------------------------------------------------------------------------|
| FINISH OPTIONS                              | Brass Polished Lacquered, Brass Polished Unlacquered, Antique Brass (shown), Bronze,<br>Chrome, Nickel Polished and Nickel Matte.                                                                                                                                                                                                                                                                                                                               |
| SIZE & SIMILAR OPTIONS                      | Glass Storm Shade Small Straight Arm (WL11), Glass Storm Shade Large Swan Arm (WL15),<br>Glass Storm Shade Large Straight Arm (WL16) and Glass Storm Shade Double (WL80).                                                                                                                                                                                                                                                                                       |
| WEIGHT                                      | 2lb 14oz                                                                                                                                                                                                                                                                                                                                                                                                                                                        |
| ACCREDITATION                               | This product is UL certificated.                                                                                                                                                                                                                                                                                                                                                                                                                                |
| CLEANING AND<br>MAINTENANCE<br>INSTRUCTIONS | Metalwork:<br>We recommend a light polish with a non-abrasive lint free cloth. Do not use any metal<br>cleaning products on the fixture as it can remove the finish entirely. Unlacquered brass<br>finish will patinate slowly over time and can be brightened to brass by the use of a brass<br>cleaning agent.                                                                                                                                                |
|                                             | Glass:<br>Remove the glass where it is safe to do so. The glass then can be cleaned with a glass<br>cleaner and a lint free cloth. Do not spray glass cleaner directly on the glass or fixture as<br>it could affect the metal finish. Ensure the light is switched off and take care not to pull the<br>flex or allow water to come into contact with the electrical components. Regular dusting<br>with a feather duster will also help keep the glass clean. |