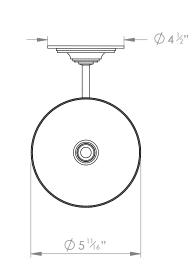

## GLASS STORM SHADE SWAN ARM SMALL



## PRODUCT CODE WL12

CATEGORY: WALL LIGHTS

## DIMENSIONS









PRODUCT CODE WL12

CATEGORY: WALL LIGHTS

## GLASS STORM SHADE SWAN ARM SMALL

| LAMP TYPE                                   | USA<br>1 x 60W (Max) E12 Candelabra                                                                                                                                                                                                                                                                                                                                                                                                                             |
|---------------------------------------------|----------------------------------------------------------------------------------------------------------------------------------------------------------------------------