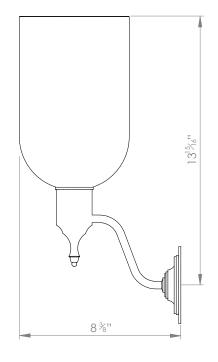

## GLASS STORM SHADE SWAN ARM SMALL



## PRODUCT CODE WL12

CATEGORY: WALL LIGHTS

## DIMENSIONS









PRODUCT CODE WL12

CATEGORY: WALL LIGHTS

## GLASS STORM SHADE SWAN ARM SMALL

| LAMP TYPE                                   | USA<br>1 x 60W (Max) E12 Candelabra                                                                                                                                                                                                                                                                                                                                                                                                                             |
|---------------------------------------------|--------------------------------------------------------------------------------------------------------------------------------------------------------------------------