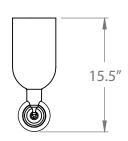

## **DIMENSIONS**

12.4"
DISTANCE FROM
CENTRE OF OUTLET BOX
TO TOP OF FIXTURE

PRODUCT CODE WL12 CATEGORY: WALL LIGHTS