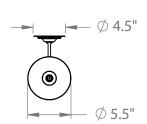

## **DIMENSIONS**

12.4"
DISTANCE FROM
CENTRE OF OUTLET BOX
TO TOP OF FIXTURE

PRODUCT CODE WL12 CATEGORY: WALL LIGHTS