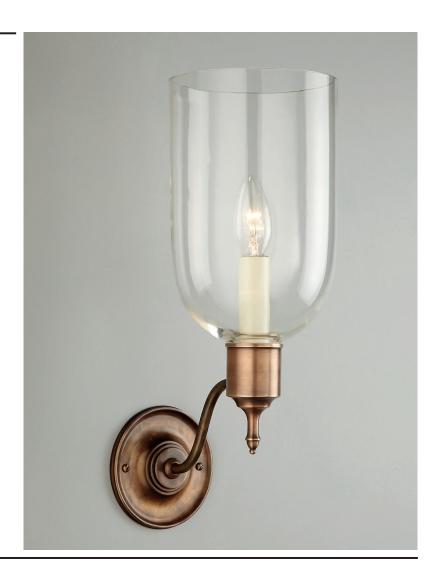

## GLASS STORM SMALL, WITH SWAN NECK FITTING

Reminiscent of the Storm Shades used to prevent candles from blowing out during high winds, our Glass Storm Shade has an individually hand blown glass shade and a swooping swan neck bracket. Another elegant and timeless design in the Hector Finch Collection.

## GLASS STORM SHADE WITH SWAN NECK FITTING, SMALL

| LAMP TYPE<br>INCANDESCENT  | 1 x 60W (Max) E12 Candlelabra                                                                                                                                             |
|----------------------------|---------------------------------------------------------------------------------------------------------------------------------------------------------------------------|
| LAMP TYPE ENERGY<br>SAVING | Suitable CFL or LED equivalent.                                                                                                                                           |
| APPLICATION                | Suitable for indoor use only.                                                                                                                                             |
| FINISH OPTIONS             | Antique Brass (shown), Polished Unlacquered Brass, Polished Lacquered Brass, Bronze, Nickel Polished, Nickel Matt and Chrome.                                             |
| ADDITIONAL INFORMATION     | US marriage plate supplied to cover standard 2" x 4" junction box (not supplied).                                                                                         |
| WEIGHT                     | 1.3kg / 2.9lbs                                                                                                                                                            |
| CLEANING & MAINTENANCE     | Metalwork - use a soft, dry cloth Shade - turn off power supply and remove lamp from lampholder. Gently slide glass shade up candle collar and wash in clean soapy water. |
| UNDERWRITERS LABORATORIES  | This product is UL certificated.                                                                                                                                          |