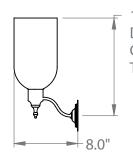

## **DIMENSIONS**

12.4"
DISTANCE FROM
CENTRE OF OUTLET BOX
TO TOP OF FIXTURE

PRODUCT CODE WL12 CATEGORY: WALL LIGHTS