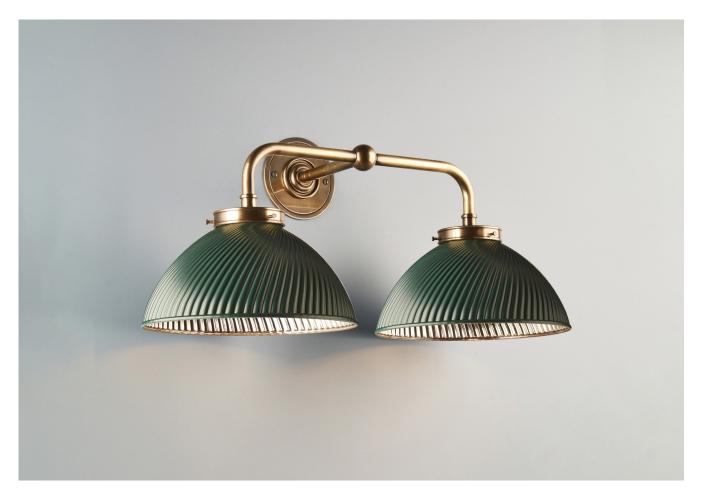

## **TIBER DOUBLE WALL LIGHT**

PRODUCT CODE WL14 CATEGORY: WALL LIGHTS

## TIBER DOUBLE WALL LIGHT

| LAMP TYPE                                   | USA<br>2 x 60W (Max) E26 Golfball                                                                                                                                                                                                                                                    |
|---------------------------------------------|--------------------------------------------------------------------------------------------------------------------------------------------------------------------------------------------------------------------------------------------------------------------------------------|
| FINISH OPTIONS                              | Brass Polished Lacquered, Brass Polished Unlacquered, Antique Brass (shown), Bronze, Chrome, Nickel Polished and Nickel Matte.                                                                                                                                                       |
| COLOUR OPTIONS                              |                                                                                                                                                                                                                                                                                      |
|                                             | Grey Green                                                                                                                                                                                                                                                                           |
|                                             | * Shades can be custom painted with colours from the RAL chart available on request.                                                                                                                                                                                                 |
| SIZE & SIMILAR OPTIONS                      | Tiber Pendant Small (PL134S), Tiber Flush Small Ceiling Mounted (CL25S), and Tiber Flush Large Ceiling Mounted (CL25), Tiber Pendant Large (PL134L), Tiber Pendant Double on Rod (PL405) and Tiber Wall Light (WL72).                                                                |
| WEIGHT                                      | 11lb 7oz                                                                                                                                                                                                                                                                             |
| ACCREDITATION                               | This product is UL certificated.                                                                                                                                                                                                                                                     |
| CLEANING AND<br>MAINTENANCE<br>INSTRUCTIONS | Metalwork: We recommend a light polish with a non-abrasive lint free cloth. Do not use any metal cleaning products on the fixture as it can remove the finish entirely. Unlacquered brass finish will patinate slowly over time and can be brightened to brass by the use of a brass |