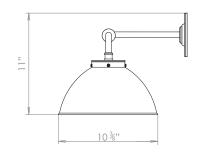

## **TIBER DOUBLE WALL LIGHT**



PRODUCT CODE WL14 CATEGORY: WALL LIGHTS

## **DIMENSIONS**









PRODUCT CODE WL14 CATEGORY: WALL LIGHTS

## TIBER DOUBLE WALL LIGHT

| LAMP TYPE                                   | USA<br>2 x 60W (Max) E26 Golfball                                                                                                                                                                                                                                                    |
|---------------------------------------------|--------------------------------------------------------------------------------------------------------------------------------------------------------------------------------------------------------------------------------------------------------------------------------------|
| FINISH OPTIONS                              | Brass Polished Lacque