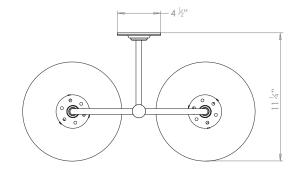

## **TIBER DOUBLE WALL LIGHT**



PRODUCT CODE WL14 CATEGORY: WALL LIGHTS

## **DIMENSIONS**









PRODUCT CODE WL14 CATEGORY: WALL LIGHTS

## TIBER DOUBLE WALL LIGHT

| LAMP TYPE                                   | USA<br>2 x 60W (Max) E26 Golfball                                                                                                                                                                                                                                                    |
|---------------------------------------------|--------------------------------------------------------------------------------------------------------------------------------------------------------------------------------------------------------------------------------------------------------------------------------------|
| FINISH OPTIONS                              | Brass Polished Lacquere