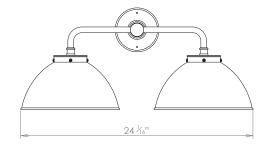

## **TIBER DOUBLE WALL LIGHT**



PRODUCT CODE WL14 CATEGORY: WALL LIGHTS

## **DIMENSIONS**









PRODUCT CODE WL14 CATEGORY: WALL LIGHTS

## TIBER DOUBLE WALL LIGHT

| LAMP TYPE                                   | USA<br>2 x 60W (Max) E26 Golfball                                                                                                                                                                                                                                                    |
|---------------------------------------------|--------------------------------------------------------------------------------------------------------------------------------------------------------------------------------------------------------------------------------------------------------------------------------------|
| FINISH OPTIONS                              | Brass Polished Lacquered,