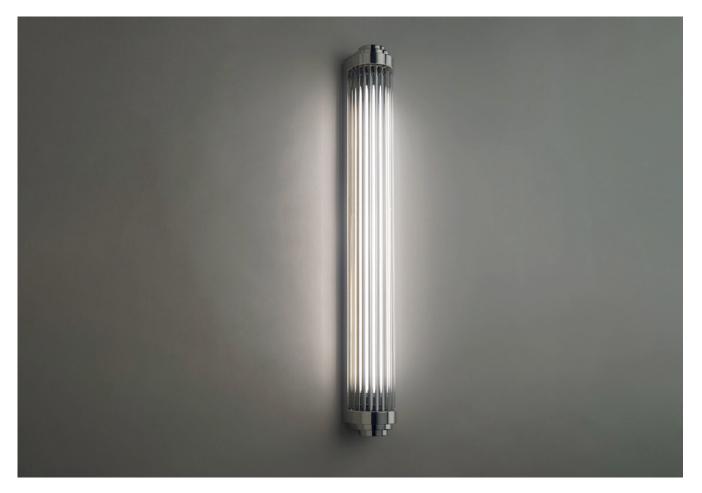

## ROD PILLAR LIGHT DIMMABLE MEDIUM

# ROD PILLAR LIGHT DIMMABLE MEDIUM

| LAMP TYPE                                   | <b>USA</b><br>Integrated LED 114 lumens, CRI80, 4000K, dimmable                                                                                                                                                                                                                                                                                                                                                                                                 |
|---------------------------------------------|-----------------------------------------------------------------------------------------------------------------------------------------------------------------------------------------------------------------------------------------------------------------------------------------------------------------------------------------------------------------------------------------------------------------------------------------------------------------|
| FINISH OPTIONS                              | Brass Polished Lacquered, Brass Polished Unlacquered, Antique Brass, Bronze, Chrome,<br>Nickel Polished (shown) and Nickel Matte.                                                                                                                                                                                                                                                                                                                               |
| WEIGHT                                      | 111b 4oz                                                                                                                                                                                                                                                                                                                                                                                                                                                        |
| CLEANING AND<br>MAINTENANCE<br>INSTRUCTIONS | Metalwork:<br>We recommend a light polish with a non-abrasive lint free cloth. Do not use any metal<br>cleaning products on the fixture as it can remove the finish entirely. Unlacquered brass<br>finish will patinate slowly over time and can be brightened to brass by the use of a brass<br>cleaning agent.                                                                                                                                                |
|                                             | Glass:<br>Remove the glass where it is safe to do so. The glass then can be cleaned with a glass<br>cleaner and a lint free cloth. Do not spray glass cleaner directly on the glass or fixture as<br>it could affect the metal finish. Ensure the light is switched off and take care not to pull the<br>flex or allow water to come into contact with the electrical components. Regular dusting<br>with a feather duster will also help keep the glass clean. |