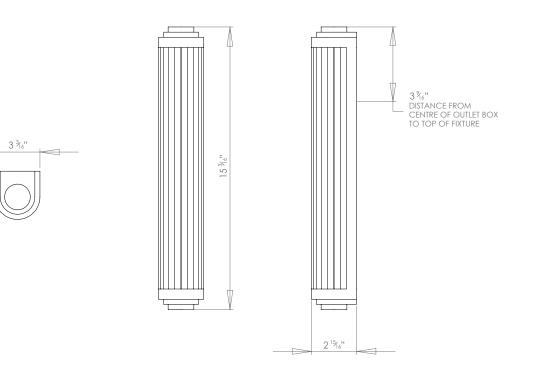

## ROD PILLAR LIGHT DIMMABLE MEDIUM



#### PRODUCT CODE WL154M

#### CATEGORY: WALL LIGHTS

### DIMENSIONS





PRODUCT CODE WL154M

CATEGORY: WALL LIGHTS

# ROD PILLAR LIGHT DIMMABLE MEDIUM

| LAMP TYPE                                   | <b>USA</b><br>Integrated LED 114 lumens, CRI80, 4000K, dimmable                                                                                                                                                                                                                                                                                                                                                                                                 |
|---------------------------------------------|---------------------------------------------------------------------------------------------------------------------------------------------------------------------------