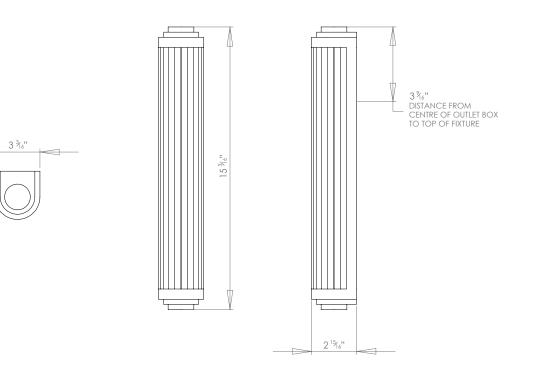

## ROD PILLAR LIGHT DIMMABLE MEDIUM



#### PRODUCT CODE WL154M

#### CATEGORY: WALL LIGHTS

### DIMENSIONS





PRODUCT CODE WL154M

CATEGORY: WALL LIGHTS

# ROD PILLAR LIGHT DIMMABLE MEDIUM

| LAMP TYPE                                   | <b>USA</b><br>Integrated LED 114 lumens, CRI80, 4000K, with integral dimmable driver                                                                                                                                                                                                                                                                                                                                                                            |
|---------------------------------------------|---------------------------------------------------------------------------------------------------------------------------------------------------------------------------