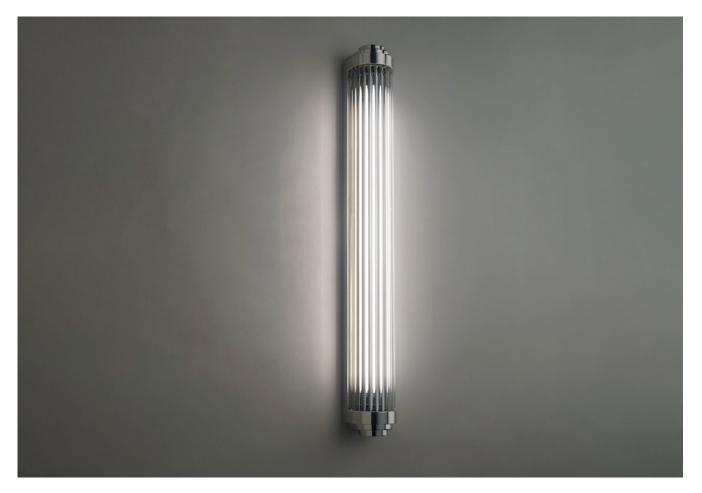

## ROD PILLAR LIGHT DIMMABLE MEDIUM

# ROD PILLAR LIGHT DIMMABLE MEDIUM

| LAMP TYPE                                   | <b>USA</b><br>Integrated LED 114 lumens, CRI80, 4000K, with integral dimmable driver                                                                                                                                                                                                                                                                                                                                                                            |
|---------------------------------------------|-----------------------------------------------------------------------------------------------------------------------------------------------------------------------------------------------------------------------------------------------------------------------------------------------------------------------------------------------------------------------------------------------------------------------------------------------------------------|
| FINISH OPTIONS                              | Brass Polished Lacquered, Brass Polished Unlacquered, Antique Brass, Bronze, Chrome,<br>Nickel Polished (shown) and Nickel Matte.                                                                                                                                                                                                                                                                                                                               |
| WEIGHT                                      | 111b 4oz                                                                                                                                                                                                                                                                                                                                                                                                                                                        |
| CLEANING AND<br>MAINTENANCE<br>INSTRUCTIONS | Metalwork:<br>We recommend a light polish with a non-abrasive lint free cloth. Do not use any metal<br>cleaning products on the fixture as it can remove the finish entirely. Unlacquered brass<br>finish will patinate slowly over time and can be brightened to brass by the use of a brass<br>cleaning agent.                                                                                                                                                |
|                                             | Glass:<br>Remove the glass where it is safe to do so. The glass then can be cleaned with a glass<br>cleaner and a lint free cloth. Do not spray glass cleaner directly on the glass or fixture as<br>it could affect the metal finish. Ensure the light is switched off and take care not to pull the<br>flex or allow water to come into contact with the electrical components. Regular dusting<br>with a feather duster will also help keep the glass clean. |