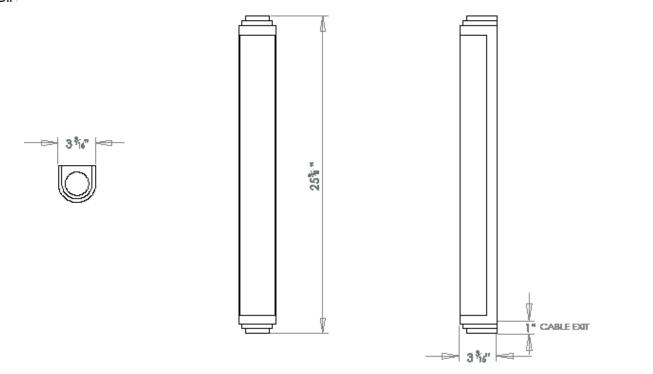

## **ROD PILLAR LIGHT DIMMABLE LARGE**



PRODUCT CODE WL154L CATEGORY: WALL LIGHTS

## DIMENSIONS





PRODUCT CODE WL154L CATEGORY: WALL LIGHTS

## **ROD PILLAR LIGHT DIMMABLE LARGE**

| LAMP TYPE                                   | USA Integrated LED 550 lumens, CRI90, 2700K with integral (Triac phase dimming) dimmable driver.                                                                                                                                                                                                     |
|---------------------------------------------|------------------------------------------------------------------------------------------------------------------------------------------------------------------------------------------------------------------------------------------------------------------------------------------------------|
| FINISH OPTIONS