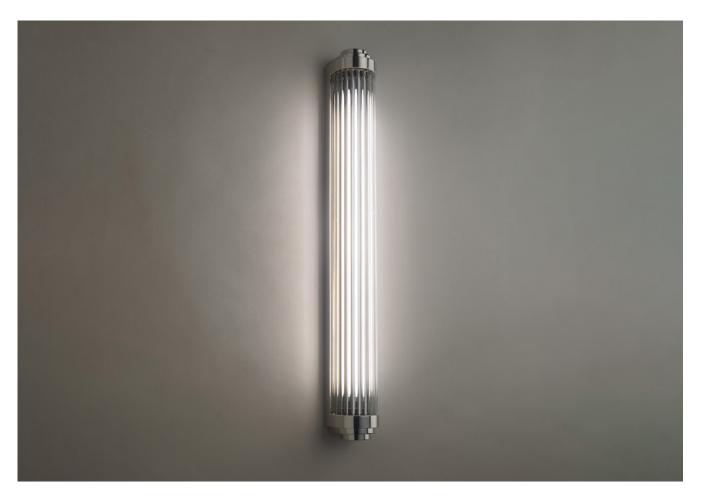

## **ROD PILLAR LIGHT DIMMABLE LARGE**

PRODUCT CODE WL154L CATEGORY: WALL LIGHTS

## **ROD PILLAR LIGHT DIMMABLE LARGE**

| LAMP TYPE                                   | USA Integrated LED 550 lumens, CRI90, 2700K with integral (Triac phase dimming) dimmable driver.                                                                                                                                                                                                     |
|---------------------------------------------|------------------------------------------------------------------------------------------------------------------------------------------------------------------------------------------------------------------------------------------------------------------------------------------------------|
| FINISH OPTIONS                              | Brass Polished Lacquered, Brass Polished Unlacquered, Antique Brass, Bronze, Chrome, Nickel Polished (shown) and Nickel Matte.                                                                                                                                                                       |
| WEIGHT                                      | 17 lb 12.8 oz                                                                                                                                                                                                                                                                                        |
| ADDITIONAL<br>INFORMATION                   | Please contact a member of staff if the fixture will be used on a lighting control interface.                                                                                                                                                                                                        |
| CLEANING AND<br>MAINTENANCE<br>INSTRUCTIONS | Metalwork: We recommend a light polish with a non-abrasive lint free cloth. Do not use any metal cleaning products on the fixture as it can remove the finish entirely. Unlacquered brass finish will patinate slowly over time and can be brightened to brass by the use of a brass cleaning agent. |