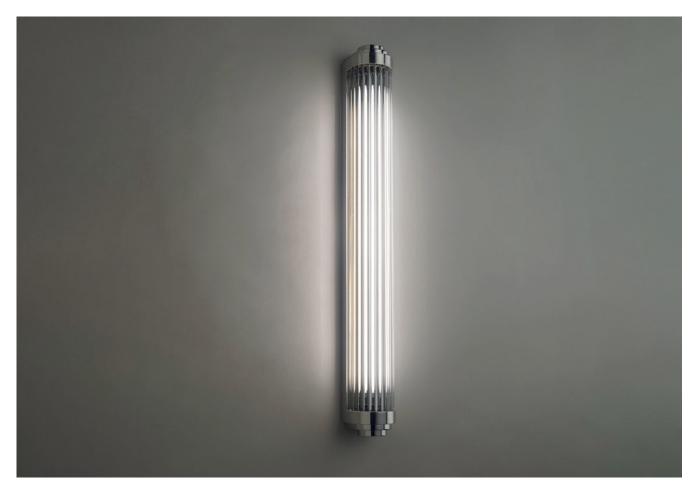

## ROD PILLAR LIGHT DIMMABLE MEDIUM

PRODUCT CODE WL154M CATEGORY: WALL LIGHTS

## **ROD PILLAR LIGHT DIMMABLE MEDIUM**

| LAMP TYPE                                   | USA Integrated LED 550 lumens, CRI80, 4000K, with integral dimmable driver                                                                                                                                                                                                                           |
|---------------------------------------------|------------------------------------------------------------------------------------------------------------------------------------------------------------------------------------------------------------------------------------------------------------------------------------------------------|
| FINISH OPTIONS                              | Brass Polished Lacquered, Brass Polished Unlacquered, Antique Brass, Bronze, Chrome, Nickel Polished (shown) and Nickel Matte.                                                                                                                                                                       |
| WEIGHT                                      | 11lb 4oz                                                                                                                                                                                                                                                                                             |
| CLEANING AND<br>MAINTENANCE<br>INSTRUCTIONS | Metalwork: We recommend a light polish with a non-abrasive lint free cloth. Do not use any metal cleaning products on the fixture as it can remove the finish entirely. Unlacquered brass finish will patinate slowly over time and can be brightened to brass by the use of a brass cleaning agent. |