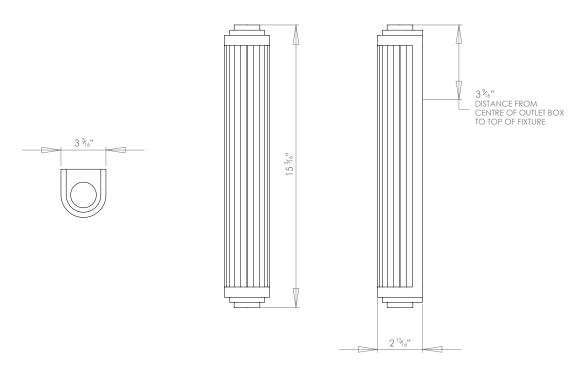

## ROD PILLAR LIGHT DIMMABLE MEDIUM



PRODUCT CODE WL154M CATEGORY: WALL LIGHTS

## **DIMENSIONS**





PRODUCT CODE WL154M CATEGORY: WALL LIGHTS

## **ROD PILLAR LIGHT DIMMABLE MEDIUM**

| LAMP TYPE                                   | USA Integrated LED 550 lumens, CRI80, 4000K, with integral dimmable driver                                                                                                                                                                                                                           |
|---------------------------------------------|------------------------------------------------------------------------------------------------------------------------------------------------------------------------------------------------------------------------------------------------------------------------------------------------------|
| FINISH OPTIONS