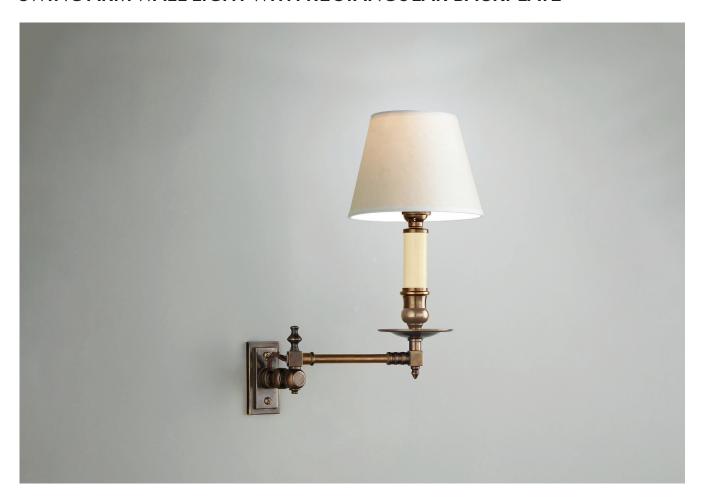

## SWING ARM WALL LIGHT WITH RECTANGULAR BACKPLATE

PRODUCT CODE WL188 CATEGORY: WALL LIGHTS

## SWING ARM WALL LIGHT WITH RECTANGULAR BACKPLATE

| LAMP TYPE                             | USA<br>1 x 60W (Max) E26 General Service                                                                                                                                                                                                                                                             |
|---------------------------------------|------------------------------------------------------------------------------------------------------------------------------------------------------------------------------------------------------------------------------------------------------------------------------------------------------|
| SHADE OPTIONS                         | USA Shade 8, Round (6" base X 4" top X 5" height).                                                                                                                                                                                                                                                   |
| FINISH OPTIONS                        | Brass Polished Lacquered, Brass Polished Unlacquered, Antique Brass (shown), Bronze, Chrome, Nickel Polished and Nickel Matte.                                                                                                                                                                       |
| SIZE & SIMILAR OPTIONS                | Hector Swing Arm Wall Light Round Backplate (WL63) and Hector Swing Arm Wall Light Vertically Adjustable (WL182).                                                                                                                                                                                    |
| WEIGHT                                | 2lb 3oz                                                                                                                                                                                                                                                                                              |
| ADDITIONAL<br>INFORMATION             | Shade not included.                                                                                                                                                                                                                                                                                  |
| CLEANING AND MAINTENANCE INSTRUCTIONS | Metalwork: We recommend a light polish with a non-abrasive lint free cloth. Do not use any metal cleaning products on the fixture as it can remove the finish entirely. Unlacquered brass finish will patinate slowly over time and can be brightened to brass by the use of a brass cleaning agent. |
|                                       | Fabric Shades: Wipe gently with a dry cloth or dust lightly with a feather duster. Repeat regularly to prevent the build up of dust. Regular cleaning will prevent the possibility of dust becoming ingrained. Do not let water or moisture come into contact with the shade.                        |