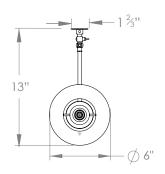

## **DIMENSIONS**

PRODUCT CODE WL188 CATEGORY: WALL LIGHTS

## SWING ARM WALL LIGHT WITH RECTANGULAR BACKPLATE

| LAMP TYPE                             | USA<br>1 x 60W (Max) E26 General Service                                                                                                                                                                                                                                                             |
|---------------------------------------|------------------------------------------------------------------------------------------------------------------------------------------------------------------------------------------------------------------------------------------------------------------------------------------------------|
| SHADE OPTIONS                         | USA Shade 8, Round (6" base X 4" top X 5" height).                                                                                                                                                                                                                                                   |
| FINISH OPTIONS                        | Brass Polished Lacquered, Brass Polished Unlacquered, Antique Brass (shown), Bronze, Chrome, Nickel Polished and Nickel Matte.                                                                                                                                                                       |
| SIZE & SIMILAR OPTIONS                | Hector Swing Arm Wall Light Round Backplate (WL63) and Hector Swing Arm Wall Light Vertically Adjustable (WL182).                                                                                                                                                                                    |
| WEIGHT                                | 2lb 3oz                                                                                                                                                                                                                                                                                              |
| ADDITIONAL<br>INFORMATION             | Shade not included.                                                                                                                                                                                                                                                                                  |
| CLEANING AND MAINTENANCE INSTRUCTIONS | Metalwork: We recommend a light polish with a non-abrasive lint free cloth. Do not use any metal cleaning products on the fixture as it can remove the finish entirely. Unlacquered brass finish will patinate slowly over time and can be brightened to brass by the use of a brass cleaning agent. |
|                                       | Fabric Shades: Wipe gently with a dry cloth or dust lightly with a feather duster. Repeat regularly to prevent the build up of dust. Regular cleaning will prevent the possibility of dust becoming ingrained. Do not let water or moisture come into contact with the shade.                        |