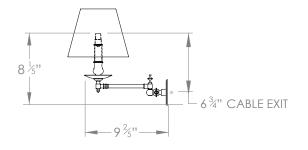

## **DIMENSIONS**

PRODUCT CODE WL188 CATEGORY: WALL LIGHTS

## SWING ARM WALL LIGHT WITH RECTANGULAR BACKPLATE

| LAMP TYPE                             | USA<br>1 x 60W (Max) E26 General Service                                                                                                                                                                                                                                                             |
|---------------------------------------|------------------------------------------------------------------------------------------------------------------------------------------------------------------------------------------------------------------------------------------------------------------------------------------------------|
| SHADE OPTIONS                         | USA Shade 8, Round (6" base X 4" top X 5" height).                                                                                                                                                                                                                                                   |
| FINISH OPTIONS                        | Brass Polished Lacquered, Brass Polished Unlacquered, Antique Brass (shown), Bronze, Chrome, Nickel Polished and Nickel Matte.                                                                                                                                                                       |
| SIZE & SIMILAR OPTIONS                | Hector Swing Arm Wall Light Round Backplate (WL63) and Hector Swing Arm Wall Light Vertically Adjustable (WL182).                                                                                                                                                                                    |
| WEIGHT                                | 2lb 3oz                                                                                                                                                                                                                                                                                              |
| ADDITIONAL<br>INFORMATION             | Shade not included.                                                                                                                                                                                                                                                                                  |
| CLEANING AND MAINTENANCE INSTRUCTIONS | Metalwork: We recommend a light polish with a non-abrasive lint free cloth. Do not use any metal cleaning products on the fixture as it can remove the finish entirely. Unlacquered brass finish will patinate slowly over time and can be brightened to brass by the use of a brass cleaning agent. |
|                                       | Fabric Shades: Wipe gently with a dry cloth or dust lightly with a feather duster. Repeat regularly to prevent the build up of dust. Regular cleaning will prevent the possibility of dust becoming ingrained. Do not let water or moisture come into contact with the shade.                        |