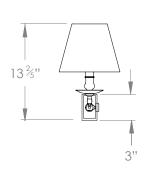

## **DIMENSIONS**

PRODUCT CODE WL188 CATEGORY: WALL LIGHTS

## SWING ARM WALL LIGHT WITH RECTANGULAR BACKPLATE

| LAMP TYPE                             | USA<br>1 x 60W (Max) E26 General Service                                                                                                                                                                                                                                                             |
|---------------------------------------|------------------------------------------------------------------------------------------------------------------------------------------------------------------------------------------------------------------------------------------------------------------------------------------------------|
| SHADE OPTIONS                         | USA Shade 8, Round (6" base X 4" top X 5" height).                                                                                                                                                                                                                                                   |
| FINISH OPTIONS                        | Brass Polished Lacquered, Brass Polished Unlacquered, Antique Brass (shown), Bronze, Chrome, Nickel Polished and Nickel Matte.                                                                                                                                                                       |
| SIZE & SIMILAR OPTIONS                | Hector Swing Arm Wall Light Round Backplate (WL63) and Hector Swing Arm Wall Light Vertically Adjustable (WL182).                                                                                                                                                                                    |
| WEIGHT                                | 2lb 3oz                                                                                                                                                                                                                                                                                              |
| ADDITIONAL<br>INFORMATION             | Shade not included.                                                                                                                                                                                                                                                                                  |
| CLEANING AND MAINTENANCE INSTRUCTIONS | Metalwork: We recommend a light polish with a non-abrasive lint free cloth. Do not use any metal cleaning products on the fixture as it can remove the finish entirely. Unlacquered brass finish will patinate slowly over time and can be brightened to brass by the use of a brass cleaning agent. |
|                                       | Fabric Shades: Wipe gently with a dry cloth or dust lightly with a feather duster. Repeat regularly to prevent the build up of dust. Regular cleaning will prevent the possibility of dust becoming ingrained. Do not let water or moisture come into contact with the shade.                        |