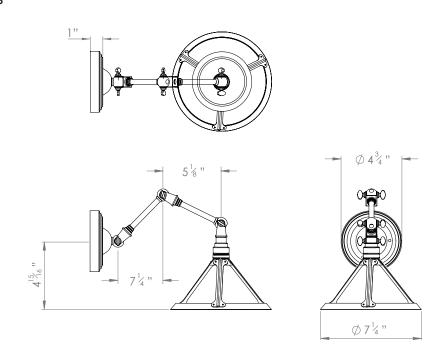

## VENETIA DOUBLE ARM WALL LIGHT ANTIQUE BRASS & ANTIQUE COPPER



PRODUCT CODE WL19 CATEGORY: WALL LIGHTS

## **DIMENSIONS**





PRODUCT CODE WL19 CATEGORY: WALL LIGHTS

## **VENETIA DOUBLE ARM WALL LIGHT ANTIQUE BRASS & ANTIQUE COPPER**

LAMP TYPE USA

1 x 40W (Max) E12 Golfball

FINISH OPTIONS Antique Brass.

SHADE COLOUR OPTIONS





Thyme

Porcelain

**SIZE & SIMILAR OPTIONS** 

Gabriel Single Arm Wall Light Model I (WL27), Gabriel Single Arm Wall Light Model II (WL38), Venetia Desk Lamp (TL2), May Desk Lamp (TL4) and May Desk Lamp with Trough Shade (TL5).

CLEANING AND MAINTENANCE INSTRUCTIONS

Metalwork:

We recommend a light polish with a non-abrasive lint free cloth. Do not use any metal cleaning products on the fixture as it can remove the finish entirely. Unlacquered brass finish will patinate slowly over time and can be brightened to brass by the use of a brass cleaning agent.

Fabric Shades:

Wipe ge