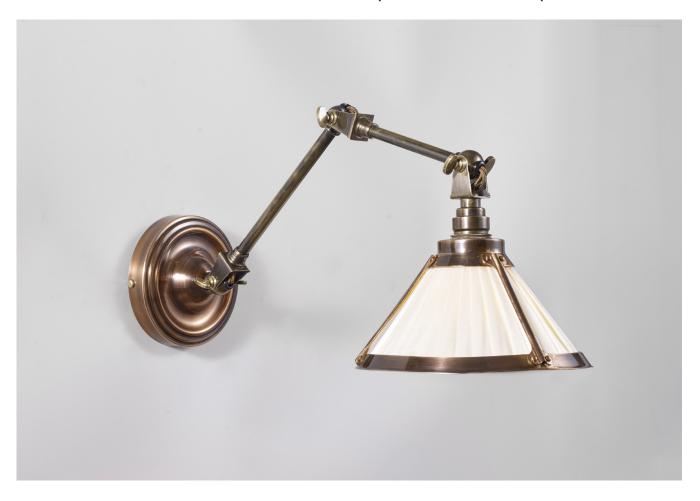

## VENETIA DOUBLE ARM WALL LIGHT ANTIQUE BRASS & ANTIQUE COPPER

PRODUCT CODE WL19 CATEGORY: WALL LIGHTS

## **VENETIA DOUBLE ARM WALL LIGHT ANTIQUE BRASS & ANTIQUE COPPER**

LAMP TYPE USA

1 x 40W (Max) E12 Golfball

FINISH OPTIONS Antique Brass.

SHADE COLOUR OPTIONS

Thyme

Porcelain

**SIZE & SIMILAR OPTIONS** 