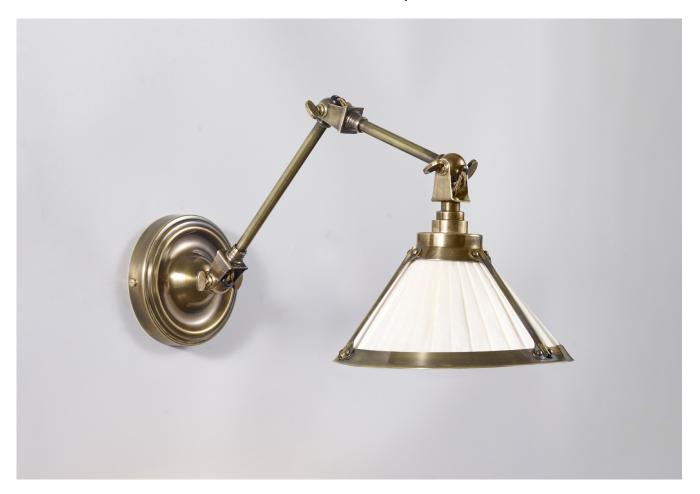

## VENETIA DOUBLE ARM WALL LIGHT ANTIQUE BRASS

PRODUCT CODE WL19 CATEGORY: WALL LIGHTS

## VENETIA DOUBLE ARM WALL LIGHT ANTIQUE BRASS

LAMP TYPE USA

1 x 40W (Max) E12 Golfball

FINISH OPTIONS Antique Brass.

**SHADE COLOUR OPTIONS** 

Thyme

Porcelain

**SIZE & SIMILAR OPTIONS** 