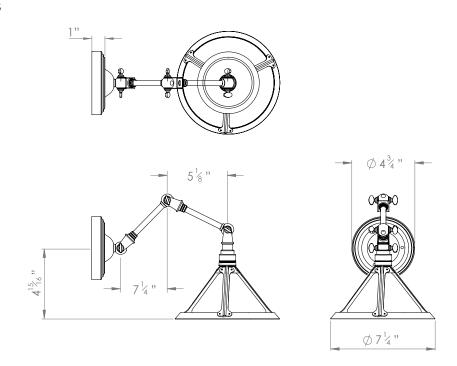

## VENETIA DOUBLE ARM WALL LIGHT ANTIQUE BRASS



PRODUCT CODE WL19 CATEGORY: WALL LIGHTS

## **DIMENSIONS**





PRODUCT CODE WL19 CATEGORY: WALL LIGHTS

## VENETIA DOUBLE ARM WALL LIGHT ANTIQUE BRASS

LAMP TYPE USA

1 x 40W (Max) E12 Golfball

FINISH OPTIONS Antique Brass.

**SHADE COLOUR OPTIONS** 





Thyme

Porcelain

**SIZE & SIMILAR OPTIONS** 

Gabriel Single Arm Wall Light Model I (WL27), Gabriel Single Arm Wall Light Model II (WL38), Venetia Desk Lamp (TL2), May Desk Lamp (TL4) and May Desk Lamp with Trough Shade (TL5).

CLEANING AND MAINTENANCE INSTRUCTIONS

Metalwork:

We recommend a light polish with a non-abrasive lint free cloth. Do not use any metal cleaning products on the fixture as it can remove the finish entirely. Unlacquered brass finish will patinate slowly over time and can be brightened to brass by the use of a brass cleaning agent.

Fabric Shades:

Wipe gently with a dry