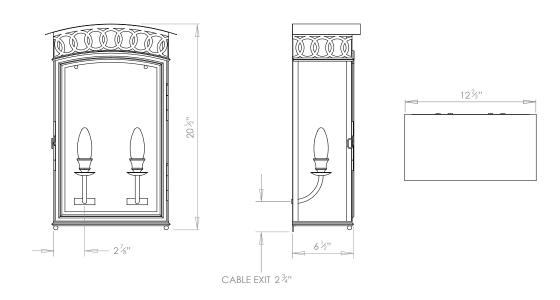

## **OLYMPIC WALL LANTERN LARGE**

PRODUCT CODE WL195L CATEGORY: WALL LANTERNS

**DIMENSIONS** 

PRODUCT CODE WL195L CATEGORY: WALL LANTERNS