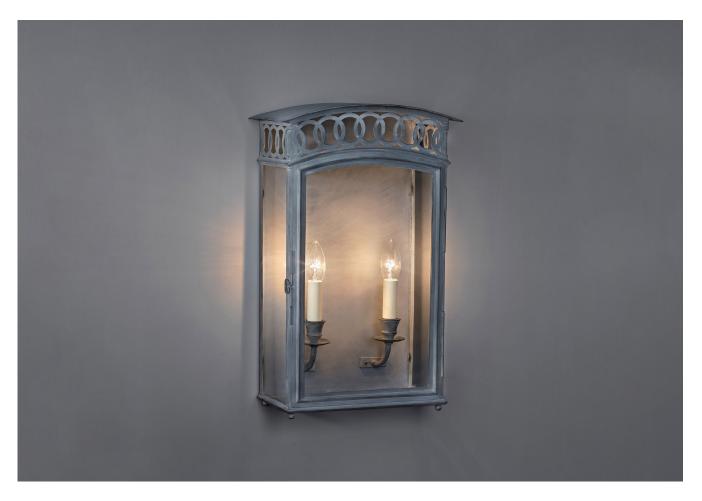

## **OLYMPIC WALL LANTERN LARGE**

PRODUCT CODE WL195L CATEGORY: WALL LANTERNS

**DIMENSIONS** 

PRODUCT CODE WL195L CATEGORY: WALL LANTERNS

## **OLYMPIC WALL LANTERN LARGE**

| LAMP TYPE                                   | USA<br>2 x Osh Lamp with 33W (Max) G9 halogen                                                                                                                                                                                                                                                |
|---------------------------------------------|----------------------------------------------------------------------------------------------------------------------------------------------------------------------------------------------------------------------------------------------------------------------------------------------|
| FINISH OPTIONS                              | Antique Brass, Bronze, Nickel Polished and Zinc (shown).                                                                                                                                                                                                                                     |
| SIZE & SIMILAR OPTIONS                      | Olynpic Wall Lantern Small (WL195S).                                                                                                                                                                                                                                                         |
| WEIGHT                                      | 9lb 11oz                                                                                                                                                                                                                                                                                     |
| CLEANING AND<br>MAINTENANCE<br>INSTRUCTIONS | Glass: Remove the glass where it is safe to do so. The glass then can be cleaned with a glass cleaner and a lint free cloth. Do not spray glass cleaner directly on the glass or fixture as it could affect the metal finish. Ensure the light is switched off and take care not to pull the |