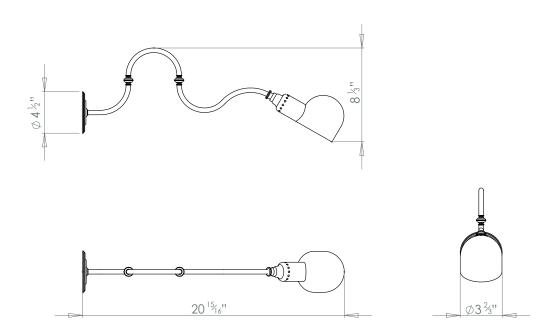

## FRENCH HORN READING LIGHT



PRODUCT CODE WL196 CATEGORY: WALL LIGHTS

## **DIMENSIONS**





PRODUCT CODE WL196 CATEGORY: WALL LIGHTS

## FRENCH HORN READING LIGHT

| LAMP TYPE                                   | USA<br>1 x 5W (Max) E12 LED Golfball                                                                                                                                                                                                                                                                 |
|---------------------------------------------|------------------------------------------------------------------------------------------------------------------------------------------------------------------------------------------------------------------------------------------------------------------------------------------------------|
| FINISH OPTIONS