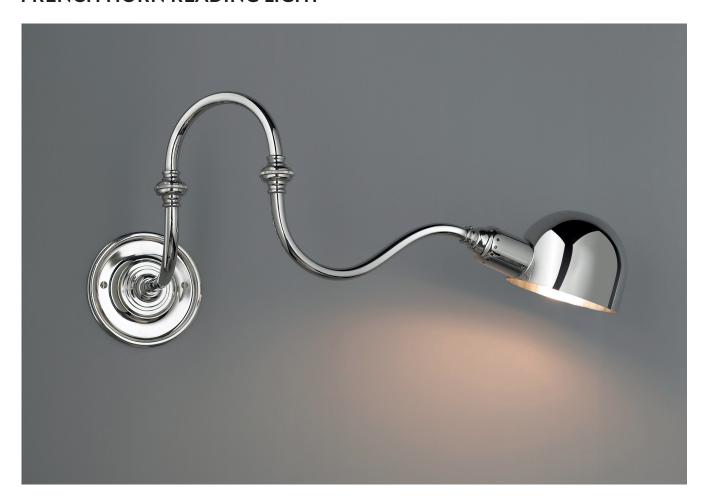

## FRENCH HORN READING LIGHT

PRODUCT CODE WL196 CATEGORY: WALL LIGHTS

## FRENCH HORN READING LIGHT

| LAMP TYPE                                   | USA<br>1 x 5W (Max) E12 LED Golfball                                                                                                                                                                                                                                                                 |
|---------------------------------------------|------------------------------------------------------------------------------------------------------------------------------------------------------------------------------------------------------------------------------------------------------------------------------------------------------|
| FINISH OPTIONS                              | Brass Polished Lacquered, Brass Polished Unlacquered, Antique Brass, Bronze, Chrome, Nickel Polished (shown) and Nickel Matte.                                                                                                                                                                       |
| SIZE & SIMILAR OPTIONS                      | French Horn Spot Light (WL62).                                                                                                                                                                                                                                                                       |
| WEIGHT                                      | 5lb 8oz                                                                                                                                                                                                                                                                                              |
| CLEANING AND<br>MAINTENANCE<br>INSTRUCTIONS | Metalwork: We recommend a light polish with a non-abrasive lint free cloth. Do not use any metal cleaning products on the fixture as it can remove the finish entirely. Unlacquered brass finish will patinate slowly over time and can be brightened to brass by the use of a brass cleaning agent. |