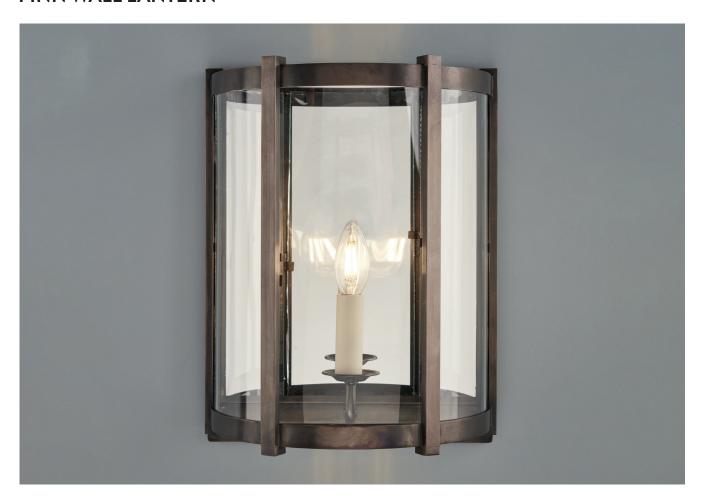

## **FINN WALL LANTERN**

PRODUCT CODE WL20 CATEGORY: WALL LANTERNS

### **FINN WALL LANTERN**

| LAMP TYPE              | USA<br>1 x 60W (Max) E12 Candelabra                                                               |
|------------------------|---------------------------------------------------------------------------------------------------|
| FINISH OPTIONS         | Antique Brass, Bronze (shown) and Nickel Polished.                                                |
| SIZE & SIMILAR OPTIONS | Michael Half Moon Lantern (WL251).                                                                |
| WEIGHT                 | 7lb 15oz                                                                                          |
| ACCREDITATION          | This product is UL certificated.                                                                  |
| CLEANING AND           | Metalwork:  We recommend a light polish with a pop-abrasive lint free cloth. Do not use any metal |