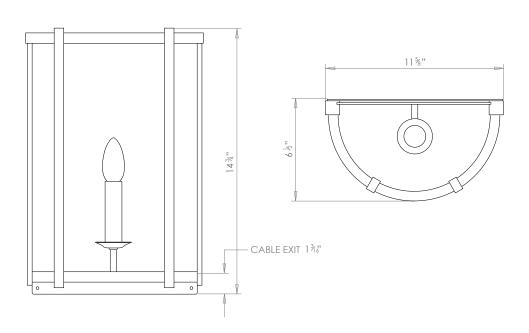

## **FINN WALL LANTERN**



PRODUCT CODE WL20 CATEGORY: WALL LANTERNS

#### **DIMENSIONS**





PRODUCT CODE WL20 CATEGORY: WALL LANTERNS

### **FINN WALL LANTERN**

| LAMP TYPE              | USA<br>1 x 60W (Max) E12 Candelabra                                                               |
|------------------------|---------------------------------------------------------------------------------------------------|
| FINISH OPTIONS         | Antique Brass, Bronze (shown) and Nickel Polished.                                                |
| SIZE & SIMILAR OPTIONS | Michael Half Moon Lantern (WL251).                                                                |
| WEIGHT                 | 7lb 15oz                                                                                          |
| ACCREDITATION          | This product is UL certificated.