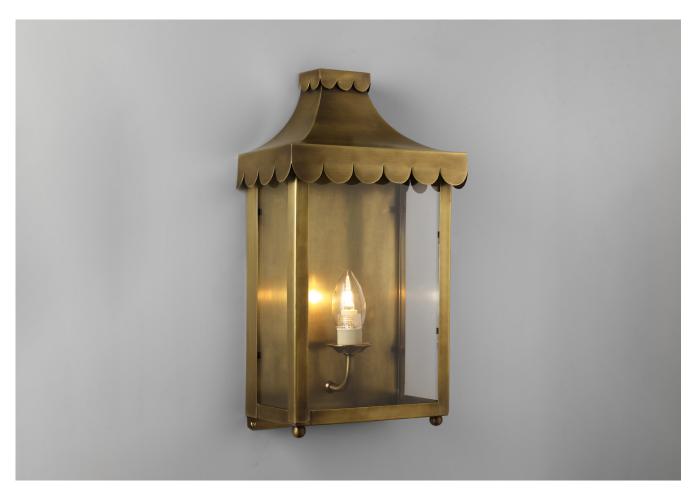

# **SCALLOP EDGE WALL LANTERN**

PRODUCT CODE WL22 CATEGORY: WALL LANTERNS

## SCALLOP EDGE WALL LANTERN

| LAMP TYPE                 | USA<br>Internal use: 1 x 40W (Max) E12                                                                    |
|---------------------------|-----------------------------------------------------------------------------------------------------------|
| FINISH OPTIONS            | Antique Brass (shown), Bronze and Zinc.                                                                   |
| SIZE & SIMILAR OPTIONS    | Scallop Edge Hanging Lantern (LA8).                                                                       |
| WEIGHT                    | 4lb 10oz                                                                                                  |
| ADDITIONAL<br>INFORMATION | Can be supplied with IP44 Osh Lamp as standard for use in zone 2 within bathrooms and outdoor undercover. |
| ACCREDITATION             | This product is UL certificated.                                                                          |
| CLEANING AND              | Metalwork:                                                                                                |