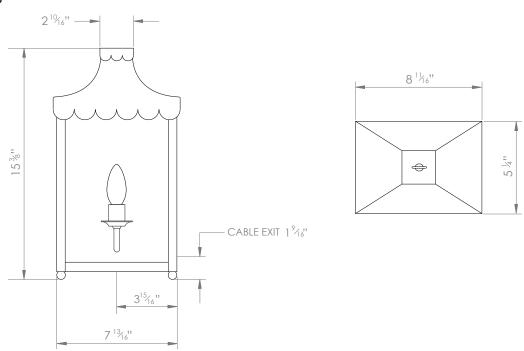

# **SCALLOP EDGE WALL LANTERN**



PRODUCT CODE WL22 CATEGORY: WALL LANTERNS

### **DIMENSIONS**





PRODUCT CODE WL22 **CATEGORY: WALL LANTERNS** 

## SCALLOP EDGE WALL LANTERN

| LAMP TYPE                 | USA<br>Internal use: 1 x 40W (Max) E12                                                                    |
|---------------------------|-----------------------------------------------------------------------------------------------------------|
| FINISH OPTIONS            | Antique Brass (shown), Bronze and Zinc.                                                                   |
| SIZE & SIMILAR OPTIONS    | Scallop Edge Hanging Lantern (LA8).                                                                       |
| WEIGHT                    | 4lb 10oz                                                                                                  |
| ADDITIONAL<br>INFORMATION