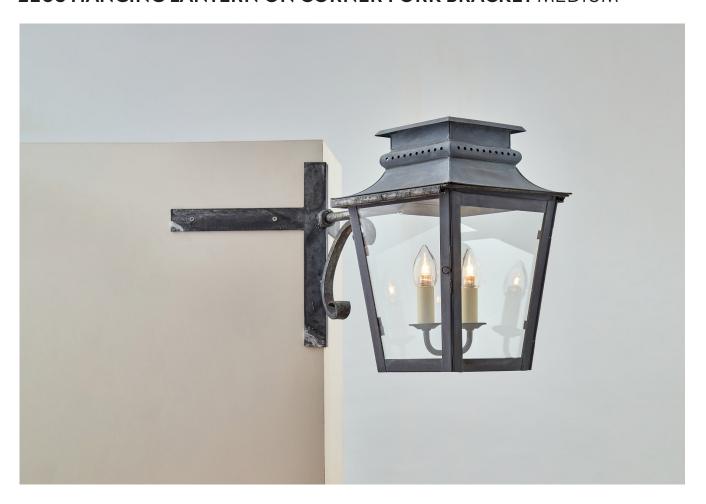

## ZEUS HANGING LANTERN ON CORNER FORK BRACKET MEDIUM

## ZEUS HANGING LANTERN ON CORNER FORK BRACKET MEDIUM

| LAMP TYPE                                   | USA<br>2 x Osh Lamp with 33W (Max) G9 halogen                                                                                                                                                                                                                                                        |
|---------------------------------------------|------------------------------------------------------------------------------------------------------------------------------------------------------------------------------------------------------------------------------------------------------------------------------------------------------|
| FINISH OPTIONS                              | Antique Brass, Bronze, Black and Zinc (shown).                                                                                                                                                                                                                                                       |
| SIZE & SIMILAR OPTIONS                      | Zeus Hanging Lantern on Bracket (WL293), Zeus Lantern on Lower Bracket (WL295), Zeus Lantern on Post Mount (WL308), Zeus Hanging Lantern (LA93) and Zeus Wall Lantern (WL258).                                                                                                                       |
| ADDITIONAL<br>INFORMATION                   | The Zinc finish is made out of sheet zinc which is then acid washed to achieve a matte finish while the Galvanized Steel is a protective zinc coating to steel.                                                                                                                                      |
| CLEANING AND<br>MAINTENANCE<br>INSTRUCTIONS | Metalwork: We recommend a light polish with a non-abrasive lint free cloth. Do not use any metal cleaning products on the fixture as it can remove the finish entirely. Unlacquered brass finish will patinate slowly over time and can be brightened to brass by the use of a brass cleaning agent. |
|                                             | Glass:<br>The glass can be cleaned with a glass cleaner and a lint free cloth. Do not spray glass                                                                                                                                                                                                    |