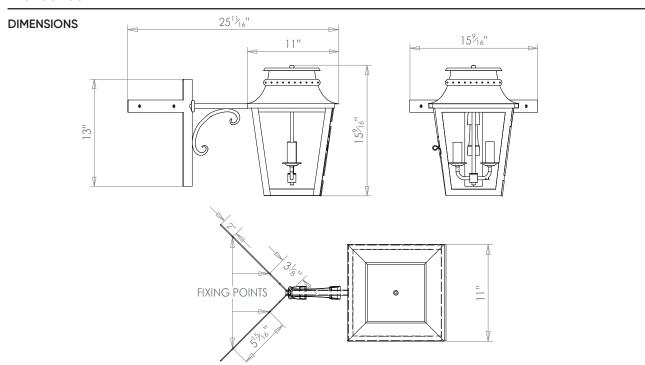

## ZEUS HANGING LANTERN ON CORNER FORK BRACKET MEDIUM

## ZEUS HANGING LANTERN ON CORNER FORK BRACKET MEDIUM

| LAMP TYPE                                   | USA<br>2 x Osh Lamp with 33W (Max) G9 halogen                                                                                                                                                                                                                                                        |
|---------------------------------------------|------------------------------------------------------------------------------------------------------------------------------------------------------------------------------------------------------------------------------------------------------------------------------------------------------|
| FINISH OPTIONS                              | Antique Brass, Bronze, Black and Zinc (shown).                                                                                                                                                                                                                                                       |
| SIZE & SIMILAR OPTIONS                      | Zeus Hanging Lantern on Bracket (WL293), Zeus Lantern on Lower Bracket (WL295), Zeus Lantern on Post Mount (WL308), Zeus Hanging Lantern (LA93) and Zeus Wall Lantern (WL258).                                                                                                                       |
| ADDITIONAL<br>INFORMATION                   | The Zinc finish is made out of sheet zinc which is then acid washed to achieve a matte finish while the Galvanized Steel is a protective zinc coating to steel.                                                                                                                                      |
| CLEANING AND<br>MAINTENANCE<br>INSTRUCTIONS | Metalwork: We recommend a light polish with a non-abrasive lint free cloth. Do not use any metal cleaning products on the fixture as it can remove the finish entirely. Unlacquered brass finish will patinate slowly over time and can be brightened to brass by the use of a brass cleaning agent. |
|                                             | Glass:<br>The glass can be cleaned with a glass cleaner and a lint free cloth. Do not spray glass                                                                                                                                                                                                    |