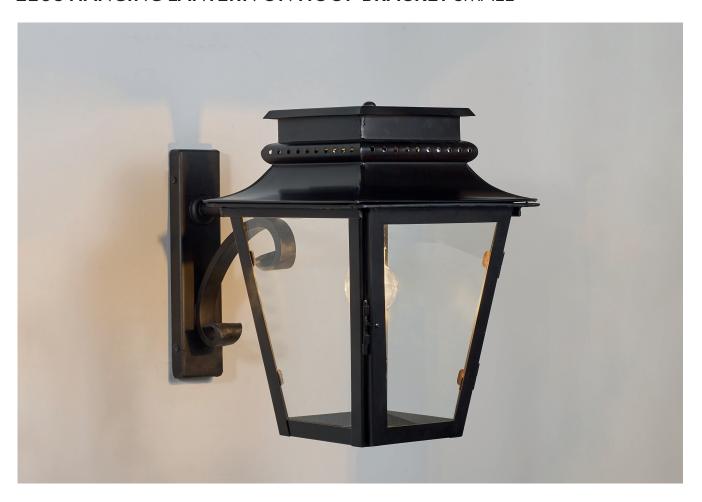

## ZEUS HANGING LANTERN ON HOOP BRACKET SMALL

PRODUCT CODE WL228S

CATEGORY: WALL LANTERNS

PRODUCT CODE WL228S CATEGORY: WALL LANTERNS

## ZEUS HANGING LANTERN ON HOOP BRACKET SMALL

| LAMP TYPE                                   | USA<br>1 x Osh Lamp with 33W (Max) G9 halogen                                                                                                                                                                                                                                                        |
|---------------------------------------------|------------------------------------------------------------------------------------------------------------------------------------------------------------------------------------------------------------------------------------------------------------------------------------------------------|
| FINISH OPTIONS                              | Antique Brass, Black (shown) and Zinc.                                                                                                                                                                                                                                                               |
| SIZE & SIMILAR OPTIONS                      | Zeus Hanging Lantern on Bracket (WL293), Zeus Lantern on Lower Bracket (WL295), Zeus Lantern on Post Mount (WL308), Zeus Hanging Lantern (LA93) and Zeus Wall Lantern (WL258).                                                                                                                       |
| WEIGHT                                      | 8lb 13oz                                                                                                                                                                                                                                                                                             |
| CLEANING AND<br>MAINTENANCE<br>INSTRUCTIONS | Metalwork: We recommend a light polish with a non-abrasive lint free cloth. Do not use any metal cleaning products on the fixture as it can remove the finish entirely. Unlacquered brass finish will patinate slowly over time and can be brightened to brass by the use of a brass cleaning agent. |