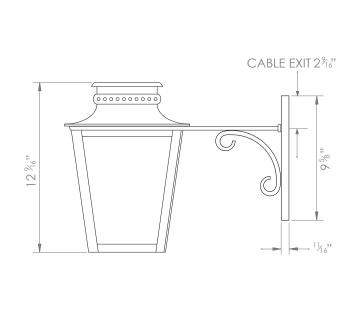

## ZEUS HANGING LANTERN ON HOOP BRACKET SMALL

PRODUCT CODE WL228S

CATEGORY: WALL LANTERNS

PRODUCT CODE WL228S CATEGORY: WALL LANTERNS

## ZEUS HANGING LANTERN ON HOOP BRACKET SMALL

| LAMP TYPE                                   | USA<br>1 x Osh Lamp with 33W (Max) G9 halogen                                                                                                                                                                                                                                                        |
|---------------------------------------------|------------------------------------------------------------------------------------------------------------------------------------------------------------------------------------------------------------------------------------------------------------------------------------------------------|
| FINISH OPTIONS                              | Antique Brass, Black (shown) and Zinc.                                                                                                                                                                                                                                                               |
| SIZE & SIMILAR OPTIONS                      | Zeus Hanging Lantern on Bracket (WL293), Zeus Lantern on Lower Bracket (WL295), Zeus Lantern on Post Mount (WL308), Zeus Hanging Lantern (LA93) and Zeus Wall Lantern (WL258).                                                                                                                       |
| WEIGHT                                      | 8lb 13oz                                                                                                                                                                                                                                                                                             |
| CLEANING AND<br>MAINTENANCE<br>INSTRUCTIONS | Metalwork: We recommend a light polish with a non-abrasive lint free cloth. Do not use any metal cleaning products on the fixture as it can remove the finish entirely. Unlacquered brass finish will patinate slowly over time and can be brightened to brass by the use of a brass cleaning agent. |