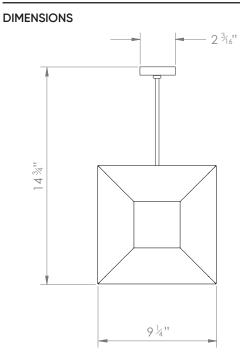

## ZEUS HANGING LANTERN ON HOOP BRACKET SMALL

PRODUCT CODE WL228S

CATEGORY: WALL LANTERNS

PRODUCT CODE WL228S CATEGORY: WALL LANTERNS

## ZEUS HANGING LANTERN ON HOOP BRACKET SMALL

| LAMP TYPE                                   | USA<br>1 x Osh Lamp with 33W (Max) G9 halogen                                                                                                                                                                                                                                                        |
|---------------------------------------------|------------------------------------------------------------------------------------------------------------------------------------------------------------------------------------------------------------------------------------------------------------------------------------------------------|
| FINISH OPTIONS                              | Antique Brass, Black (shown) and Zinc.                                                                                                                                                                                                                                                               |
| SIZE & SIMILAR OPTIONS                      | Zeus Hanging Lantern on Bracket (WL293), Zeus Lantern on Lower Bracket (WL295), Zeus Lantern on Post Mount (WL308), Zeus Hanging Lantern (LA93) and Zeus Wall Lantern (WL258).                                                                                                                       |
| WEIGHT                                      | 8lb 13oz                                                                                                                                                                                                                                                                                             |
| CLEANING AND<br>MAINTENANCE<br>INSTRUCTIONS | Metalwork: We recommend a light polish with a non-abrasive lint free cloth. Do not use any metal cleaning products on the fixture as it can remove the finish entirely. Unlacquered brass finish will patinate slowly over time and can be brightened to brass by the use of a brass cleaning agent. |