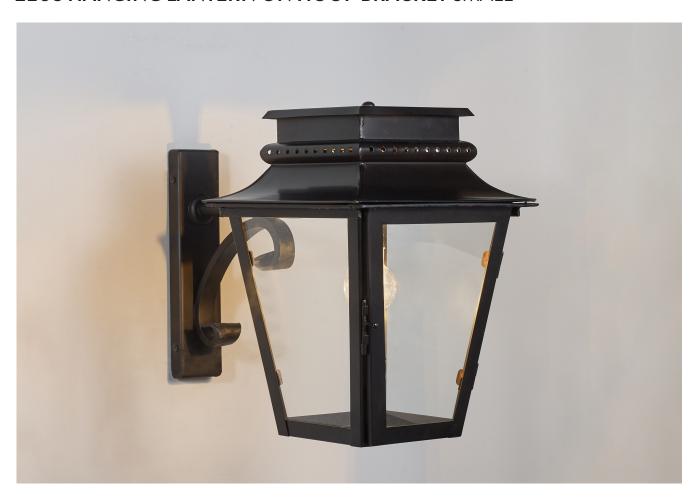

## ZEUS HANGING LANTERN ON HOOP BRACKET SMALL

PRODUCT CODE WL228S CATEGORY: WALL LANTERNS

## ZEUS HANGING LANTERN ON HOOP BRACKET SMALL

| LAMP TYPE                                   | USA<br>1 x Osh Lamp with 33W (Max) G9 halogen                                                                                                                                                                                                                                                        |
|---------------------------------------------|------------------------------------------------------------------------------------------------------------------------------------------------------------------------------------------------------------------------------------------------------------------------------------------------------|
| FINISH OPTIONS                              | Antique Brass, Bronze, Black (shown) and Zinc.                                                                                                                                                                                                                                                       |
| SIZE & SIMILAR OPTIONS                      | Zeus Hanging Lantern on Bracket (WL293), Zeus Lantern on Lower Bracket (WL295), Zeus Lantern on Post Mount (WL308), Zeus Hanging Lantern (LA93) and Zeus Wall Lantern (WL258).                                                                                                                       |
| WEIGHT                                      | 8lb 13oz                                                                                                                                                                                                                                                                                             |
| CLEANING AND<br>MAINTENANCE<br>INSTRUCTIONS | Metalwork: We recommend a light polish with a non-abrasive lint free cloth. Do not use any metal cleaning products on the fixture as it can remove the finish entirely. Unlacquered brass finish will patinate slowly over time and can be brightened to brass by the use of a brass cleaning agent. |