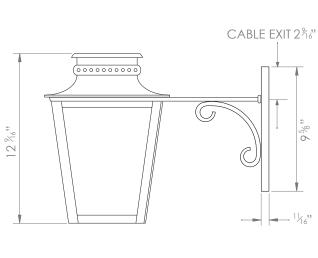

## ZEUS HANGING LANTERN ON HOOP BRACKET SMALL



PRODUCT CODE WL228S CATEGORY: WALL LANTERNS

## **DIMENSIONS**







PRODUCT CODE WL228S CATEGORY: WALL LANTERNS

## ZEUS HANGING LANTERN ON HOOP BRACKET SMALL

| LAMP TYPE                                   | USA<br>1 x Osh Lamp with 33W (Max) G9 halogen                                                                                                                                                                                                                                                        |
|---------------------------------------------|------------------------------------------------------------------------------------------------------------------------------------------------------------------------------------------------------------------------------------------------------------------------------------------------------|
| FINISH OPTIONS