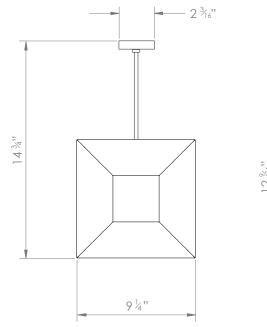

## ZEUS HANGING LANTERN ON HOOP BRACKET SMALL



PRODUCT CODE WL228S CATEGORY: WALL LANTERNS

## **DIMENSIONS**







PRODUCT CODE WL228S CATEGORY: WALL LANTERNS

## ZEUS HANGING LANTERN ON HOOP BRACKET SMALL

| LAMP TYPE                                   | USA<br>1 x Osh Lamp with 33W (Max) G9 halogen                                                                                                                                                                                                                                                        |
|---------------------------------------------|------------------------------------------------------------------------------------------------------------------------------------------------------------------------------------------------------------------------------------------------------------------------------------------------------|
| FINISH OPTIONS