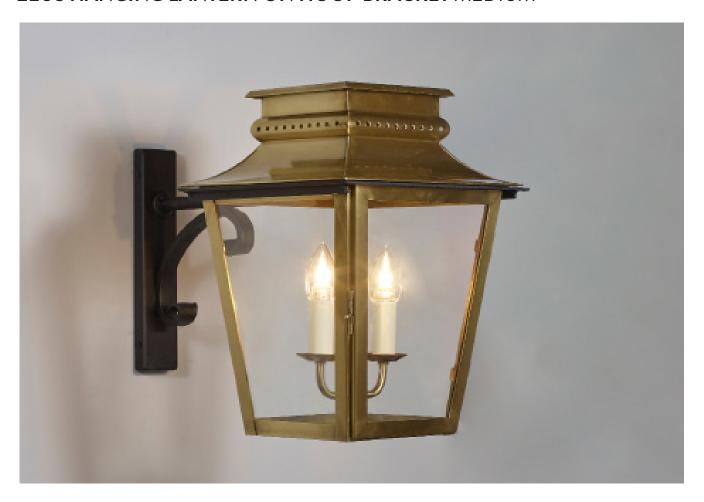

## ZEUS HANGING LANTERN ON HOOP BRACKET MEDIUM

PRODUCT CODE WL228M

**CATEGORY: WALL LANTERNS** 

## **ZEUS HANGING LANTERN ON HOOP BRACKET MEDIUM**

| LAMP TYPE                                   | USA<br>2 x Osh Lamp with 33W (Max) G9 halogen                                                                                                                                                                                                                                                        |
|---------------------------------------------|------------------------------------------------------------------------------------------------------------------------------------------------------------------------------------------------------------------------------------------------------------------------------------------------------|
| FINISH OPTIONS                              | Antique Brass (shown), Bronze, Black and Zinc.                                                                                                                                                                                                                                                       |
| SIZE & SIMILAR OPTIONS                      | Zeus Hanging Lantern on Bracket (WL293), Zeus Lantern on Lower Bracket (WL295), Zeus Lantern on Post Mount (WL308), Zeus Hanging Lantern (LA93) and Zeus Wall Lantern (WL258).                                                                                                                       |
| WEIGHT                                      | 13lb 4oz                                                                                                                                                                                                                                                                                             |
| CLEANING AND<br>MAINTENANCE<br>INSTRUCTIONS | Metalwork: We recommend a light polish with a non-abrasive lint free cloth. Do not use any metal cleaning products on the fixture as it can remove the finish entirely. Unlacquered brass finish will patinate slowly over time and can be brightened to brass by the use of a brass cleaning agent. |