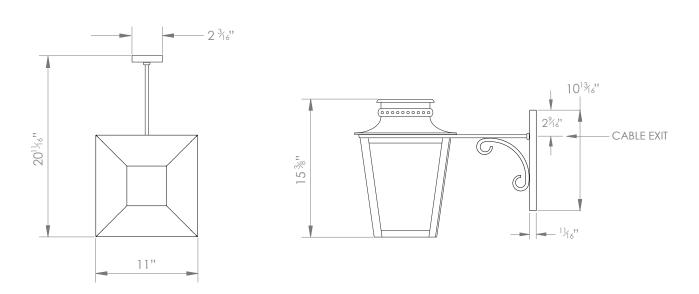

## ZEUS HANGING LANTERN ON HOOP BRACKET MEDIUM



PRODUCT CODE WL228M

**CATEGORY: WALL LANTERNS** 

## **DIMENSIONS**





PRODUCT CODE WL228M CATEGORY: WALL LANTERNS

## **ZEUS HANGING LANTERN ON HOOP BRACKET MEDIUM**

| LAMP TYPE                                   | USA<br>2 x Osh Lamp with 33W (Max) G9 halogen                                                                                                                                                                                                                                                        |
|---------------------------------------------|------------------------------------------------------------------------------------------------------------------------------------------------------------------------------------------------------------------------------------------------------------------------------------------------------|
| FINISH OPTI