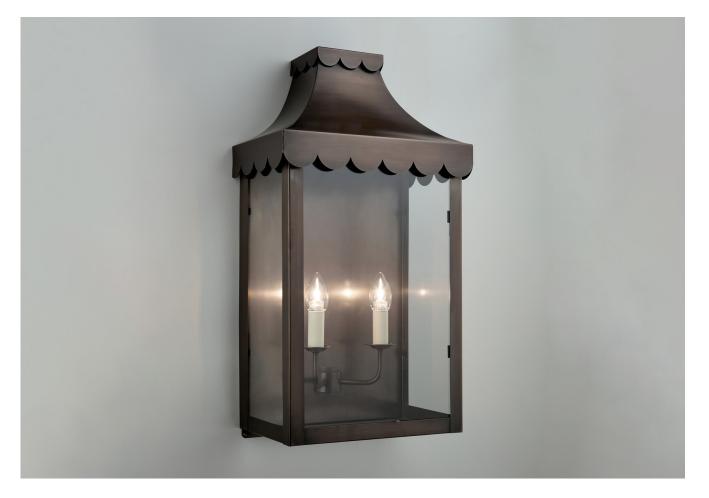

## SCALLOP EDGE WALL LANTERN LARGE

## SCALLOP EDGE WALL LANTERN LARGE

| LAMP TYPE                                   | <b>USA</b><br>2 x Osh Lamp with 33W (Max) G9 halogen                                                                                                                                                                                                                                                                                                                                                           |
|---------------------------------------------|----------------------------------------------------------------------------------------------------------------------------------------------------------------------------------------------------------------------------------------------------------------------------------------------------------------------------------------------------------------------------------------------------------------|
| FINISH OPTIONS                              | Antique Brass, Black, Bronze (shown), and Zinc.                                                                                                                                                                                                                                                                                                                                                                |
| SIZE & SIMILAR OPTIONS                      | Scallop Edge Haning Lantern (LA8) and Scallop Edge Wall Lantern (WL22).                                                                                                                                                                                                                                                                                                                                        |
| CLEANING AND<br>MAINTENANCE<br>INSTRUCTIONS | Glass:<br>The glass can be cleaned with a glass cleaner and a lint free cloth. Do not spray glass<br>cleaner directly on the glass or fixture as it could affect the metal finish. Ensure the light is<br>switched off and take care not to pull the flex or allow water to come into contact with the<br>electrical components. Regular dusting with a feather duster will also help keep the glass<br>clean. |
|                                             | Metalwork:<br>We recommend a light polish with a non-abrasive lint free cloth. Do not use any metal<br>cleaning products on the fixture as it can remove the finish entirely. Unlacquered brass<br>finish will patinate slowly over time and can be brightened to brass by the use of a brass<br>cleaning agent.                                                                                               |