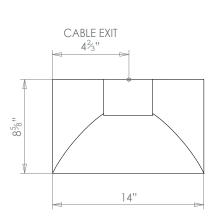

## SCALLOP EDGE WALL LANTERN LARGE

## SCALLOP EDGE WALL LANTERN LARGE

| LAMP TYPE                                   | <b>USA</b><br>2 x Osh Lamp with 33W (Max) G9 halogen                                                                                                                                                                                                                                                                                                                                                           |
|---------------------------------------------|----------------------------------------------------------------------------------------------------------------------------------------------------------------------------------------------------------------------------------------------------------------------------------------------------------------------------------------------------------------------------------------------------------------|
| FINISH OPTIONS                              | Antique Brass, Black, Bronze (shown), and Zinc.                                                                                                                                                                                                                                                                                                                                                                |
| SIZE & SIMILAR OPTIONS                      | Scallop Edge Haning Lantern (LA8) and Scallop Edge Wall Lantern (WL22).                                                                                                                                                                                                                                                                                                                                        |
| CLEANING AND<br>MAINTENANCE<br>INSTRUCTIONS | Glass:<br>The glass can be cleaned with a glass cleaner and a lint free cloth. Do not spray glass<br>cleaner directly on the glass or fixture as it could affect the metal finish. Ensure the light is<br>switched off and take care not to pull the flex or allow water to come into contact with the<br>electrical components. Regular dusting with a feather duster will also help keep the glass<br>clean. |
|                                             | Metalwork:<br>We recommend a light polish with a non-abrasive lint free cloth. Do not use any metal<br>cleaning products on the fixture as it can remove the finish entirely. Unlacquered brass<br>finish will patinate slowly over time and can be brightened to brass by the use of a brass<br>cleaning agent.                                                                                               |