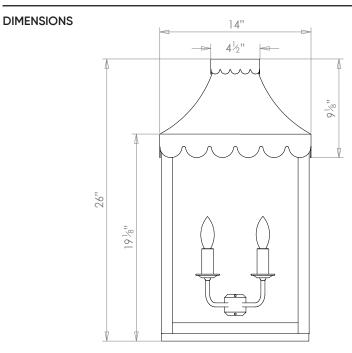

## SCALLOP EDGE WALL LANTERN LARGE

## SCALLOP EDGE WALL LANTERN LARGE

| LAMP TYPE                                   | <b>USA</b><br>2 x Osh Lamp with 33W (Max) G9 halogen                                                                                                                                                                                                                                                                                                                                                           |
|---------------------------------------------|----------------------------------------------------------------------------------------------------------------------------------------------------------------------------------------------------------------------------------------------------------------------------------------------------------------------------------------------------------------------------------------------------------------|
| FINISH OPTIONS                              | Antique Brass, Black, Bronze (shown), and Zinc.                                                                                                                                                                                                                                                                                                                                                                |
| SIZE & SIMILAR OPTIONS                      | Scallop Edge Haning Lantern (LA8) and Scallop Edge Wall Lantern (WL22).                                                                                                                                                                                                                                                                                                                                        |
| CLEANING AND<br>MAINTENANCE<br>INSTRUCTIONS | Glass:<br>The glass can be cleaned with a glass cleaner and a lint free cloth. Do not spray glass<br>cleaner directly on the glass or fixture as it could affect the metal finish. Ensure the light is<br>switched off and take care not to pull the flex or allow water to come into contact with the<br>electrical components. Regular dusting with a feather duster will also help keep the glass<br>clean. |
|                                             | Metalwork:<br>We recommend a light polish with a non-abrasive lint free cloth. Do not use any metal<br>cleaning products on the fixture as it can remove the finish entirely. Unlacquered brass<br>finish will patinate slowly over time and can be brightened to brass by the use of a brass<br>cleaning agent.                                                                                               |